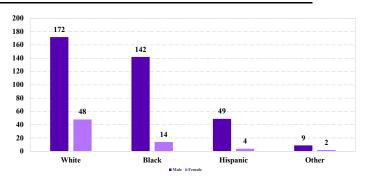

# District at a Glance

# **Southern District of Iowa**

# Fiscal Year 2023



Type of Crime



## Sentence Imposed Relative to the Guideline Range



#### SENTENCING INFORMATION BY TYPE OF CRIME

# **Number of Sentenced Individuals Over Time**



#### Race and Gender



## Citizenship, Guilty Pleas, and Trials



|                                     |              | Drug              |                 |                 | Fraud/Theft | 1160      |                  | Money        |                 |
|-------------------------------------|--------------|-------------------|-----------------|-----------------|-------------|-----------|------------------|--------------|-----------------|
| _                                   | TOTAL<br>440 | Immigration<br>11 | Trafficking 208 | Firearms<br>100 | /Embezzle   | Robbery 2 | Child Porn<br>24 | Laundering 2 | All Other<br>71 |
|                                     |              |                   |                 |                 |             |           |                  |              |