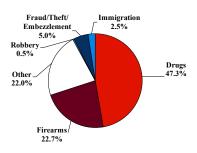

#### SENTENCING INFORMATION BY TYPE OF CRIME

## Citizenship, Guilty Pleas, and Trials

|                                     |              | Drug              |                 |                 | Fraud/Theft | 1160      |                  | Money        |                 |
|-------------------------------------|--------------|-------------------|-----------------|-----------------|-------------|-----------|------------------|--------------|-----------------|
| _                                   | TOTAL<br>440 | Immigration<br>11 | Trafficking 208 | Firearms<br>100 | /Embezzle   | Robbery 2 | Child Porn<br>24 | Laundering 2 | All Other<br>71 |
|                                     |              |                   |                 |                 |             |           |                  |              |                 |
| Mean Sentence (months)              | 115          | 16                | 149             | 62              | 17          |           | 149              |              | 127             |
| Median Sentence (months)            | 90           | 12                | 144             | 59              | 14          |           | 121              |              | 48              |
| IMPRISONMENT                        |              |                   |                 |                 |             |           |                  |              |                 |
| <b>Total Receiving Imprisonment</b> | 418          | 11                | 206             | 94              | 15          | 2         | 24               | 2            | 64              |
| Prison Only                         | 412          | 11                | 203             | 93              | 14          | 2         | 24               | 2            | 63              |
| Up to 12 Months                     | 23           | 5                 | 6               | 1               | 2           | 0         | 0                | 0            | 9               |
| 13 to 60 Months                     | 127          | 6                 | 35              | 50              | 11          | 1         | 2                | 1            | 21              |
| 61 to 120 Months                    | 104          | 0                 | 45              | 39              | 1           | 1         | 10               | 0            | 8               |
| Over 120 Months                     | 158          | 0                 | 117             | 3               | 0           | 0         | 12               | 1            | 25              |
| Prison and Alternatives             | 6            | 0                 | 3               | 1               | 1           | 0         | 0                | 0            | 1               |
| PROBATION                           |              |                   |                 |                 |             |           |                  |              |                 |
| <b>Total Receiving Probation</b>    | 22           | 0                 | 2               | 6               | 7           | 0         | 0                | 0            | 7               |
| Probation Only                      | 21           | 0                 | 2               | 6               | 6           | 0         | 0                | 0            | 7               |
| Probation and Alternatives          | 1            | 0                 | 0               | 0               | 1           | 0         | 0                | 0            | 0               |
| FINE ONLY                           | 0            | 0                 | 0               | 0               | 0           | 0         | 0                | 0            | 0               |