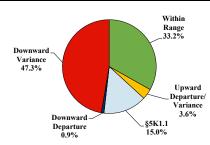

# District at a Glance

# **Southern District of Iowa**

# Fiscal Year 2023



Type of Crime



## Sentence Imposed Relative to the Guideline Range



#### SENTENCING INFORMATION BY TYPE OF CRIME

# **Number of Sentenced Individuals Over Time**



#### Race and Gender



## Citizenship, Guilty Pleas, and Trials



|                                     |              | Drug              |                 |                 | Fraud/Theft | 1160      |                  | Money        |                 |
|-------------------------------------|--------------|-------------------|-----------------|-----------------|-------------|-----------|------------------|--------------|-----------------|
| _                                   | TOTAL<br>440 | Immigration<br>11 | Trafficking 208 | Firearms<br>100 | /Embezzle   | Robbery 2 | Child Porn<br>24 | Laundering 2 | All Other<br>71 |
|                                     |              |