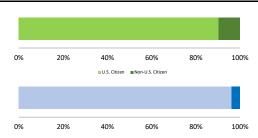

## Citizenship, Guilty Pleas, and Trials

|                                     |              | Drug              |                 |                 | Fraud/Theft | 1160      |                  | Money        |                 |
|-------------------------------------|--------------|-------------------|-----------------|-----------------|-------------|-----------|------------------|--------------|-----------------|
| _                                   | TOTAL<br>440 | Immigration<br>11 | Trafficking 208 | Firearms<br>100 | /Embezzle   | Robbery 2 | Child Porn<br>24 | Laundering 2 | All Other<br>71 |
|                                     |              |                   |                 |                 |             |           |                  |              |                 |
| Mean Sentence (months)              | 115          | 16                | 149             | 62              | 17          |           | 149              |              | 127             |
| Median Sentence (months)            | 90           | 12                | 144             | 59              | 14          |           | 121              |              | 48              |
| IMPRISONMENT                        |              |                   |                 |                 |             |           |                  |              |                 |
| <b>Total Receiving Imprisonment</b> | 418          | 11                | 206             | 94              | 15          | 2         | 24               | 2            | 64              |
| Prison Only                         | 412          | 11                | 203             | 93              | 14          | 2         | 24               | 2            | 63              |
| Up to 12 Months                     | 23           | 5                 | 6               | 1               | 2           | 0         | 0                | 0            | 9               |
| 13 to 60 Months                     | 127          | 6                 | 35              | 50              | 11          | 1         | 2                | 1            | 21              |
| 61 to 120 Months                    | 104          | 0                 | 45              | 39              | 1           | 1         | 10               | 0            | 8               |
| Over 120 Months                     | 158          | 0                 | 117             | 3               | 0           | 0         | 12               | 1            | 25              |
| Prison and Alternatives             | 6            | 0                 | 3               | 1               | 1           | 0         | 0                | 0            | 1               |
| PROBATION                           |              |                   |                 |                 |             |           |                  |              |                 |
| <b>Total Receiving Probation</b>    | 22           | 0                 | 2               | 6               | 7           | 0         | 0                | 0            | 7               |
| Probation Only                      | 21           | 0                 | 2               | 6               | 6           | 0         | 0                | 0            | 7               |
| Probation and Alternatives          | 1            | 0                 | 0               | 0               | 1           | 0         | 0                | 0            | 0               |
| FINE ONLY                           | 0            | 0                 | 0               | 0               | 0           | 0         | 0                | 0            | 0               |