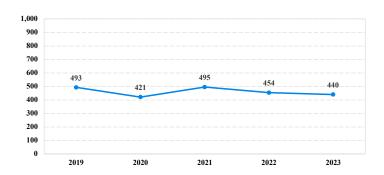

# District at a Glance

# **Southern District of Iowa**

# Fiscal Year 2023



Type of Crime



## Sentence Imposed Relative to the Guideline Range



#### SENTENCING INFORMATION BY TYPE OF CRIME

# **Number of Sentenced Individuals Over Time**



#### Race and Gender



## Citizenship, Guilty Pleas, and Trials



|                                     |              | Drug              |                 |                 | Fraud/Theft | 1160      |                  | Money        |                 |
|-------------------------------------|--------------|-------------------|-----------------|-----------------|-------------|-----------|------------------|--------------|-----------------|
| _                                   | TOTAL<br>440 | Immigration<br>11 | Trafficking 208 | Firearms<br>100 | /Embezzle   | Robbery 2 | Child Porn<br>24 | Laundering 2 | All Other<br>71 |
|                                     |              |                   |                 |                 |             |           |                  |