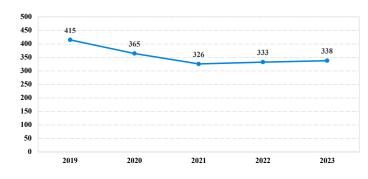

# **District at a Glance** Northern District of Iowa Fiscal Year 2023



## **Type of Crime**



### Sentence Imposed Relative to the Guideline Range



#### SENTENCING INFORMATION BY TYPE OF CRIME

## Number of Sentenced Individuals Over Time



#### **Race and Gender**



#### Citizenship, Guilty Pleas, and Trials



| 0% 20% | 40% | 60% | 80% | 100% |
|--------|-----|-----|-----|------|
|        |     |     |     |      |

|                                     |              |                   | Drug               |                 | Fraud/Theft     | Fied Tital   |                  | Money           |                 |
|-------------------------------------|--------------|-------------------|--------------------|-----------------|-----------------|--------------|------------------|-----------------|-----------------|
|                                     | TOTAL<br>338 | Immigration<br>21 | Trafficking<br>129 | Firearms<br>115 | /Embezzle<br>14 | Robbery<br>4 | Child Porn<br>12 | Laundering<br>0 | All Other<br>43 |
|