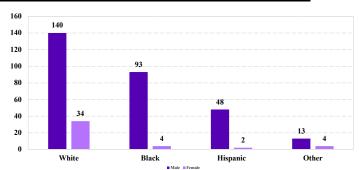

# **District at a Glance** Northern District of Iowa Fiscal Year 2023



## **Type of Crime**



### Sentence Imposed Relative to the Guideline Range



#### SENTENCING INFORMATION BY TYPE OF CRIME

## Number of Sentenced Individuals Over Time



#### **Race and Gender**



#### Citizenship, Guilty Pleas, and Trials



| 0% 20% | 40% | 60% | 80% | 100% |
|--------|-----|-----|-----|------|
|        |     |     |     |      |

|                                     |              |                   | Drug               |                 | Fraud/Theft     | Fied Tital   |                  | Money           |                 |
|-------------------------------------|--------------|-------------------|--------------------|-----------------|-----------------|--------------|------------------|-----------------|-----------------|
|                                     | TOTAL<br>338 | Immigration<br>21 | Trafficking<br>129 | Firearms<br>115 | /Embezzle<br>14 | Robbery<br>4 | Child Porn<br>12 | Laundering<br>0 | All Other<br>43 |
|