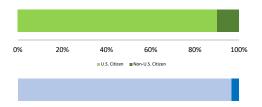

#### Citizenship, Guilty Pleas, and Trials

| 0% 20% | 40% | 60% | 80% | 100% |
|--------|-----|-----|-----|------|
|        |     |     |     |      |

|                                     |              |                   | Drug               |                 | Fraud/Theft     | Fied Tital   |                  | Money           |                 |
|-------------------------------------|--------------|-------------------|--------------------|-----------------|-----------------|--------------|------------------|-----------------|-----------------|
|                                     | TOTAL<br>338 | Immigration<br>21 | Trafficking<br>129 | Firearms<br>115 | /Embezzle<br>14 | Robbery<br>4 | Child Porn<br>12 | Laundering<br>0 | All Other<br>43 |
|                                     |              |                   |                    |                 |                 |              |                  |                 |                 |
| Mean Sentence (months)              | 89           | 14                | 137                | 57              | 21              | 99           | 123              |                 | 74              |
| Median Sentence (months)            | 63           | 4                 | 120                | 51              | 14              | 90           | 114              |                 | 24              |
| IMPRISONMENT                        |              |                   |                    |                 |                 |              |                  |                 |                 |
| <b>Total Receiving Imprisonment</b> | 327          | 21                | 128                | 112             | 13              | 4            | 12               | 0               | 37              |
| Prison Only                         | 326          | 21                | 128                | 112             | 13              | 4            | 12               | 0               | 36              |
| Up to 12 Months                     | 36           | 15                | 0                  | 9               | 5               | 0            | 0                | 0               | 7               |
| 13 to 60 Months                     | 117          | 4                 | 29                 | 58              | 7               | 1            | 1                | 0               | 17              |
| 61 to 120 Months                    | 91           | 2                 | 35                 | 41              | 1               | 2            | 6                | 0               | 4               |
| Over 120 Months                     | 82           | 0                 | 64                 | 4               | 0               | 1            | 5                | 0               | 8               |
| Prison and Alternatives             | 1            | 0                 | 0                  | 0               | 0               | 0            | 0                | 0               | 1               |
| PROBATION                           |              |                   |                    |                 |                 |              |                  |                 |                 |
| <b>Total Receiving Probation</b>    | 11           | 0                 | 1                  | 3               | 1               | 0            | 0                | 0               | 6               |
| Probation Only                      | 11           | 0                 | 1                  | 3               | 1               | 0            | 0                | 0               | 6               |
| Probation and Alternatives          | 0            | 0                 | 0                  | 0               | 0               | 0            | 0                | 0               | 0               |
| FINE ONLY                           | 0            | 0                 | 0                  | 0               | 0               | 0            | 0                | 0               | 0               |