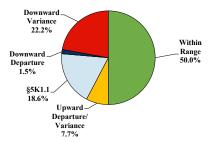

### Sentence Imposed Relative to the Guideline Range

#### SENTENCING INFORMATION BY TYPE OF CRIME