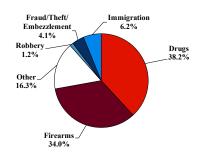

## **Type of Crime**

#### SENTENCING INFORMATION BY TYPE OF CRIME

#### Citizenship, Guilty Pleas, and Trials

| 0% 20% | 40% | 60% | 80% | 100% |
|--------|-----|-----|-----|------|
|        |     |     |     |      |

|                                     |              |                   | Drug               |                 | Fraud/Theft     | Fied Tital   |                  | Money           |                 |
|-------------------------------------|--------------|-------------------|--------------------|-----------------|-----------------|--------------|------------------|-----------------|-----------------|
|                                     | TOTAL<br>338 | Immigration<br>21 | Trafficking<br>129 | Firearms<br>115 | /Embezzle<br>14 | Robbery<br>4 | Child Porn<br>12 | Laundering<br>0 | All Other<br>43 |
|                                     |              |                   |                    |                 |                 |              |                  |                 |                 |
| Mean Sentence (months)              | 89           | 14                | 137                | 57              | 21              | 99           | 123              |                 | 74              |
| Median Sentence (months)            | 63           | 4                 | 120                | 51              | 14              | 90           | 114              |                 | 24              |
| IMPRISONMENT                        |              |                   |                    |                 |                 |              |                  |                 |                 |
| <b>Total Receiving Imprisonment</b> | 327          | 21                | 128                | 112             | 13              | 4            | 12               | 0               | 37              |
| Prison Only                         | 326          | 21                | 128                | 112             | 13              | 4            | 12               | 0               | 36              |
| Up to 12 Months                     | 36           | 15                | 0                  | 9               | 5               | 0            | 0                | 0               | 7               |
| 13 to 60 Months                     | 117          | 4                 | 29                 | 58              | 7               | 1            | 1                | 0               | 17              |
| 61 to 120 Months                    | 91           | 2                 | 35                 | 41              | 1               | 2            | 6                | 0               | 4               |
| Over 120 Months                     | 82           | 0                 | 64                 | 4               | 0               | 1            | 5                | 0               | 8               |
| Prison and Alternatives             | 1            | 0                 | 0                  | 0               | 0               | 0            | 0                | 0               | 1               |
| PROBATION                           |              |                   |                    |                 |                 |              |                  |                 |                 |
| <b>Total Receiving Probation</b>    | 11           | 0                 | 1                  | 3               | 1               | 0            | 0                | 0               | 6               |
| Probation Only                      | 11           | 0                 | 1                  | 3               | 1               | 0            | 0                | 0               | 6               |
| Probation and Alternatives          | 0            | 0                 | 0                  | 0               | 0               | 0            | 0                | 0               | 0               |
| FINE ONLY                           | 0            | 0                 | 0                  | 0               | 0               | 0            | 0                | 0               | 0               |