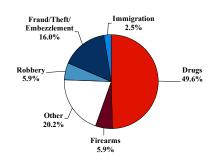

# District at a Glance

# **District of Hawaii**

# Fiscal Year 2023



## Type of Crime



# Sentence Imposed Relative to the Guideline Range



### SENTENCING INFORMATION BY TYPE OF CRIME

# **Number of Sentenced Individuals Over Time**



#### Race and Gender



## Citizenship, Guilty Pleas, and Trials



|                                     |              |               | Drug |            | Fraud/Theft | ■ Plea ■ Trial |              | Money        |           |
|-------------------------------------|--------------|---------------|------|------------|-------------|----------------|--------------|--------------|-----------|
| _                                   | TOTAL<br>119 | Immigration 3 |      | Firearms 7 | /Embezzle   | Robbery<br>7   | Child Porn 0 | Laundering 2 | All Other |
|                                     |              |               |      |