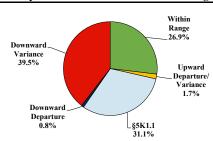

# Sentence Imposed Relative to the Guideline Range

### SENTENCING INFORMATION BY TYPE OF CRIME