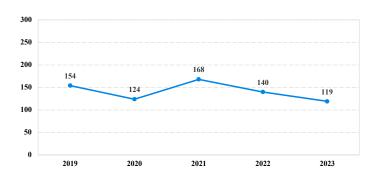

# District at a Glance

# **District of Hawaii**

# Fiscal Year 2023



## Type of Crime



# Sentence Imposed Relative to the Guideline Range



### SENTENCING INFORMATION BY TYPE OF CRIME

# **Number of Sentenced Individuals Over Time**



#### Race and Gender



## Citizenship, Guilty Pleas, and Trials



|                                     |              |               | Drug |            | Fraud/Theft | ■ Plea ■ Trial |              | Money        |           |
|-------------------------------------|--------------|---------------|------|------------|-------------|----------------|--------------|--------------|-----------|
| _                                   | TOTAL<br>119 | Immigration 3 |      | Firearms 7 | /Embezzle   | Robbery<br>7   | Child Porn 0 | Laundering 2 | All Other |
|                                     |              |               |      |            |             |                |              |              |           |
| Mean Sentence (months)              | 59           | 6             | 70