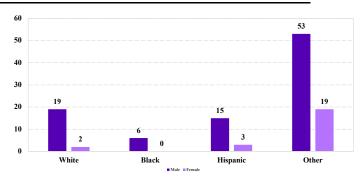

# District at a Glance

# **District of Hawaii**

# Fiscal Year 2023



## Type of Crime



# Sentence Imposed Relative to the Guideline Range



### SENTENCING INFORMATION BY TYPE OF CRIME

# **Number of Sentenced Individuals Over Time**



#### Race and Gender



## Citizenship, Guilty Pleas, and Trials



|                                     |              |               | Drug |            | Fraud/Theft | ■ Plea ■ Trial |              | Money        |           |
|-------------------------------------|--------------|---------------|------|------------|-------------|----------------|--------------|--------------|-----------|
| _                                   | TOTAL<br>119 | Immigration 3 |      | Firearms 7 | /Embezzle   | Robbery<br>7   | Child Porn 0 | Laundering 2 | All Other |
|                                     |              |               |      |            |             |                |              |              |           |
| Mean Sentence (months)              | 59           | 6             | 70   | 27         | 40