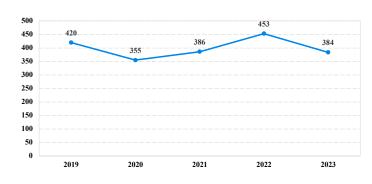

# **District at a Glance Middle District of Georgia Fiscal Year 2023**



## **Type of Crime**



## Sentence Imposed Relative to the Guideline Range



### SENTENCING INFORMATION BY TYPE OF CRIME

## Number of Sentenced Individuals Over Time



#### **Race and Gender**



### Citizenship, Guilty Pleas, and Trials

0%

20%



60%

80%

40%

|                                     | TOTAL<br>384 |                   | Drug<br>Trafficking<br>169 | Firearms<br>72 | Fraud/Theft<br>/Embezzle<br>23 | Plea Trial   |                 | Money           |                 |
|-------------------------------------|--------------|-------------------|----------------------------|----------------|--------------------------------|--------------|-----------------|-----------------|-----------------|
|                                     |              | Immigration<br>22 |                            |                |                                | Robbery<br>4 | Child Porn<br>8 | Laundering<br>0 | All Other<br>86 |
|