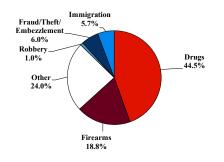

# **District at a Glance Middle District of Georgia Fiscal Year 2023**



## **Type of Crime**



## Sentence Imposed Relative to the Guideline Range



### SENTENCING INFORMATION BY TYPE OF CRIME

## Number of Sentenced Individuals Over Time



#### **Race and Gender**



### Citizenship, Guilty Pleas, and Trials

0%

20%



60%

80%

40%

|                                     | TOTAL<br>384 |                   | Drug<br>Trafficking<br>169 | Firearms<br>72 | Fraud/Theft<br>/Embezzle<br>23 | Plea Trial   |                 | Money           |                 |
|-------------------------------------|--------------|-------------------|----------------------------|----------------|--------------------------------|--------------|-----------------|-----------------|-----------------|
|                                     |              | Immigration<br>22 |                            |