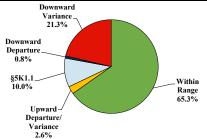

## Sentence Imposed Relative to the Guideline Range

### SENTENCING INFORMATION BY TYPE OF CRIME