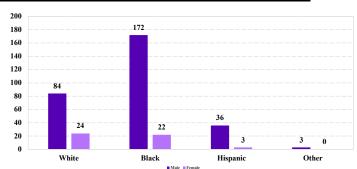

# **District at a Glance Middle District of Georgia Fiscal Year 2023**



## **Type of Crime**



## Sentence Imposed Relative to the Guideline Range



### SENTENCING INFORMATION BY TYPE OF CRIME

## Number of Sentenced Individuals Over Time



#### **Race and Gender**



### Citizenship, Guilty Pleas, and Trials

0%

20%



60%

80%

40%

|                                     | TOTAL<br>384 |                   | Drug<br>Trafficking<br>169 | Firearms<br>72 | Fraud/Theft<br>/Embezzle<br>23 | Plea Trial   |                 | Money           |                 |
|-------------------------------------|--------------|-------------------|----------------------------|----------------|--------------------------------|--------------|-----------------|-----------------|-----------------|
|                                     |              | Immigration<br>22 |                            |                |                                | Robbery<br>4 | Child Porn<br>8 | Laundering<br>0 | All Other<br>86 |
|                                     |              |