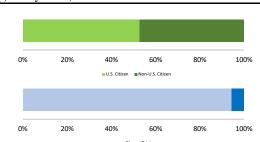

#### Citizenship, Guilty Pleas, and Trials

|                                     |                |                 | Drug<br>Trafficking<br>415 | Firearms | Fraud/Theft<br>/Embezzle<br>299 | ■ Plea ■ Irial |                  | Money         |                  |
|-------------------------------------|----------------|-----------------|----------------------------|----------|---------------------------------|----------------|------------------|---------------|------------------|
|                                     | TOTAL<br>1,552 | Immigration 332 |                            |          |                                 | Robbery<br>45  | Child Porn<br>49 | Laundering 70 | All Other<br>168 |
|                                     |                |                 |                            |          |                                 |                |                  |               |                  |
| Mean Sentence (months)              | 55             | 10              | 80                         | 61       | 28                              | 116            | 128              | 51            | 93               |
| Median Sentence (months)            | 32             | 6               | 70                         | 48       | 24                              | 106            | 108              | 29            | 24               |
| IMPRISONMENT                        |                |                 |                            |          |                                 |                |                  |               |                  |
| <b>Total Receiving Imprisonment</b> | 1,484          | 328             | 408                        | 173      | 267                             | 45             | 49               | 64            | 150              |
| Prison Only                         | 1,421          | 327             | 398                        | 166      | 242                             | 44             | 48               | 57            | 139              |
| Up to 12 Months                     | 329            | 231             | 17                         | 6        | 40                              | 0              | 0                | 6             | 29               |
| 13 to 60 Months                     | 635            | 93              | 150                        | 101      | 178                             | 10             | 10               | 37            | 56               |
| 61 to 120 Months                    | 299            | 3               | 167                        | 44       | 22                              | 18             | 19               | 8             | 18               |
| Over 120 Months                     | 158            | 0               | 64                         | 15       | 2                               | 16             | 19               | 6             | 36               |
| Prison and Alternatives             | 63             | 1               | 10                         | 7        | 25                              | 1              | 1                | 7             | 11               |
| PROBATION                           |                |                 |                            |          |                                 |                |                  |               |                  |
| <b>Total Receiving Probation</b>    | 68             | 4               | 7                          | 1        | 32                              | 0              | 0                | 6             | 18               |
| Probation Only                      | 39             | 2               | 4                          | 1        | 19                              | 0              | 0                | 2             | 11               |
| Probation and Alternatives          | 29             | 2               | 3                          | 0        | 13                              | 0              | 0                | 4             | 7                |
| FINE ONLY                           | 0              | 0               | 0                          | 0        | 0                               | 0              | 0                | 0             | 0                |