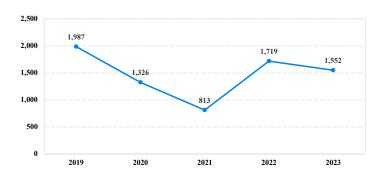

# District at a Glance

# Southern District of Florida

# Fiscal Year 2023



**Type of Crime** 



#### Sentence Imposed Relative to the Guideline Range



## SENTENCING INFORMATION BY TYPE OF CRIME

## **Number of Sentenced Individuals Over Time**



#### Race and Gender 757 800 600 500 410 400 200 100 White Black Hispanic Other

#### Citizenship, Guilty Pleas, and Trials



|                                     |                |                 | Drug<br>Trafficking<br>415 | Firearms | Fraud/Theft<br>/Embezzle<br>299 | ■ Plea ■ Irial |                  | Money         |                  |
|-------------------------------------|----------------|-----------------|----------------------------|----------|---------------------------------|----------------|------------------|---------------|------------------|
|                                     | TOTAL<br>1,552 | Immigration 332 |                            |          |                                 | Robbery<br>45  | Child Porn<br>49 | Laundering 70 | All Other<br>168 |
|