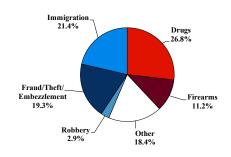

# District at a Glance

# Southern District of Florida

# Fiscal Year 2023



**Type of Crime** 



#### Sentence Imposed Relative to the Guideline Range



## SENTENCING INFORMATION BY TYPE OF CRIME

## **Number of Sentenced Individuals Over Time**



#### Race and Gender 757 800 600 500 410 400 200 100 White Black Hispanic Other

#### Citizenship, Guilty Pleas, and Trials



|                                     |                |                 | Drug<br>Trafficking<br>415 | Firearms | Fraud/Theft<br>/Embezzle<br>299 | ■ Plea ■ Irial |                  | Money         |                  |
|-------------------------------------|----------------|-----------------|----------------------------|----------|---------------------------------|----------------|------------------|---------------|------------------|
|                                     | TOTAL<br>1,552 | Immigration 332 |