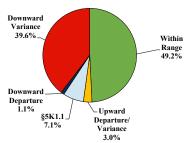

# District at a Glance

# Southern District of Florida

# Fiscal Year 2023



**Type of Crime** 



#### Sentence Imposed Relative to the Guideline Range



## SENTENCING INFORMATION BY TYPE OF CRIME

## **Number of Sentenced Individuals Over Time**



#### Race and Gender 757 800 600 500 410 400 200 100 White Black Hispanic Other

#### Citizenship, Guilty Pleas, and Trials



|                                     |                |                 | Drug<br>Trafficking<br>415 | Firearms | Fraud/Theft<br>/Embezzle<br>299 | ■ Plea ■ Irial |                  | Money         |                  |
|-------------------------------------|----------------|-----------------|----------------------------|----------|---------------------------------|----------------|------------------|---------------|------------------|
|                                     | TOTAL<br>1,552 | Immigration 332 |                            |          |