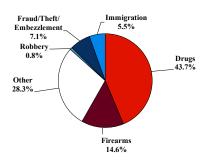

#### Type of Crime

#### Citizenship, Guilty Pleas, and Trials

|                                     |              |                   | Drug            |             | Fraud/Theft | 1160      |                  | Money         |                 |
|-------------------------------------|--------------|-------------------|-----------------|-------------|-------------|-----------|------------------|---------------|-----------------|
| _                                   | TOTAL<br>254 | Immigration<br>14 | Trafficking 105 | Firearms 37 | /Embezzle   | Robbery 2 | Child Porn<br>14 | Laundering 14 | All Other<br>50 |
|                                     |              |                   |                 |             |             |           |                  |               |                 |
| Mean Sentence (months)              | 88           | 9                 | 109             | 102         | 12          |           | 108              | 44            | 90              |
| Median Sentence (months)            | 60           | 6                 | 96              | 60          | 2           |           | 84               | 24            | 5               |
| IMPRISONMENT                        |              |                   |                 |             |             |           |                  |               |                 |
| <b>Total Receiving Imprisonment</b> | 229          | 14                | 105             | 37          | 12          | 2         | 14               | 14            | 31              |
| Prison Only                         | 220          | 14                | 98              | 36          | 12          | 2         | 14               | 13            | 31              |
| Up to 12 Months                     | 45           | 10                | 10              | 1           | 6           | 0         | 0                | 5             | 13              |
| 13 to 60 Months                     | 62           | 4                 | 20              | 19          | 6           | 0         | 5                | 4             | 4               |
| 61 to 120 Months                    | 47           | 0                 | 31              | 6           | 0           | 1         | 6                | 2             | 1               |
| Over 120 Months                     | 66           | 0                 | 37              | 10          | 0           | 1         | 3                | 2             | 13              |
| Prison and Alternatives             | 9            | 0                 | 7               | 1           | 0           | 0         | 0                | 1             | 0               |
| PROBATION                           |              |                   |                 |             |             |           |                  |               |                 |
| <b>Total Receiving Probation</b>    | 25           | 0                 | 0               | 0           | 6           | 0         | 0                | 0             | 19              |
| Probation Only                      | 21           | 0                 | 0               | 0           | 5           | 0         | 0                | 0             | 16              |
| Probation and Alternatives          | 4            | 0                 | 0               | 0           | 1           | 0         | 0                | 0             | 3               |
| FINE ONLY                           | 0            | 0                 | 0               | 0           | 0           | 0         | 0                | 0             | 0               |