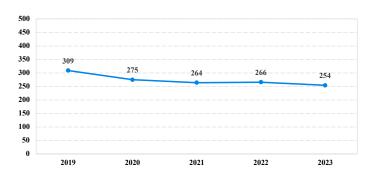

# District at a Glance

## **Northern District of Florida**

### Fiscal Year 2023



#### Type of Crime



#### Sentence Imposed Relative to the Guideline Range



#### SENTENCING INFORMATION BY TYPE OF CRIME

## **Number of Sentenced Individuals Over Time**



#### Race and Gender



#### Citizenship, Guilty Pleas, and Trials



|                                     |              |                   | Drug            |             | Fraud/Theft | 1160      |                  | Money         |                 |
|-------------------------------------|--------------|-------------------|-----------------|-------------|-------------|-----------|------------------|---------------|-----------------|
| _                                   | TOTAL<br>254 | Immigration<br>14 | Trafficking 105 | Firearms 37 | /Embezzle   | Robbery 2 | Child Porn<br>14 | Laundering 14 | All Other<br>50 |
|                                     |              |                   |                 |             |             |           |                  |               |