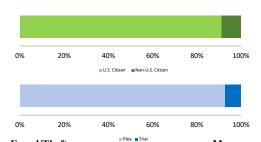

#### Citizenship, Guilty Pleas, and Trials

|                                     |              |                   | Drug            |             | Fraud/Theft | 1160      |                  | Money         |                 |
|-------------------------------------|--------------|-------------------|-----------------|-------------|-------------|-----------|------------------|---------------|-----------------|
| _                                   | TOTAL<br>254 | Immigration<br>14 | Trafficking 105 | Firearms 37 | /Embezzle   | Robbery 2 | Child Porn<br>14 | Laundering 14 | All Other<br>50 |
|                                     |              |                   |                 |             |             |           |                  |               |                 |
| Mean Sentence (months)              | 88           | 9                 | 109             | 102         | 12          |           | 108              | 44            | 90              |
| Median Sentence (months)            | 60           | 6                 | 96              | 60          | 2           |           | 84               | 24            | 5               |
| IMPRISONMENT                        |              |                   |                 |             |             |           |                  |               |                 |
| <b>Total Receiving Imprisonment</b> | 229          | 14                | 105             | 37          | 12          | 2         | 14               | 14            | 31              |
| Prison Only                         | 220          | 14                | 98              | 36          | 12          | 2         | 14               | 13            | 31              |
| Up to 12 Months                     | 45           | 10                | 10              | 1           | 6           | 0         | 0                | 5             | 13              |
| 13 to 60 Months                     | 62           | 4                 | 20              | 19          | 6           | 0         | 5                | 4             | 4               |
| 61 to 120 Months                    | 47           | 0                 | 31              | 6           | 0           | 1         | 6                | 2             | 1               |
| Over 120 Months                     | 66           | 0                 | 37              | 10          | 0           | 1         | 3                | 2             | 13              |
| Prison and Alternatives             | 9            | 0                 | 7               | 1           | 0           | 0         | 0                | 1             | 0               |
| PROBATION                           |              |                   |                 |             |             |           |                  |               |                 |
| <b>Total Receiving Probation</b>    | 25           | 0                 | 0               | 0           | 6           | 0         | 0                | 0             | 19              |
| Probation Only                      | 21           | 0                 | 0               | 0           | 5           | 0         | 0                | 0             | 16              |
| Probation and Alternatives          | 4            | 0                 | 0               | 0           | 1           | 0         | 0                | 0             | 3               |
| FINE ONLY                           | 0            | 0                 | 0               | 0           | 0           | 0         | 0                | 0             | 0               |