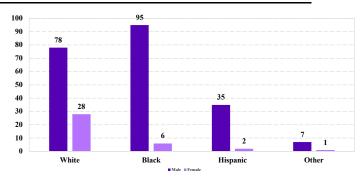

# District at a Glance

## **Northern District of Florida**

### Fiscal Year 2023



#### Type of Crime



#### Sentence Imposed Relative to the Guideline Range



#### SENTENCING INFORMATION BY TYPE OF CRIME

## **Number of Sentenced Individuals Over Time**



#### Race and Gender



#### Citizenship, Guilty Pleas, and Trials



|                                     |              |                   | Drug            |             | Fraud/Theft | 1160      |                  | Money         |                 |
|-------------------------------------|--------------|-------------------|-----------------|-------------|-------------|-----------|------------------|---------------|-----------------|
| _                                   | TOTAL<br>254 | Immigration<br>14 | Trafficking 105 | Firearms 37 | /Embezzle   | Robbery 2 | Child Porn<br>14 | Laundering 14 | All Other<br>50 |
|                                     |              |                   |                 |             |             |           |                  |               |                 |
| Mean S