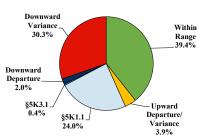

# District at a Glance

## **Northern District of Florida**

### Fiscal Year 2023



#### Type of Crime



#### Sentence Imposed Relative to the Guideline Range



#### SENTENCING INFORMATION BY TYPE OF CRIME

## **Number of Sentenced Individuals Over Time**



#### Race and Gender



#### Citizenship, Guilty Pleas, and Trials



|                                     |              |                   | Drug            |             | Fraud/Theft | 1160      |                  | Money         |                 |
|-------------------------------------|--------------|-------------------|-----------------|-------------|-------------|-----------|------------------|---------------|-----------------|
| _                                   | TOTAL<br>254 | Immigration<br>14 | Trafficking 105 | Firearms 37 | /Embezzle   | Robbery 2 | Child Porn<br>14 | Laundering 14 | All Other<br>50 |
|                                     |              |