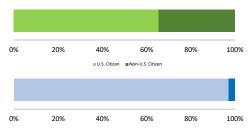

#### Citizenship, Guilty Pleas, and Trials

|                                     |              |                | Drug           |             | Fraud/Theft | ■ Plea ■ Trial |              | Money        |                 |
|-------------------------------------|--------------|----------------|----------------|-------------|-------------|----------------|--------------|--------------|-----------------|
|                                     | TOTAL<br>104 | Immigration 28 | Trafficking 30 | Firearms 25 | /Embezzle   | Robbery 2      | Child Porn 0 | Laundering 2 | All Other<br>15 |
|                                     |              |                |                |             |             |                |              |              |                 |
| Mean Sentence (months)              | 50           | 10             | 49             | 53          |             |                |              |              | 93              |
| Median Sentence (months)            | 27           | 4              | 44             | 48          |             |                |              |              | 12              |
| IMPRISONMENT                        |              |                |                |             |             |                |              |              |                 |
| <b>Total Receiving Imprisonment</b> | 97           | 28             | 27             | 25          | 1           | 2              | 0            | 2            | 12              |
| Prison Only                         | 97           | 28             | 27             | 25          | 1           | 2              | 0            | 2            | 12              |
| Up to 12 Months                     | 31           | 20             | 3              | 2           | 0           | 1              | 0            | 0            | 5               |
| 13 to 60 Months                     | 41           | 8              | 14             | 16          | 1           | 0              | 0            | 0            | 2               |
| 61 to 120 Months                    | 18           | 0              | 8              | 7           | 0           | 1              | 0            | 1            | 1               |
| Over 120 Months                     | 7            | 0              | 2              | 0           | 0           | 0              | 0            | 1            | 4               |
| Prison and Alternatives             | 0            | 0              | 0              | 0           | 0           | 0              | 0            | 0            | 0               |
| PROBATION                           |              |                |                |             |             |                |              |              |                 |
| <b>Total Receiving Probation</b>    | 7            | 0              | 3              | 0           | 1           | 0              | 0            | 0            | 3               |
| Probation Only                      | 3            | 0              | 2              | 0           | 0           | 0              | 0            | 0            | 1               |
| Probation and Alternatives          | 4            | 0              | 1              | 0           | 1           | 0              | 0            | 0            | 2               |
| FINE ONLY                           | 0            | 0              | 0              | 0           | 0           | 0              | 0            | 0            | 0               |