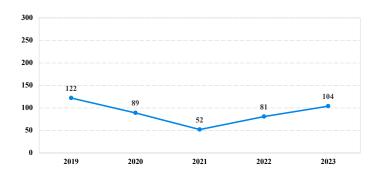

# District at a Glance

# **District of Delaware**

## Fiscal Year 2023



#### Type of Crime



#### Sentence Imposed Relative to the Guideline Range



#### SENTENCING INFORMATION BY TYPE OF CRIME

### Number of Sentenced Individuals Over Time



#### Race and Gender



#### Citizenship, Guilty Pleas, and Trials



|                                     |              |                | Drug           |             | Fraud/Theft | ■ Plea ■ Trial |              | Money        |                 |
|-------------------------------------|--------------|----------------|----------------|-------------|-------------|----------------|--------------|--------------|-----------------|
|                                     | TOTAL<br>104 | Immigration 28 | Trafficking 30 | Firearms 25 | /Embezzle   | Robbery 2      | Child Porn 0 | Laundering 2 | All Other<br>15 |
|                                     |              |                |                |             |             |                |              |              |                 |