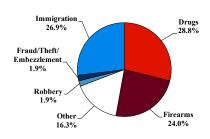

# District at a Glance

# **District of Delaware**

## Fiscal Year 2023



#### Type of Crime



#### Sentence Imposed Relative to the Guideline Range



#### SENTENCING INFORMATION BY TYPE OF CRIME

### Number of Sentenced Individuals Over Time



#### Race and Gender



#### Citizenship, Guilty Pleas, and Trials



|                                     |              |                | Drug           |             | Fraud/Theft | ■ Plea ■ Trial |              | Money        |                 |
|-------------------------------------|--------------|----------------|----------------|-------------|-------------|----------------|--------------|--------------|-----------------|
|                                     | TOTAL<br>104 | Immigration 28 | Trafficking 30 | Firearms 25 | /Embezzle   | Robbery 2      | Child Porn 0 | Laundering 2 | All Other<br>15 |
|