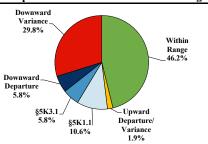

#### Sentence Imposed Relative to the Guideline Range

#### SENTENCING INFORMATION BY TYPE OF CRIME