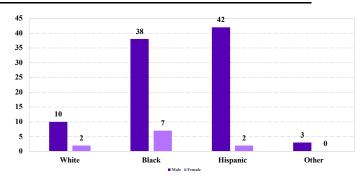

# District at a Glance

# **District of Delaware**

## Fiscal Year 2023



#### Type of Crime



#### Sentence Imposed Relative to the Guideline Range



#### SENTENCING INFORMATION BY TYPE OF CRIME

### Number of Sentenced Individuals Over Time



#### Race and Gender



#### Citizenship, Guilty Pleas, and Trials



|                                     |              |                | Drug           |             | Fraud/Theft | ■ Plea ■ Trial |              | Money        |                 |
|-------------------------------------|--------------|----------------|----------------|-------------|-------------|----------------|--------------|--------------|-----------------|
|                                     | TOTAL<br>104 | Immigration 28 | Trafficking 30 | Firearms 25 | /Embezzle   | Robbery 2      | Child Porn 0 | Laundering 2 | All Other<br>15 |
|                                     |              |                |                |             |             |                |              |              |                 |
| Mean Sentence (months)