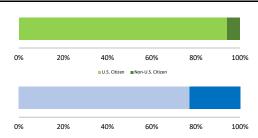

# Citizenship, Guilty Pleas, and Trials

|                                     |              |                  | Drug<br>Trafficking<br>87 | Firearms 69 | Fraud/Theft<br>/Embezzle | ■ Plea ■ Trial |                  | Money        |                  |
|-------------------------------------|--------------|------------------|---------------------------|-------------|--------------------------|----------------|------------------|--------------|------------------|
| _                                   | TOTAL<br>503 | Immigration<br>0 |                           |             |                          | Robbery<br>13  | Child Porn<br>20 | Laundering 3 | All Other<br>278 |
|                                     |              |                  |                           |             |                          |                |                  |              |                  |
| Mean Sentence (months)              | 54           |                  | 77                        | 48          | 31                       | 78             | 98               | 38           | 48               |
| Median Sentence (months)            | 36           |                  | 60                        | 46          | 18                       | 72             | 90               | 40           | 23               |
| IMPRISONMENT                        |              |                  |                           |             |                          |                |                  |              |                  |
| <b>Total Receiving Imprisonment</b> | 459          | 0                | 83                        | 69          | 24                       | 13             | 20               | 3            | 247              |
| Prison Only                         | 438          | 0                | 81                        | 68          | 23                       | 12             | 20               | 3            | 231              |
| Up to 12 Months                     | 74           | 0                | 5                         | 5           | 5                        | 0              | 0                | 0            | 59               |
| 13 to 60 Months                     | 233          | 0                | 34                        | 51          | 14                       | 5              | 6                | 3            | 120              |
| 61 to 120 Months                    | 83           | 0                | 26                        | 12          | 2                        | 6              | 9                | 0            | 28               |
| Over 120 Months                     | 48           | 0                | 16                        | 0           | 2                        | 1              | 5                | 0            | 24               |
| Prison and Alternatives             | 21           | 0                | 2                         | 1           | 1                        | 1              | 0                | 0            | 16               |
| PROBATION                           |              |                  |                           |             |                          |                |                  |              |                  |
| <b>Total Receiving Probation</b>    | 44           | 0                | 4                         | 0           | 9                        | 0              | 0                | 0            | 31               |
| Probation Only                      | 23           | 0                | 4                         | 0           | 3                        | 0              | 0                | 0            | 16               |
| Probation and Alternatives          | 21           | 0                | 0                         | 0           | 6                        | 0              | 0                | 0            | 15               |
| FINE ONLY                           | 0            | 0                | 0                         | 0           | 0                        | 0              | 0                | 0            | 0                |