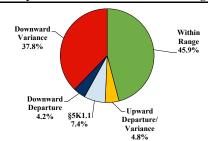

# Sentence Imposed Relative to the Guideline Range

### SENTENCING INFORMATION BY TYPE OF CRIME