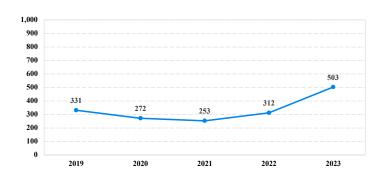

# District at a Glance

# **District of Columbia**

# Fiscal Year 2023



# Type of Crime



# Sentence Imposed Relative to the Guideline Range



### SENTENCING INFORMATION BY TYPE OF CRIME

# **Number of Sentenced Individuals Over Time**



#### Race and Gender



# Citizenship, Guilty Pleas, and Trials



|                                     |              |                  | Drug<br>Trafficking<br>87 | Firearms 69 | Fraud/Theft<br>/Embezzle | ■ Plea ■ Trial |                  | Money        |                  |
|-------------------------------------|--------------|------------------|---------------------------|-------------|--------------------------|----------------|------------------|--------------|------------------|
| _                                   | TOTAL<br>503 | Immigration<br>0 |                           |             |                          | Robbery<br>13  | Child Porn<br>20 | Laundering 3 | All Other<br>278 |
|                                     |              |                  |