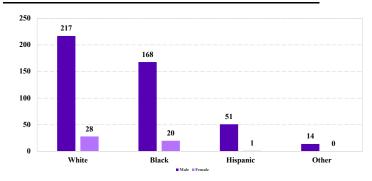

# District at a Glance

# **District of Columbia**

# Fiscal Year 2023



# Type of Crime



# Sentence Imposed Relative to the Guideline Range



### SENTENCING INFORMATION BY TYPE OF CRIME

# **Number of Sentenced Individuals Over Time**



#### Race and Gender



# Citizenship, Guilty Pleas, and Trials



|                                     |              |                  | Drug<br>Trafficking<br>87 | Firearms 69 | Fraud/Theft<br>/Embezzle | ■ Plea ■ Trial |                  | Money        |                  |
|-------------------------------------|--------------|------------------|---------------------------|-------------|--------------------------|----------------|------------------|--------------|------------------|
| _                                   | TOTAL<br>503 | Immigration<br>0 |                           |             |                          | Robbery<br>13  | Child Porn<br>20 | Laundering 3 | All Other<br>278 |
|                                     |              |                  |                           |             |