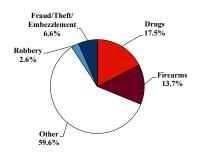

# District at a Glance

# **District of Columbia**

# Fiscal Year 2023



# Type of Crime



# Sentence Imposed Relative to the Guideline Range



### SENTENCING INFORMATION BY TYPE OF CRIME

# **Number of Sentenced Individuals Over Time**



#### Race and Gender



# Citizenship, Guilty Pleas, and Trials



|                                     |              |                  | Drug<br>Trafficking<br>87 | Firearms 69 | Fraud/Theft<br>/Embezzle | ■ Plea ■ Trial |                  | Money        |                  |
|-------------------------------------|--------------|------------------|---------------------------|-------------|--------------------------|----------------|------------------|--------------|------------------|
| _                                   | TOTAL<br>503 | Immigration<br>0 |                           |             |                          | Robbery<br>1