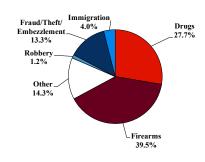

# District at a Glance

## Northern District of Alabama

### Fiscal Year 2023



#### **Type of Crime**



#### Sentence Imposed Relative to the Guideline Range



#### SENTENCING INFORMATION BY TYPE OF CRIME

## **Number of Sentenced Individuals Over Time**



#### **Race and Gender**



#### Citizenship, Guilty Pleas, and Trials



|                                     |              |                   | Drug               |                 | Fraud/Theft | ■ Pied ■ Irial |                 | Money        |                 |
|-------------------------------------|--------------|-------------------|--------------------|-----------------|-------------|----------------|-----------------|--------------|-----------------|
| _                                   | TOTAL<br>405 | Immigration<br>16 | Trafficking<br>111 | Firearms<br>160 | /Embezzle   | Robbery<br>5   | Child Porn<br>8 | Laundering 4 |