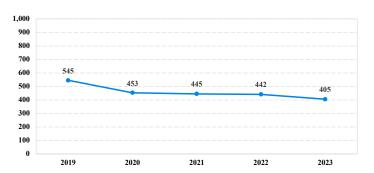

# District at a Glance

## Northern District of Alabama

### Fiscal Year 2023



#### **Type of Crime**



#### Sentence Imposed Relative to the Guideline Range



#### SENTENCING INFORMATION BY TYPE OF CRIME

## **Number of Sentenced Individuals Over Time**



#### **Race and Gender**



#### Citizenship, Guilty Pleas, and Trials



|                                     |              |                   | Drug               |                 | Fraud/Theft | ■ Pied ■ Irial |                 | Money        |                 |
|-------------------------------------|--------------|-------------------|--------------------|-----------------|-------------|----------------|-----------------|--------------|-----------------|
| _                                   | TOTAL<br>405 | Immigration<br>16 | Trafficking<br>111 | Firearms<br>160 | /Embezzle   | Robbery<br>5   | Child Porn<br>8 | Laundering 4 | All Other<br>47 |
|                                     |              |                   |                    |                 |             |