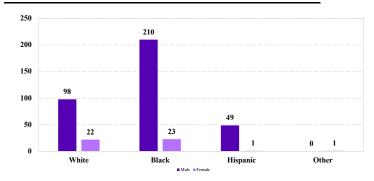

# District at a Glance

## Northern District of Alabama

### Fiscal Year 2023



#### **Type of Crime**



#### Sentence Imposed Relative to the Guideline Range



#### SENTENCING INFORMATION BY TYPE OF CRIME

## **Number of Sentenced Individuals Over Time**



#### **Race and Gender**



#### Citizenship, Guilty Pleas, and Trials



|                                     |              |                   | Drug               |                 | Fraud/Theft | ■ Pied ■ Irial |                 | Money        |                 |
|-------------------------------------|--------------|-------------------|--------------------|-----------------|-------------|----------------|-----------------|--------------|-----------------|
| _                                   | TOTAL<br>405 | Immigration<br>16 | Trafficking<br>111 | Firearms<br>160 | /Embezzle   | Robbery<br>5   | Child Porn<br>8 | Laundering 4 | All Other<br>47 |
|                                     |              |                   |                    |                 |             |                |                 |