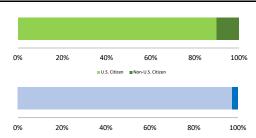

#### Citizenship, Guilty Pleas, and Trials

|                                     |              |                   | Drug               |                 | Fraud/Theft | ■ Pied ■ Irial |                 | Money        |                 |
|-------------------------------------|--------------|-------------------|--------------------|-----------------|-------------|----------------|-----------------|--------------|-----------------|
| _                                   | TOTAL<br>405 | Immigration<br>16 | Trafficking<br>111 | Firearms<br>160 | /Embezzle   | Robbery<br>5   | Child Porn<br>8 | Laundering 4 | All Other<br>47 |
|                                     |              |                   |                    |                 |             |                |                 |              |                 |
| Mean Sentence (months)              | 63           | 13                | 111                | 42              | 20          | 208            | 190             | 12           | 55              |
| Median Sentence (months)            | 37           | 12                | 84                 | 30              | 10          | 183            | 153             | 12           | 0               |
| IMPRISONMENT                        |              |                   |                    |                 |             |                |                 |              |                 |
| <b>Total Receiving Imprisonment</b> | 332          | 16                | 109                | 139             | 37          | 5              | 8               | 3            | 15              |
| Prison Only                         | 320          | 16                | 106                | 134             | 34          | 4              | 8               | 3            | 15              |
| Up to 12 Months                     | 39           | 7                 | 2                  | 16              | 12          | 0              | 0               | 1            | 1               |
| 13 to 60 Months                     | 147          | 9                 | 30                 | 81              | 19          | 0              | 1               | 2            | 5               |
| 61 to 120 Months                    | 81           | 0                 | 41                 | 34              | 2           | 0              | 2               | 0            | 2               |
| Over 120 Months                     | 53           | 0                 | 33                 | 3               | 1           | 4              | 5               | 0            | 7               |
| Prison and Alternatives             | 12           | 0                 | 3                  | 5               | 3           | 1              | 0               | 0            | 0               |
| PROBATION                           |              |                   |                    |                 |             |                |                 |              |                 |
| <b>Total Receiving Probation</b>    | 52           | 0                 | 2                  | 20              | 16          | 0              | 0               | 1            | 13              |
| Probation Only                      | 39           | 0                 | 1                  | 14              | 11          | 0              | 0               | 1            | 12              |
| Probation and Alternatives          | 13           | 0                 | 1                  | 6               | 5           | 0              | 0               | 0            | 1               |
| FINE ONLY                           | 21           | 0                 | 0                  | 1               | 1           | 0              | 0               | 0            | 19              |