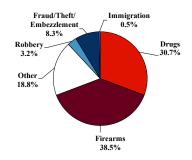

# **District at a Glance** Middle District of Alabama Fiscal Year 2023

### **Type of Crime**



# Sentence Imposed Relative to the Guideline Range



#### SENTENCING INFORMATION BY TYPE OF CRIME

## Number of Sentenced Individuals Over Time



#### **Race and Gender**



#### Citizenship, Guilty Pleas, and Trials



Plea Trial

|                                     | TOTAL<br>218 |                  | Drug<br>Trafficking<br>66 | Firearms<br>84 | Fraud/Theft<br>/Embezzle<br>18 | Plea Trial   |                 | Money           |                 |
|-------------------------------------|--------------|------------------|---------------------------|----------------|--------------------------------|--------------|-----------------|-----------------|-----------------|
|                                     |              | Immigration<br>1 |                           |                |