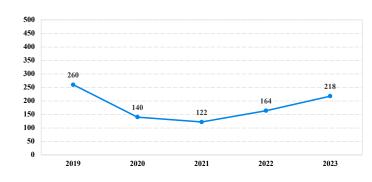

# **District at a Glance** Middle District of Alabama Fiscal Year 2023

### **Type of Crime**



# Sentence Imposed Relative to the Guideline Range



#### SENTENCING INFORMATION BY TYPE OF CRIME

## Number of Sentenced Individuals Over Time



#### **Race and Gender**



#### Citizenship, Guilty Pleas, and Trials



Plea Trial

|                                     | TOTAL<br>218 |                  | Drug<br>Trafficking<br>66 | Firearms<br>84 | Fraud/Theft<br>/Embezzle<br>18 | Plea Trial   |                 | Money           |                 |
|-------------------------------------|--------------|------------------|---------------------------|----------------|--------------------------------|--------------|-----------------|-----------------|-----------------|
|                                     |              | Immigration<br>1 |                           |                |                                | Robbery<br>7 | Child Porn<br>3 | Laundering<br>1 | All Other<br>38 |
|                                     |