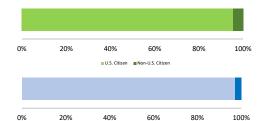

#### Citizenship, Guilty Pleas, and Trials

Plea Trial

|                                     | TOTAL<br>218 |                  | Drug<br>Trafficking<br>66 | Firearms<br>84 | Fraud/Theft<br>/Embezzle<br>18 | Plea Trial   |                 | Money           |                 |
|-------------------------------------|--------------|------------------|---------------------------|----------------|--------------------------------|--------------|-----------------|-----------------|-----------------|
|                                     |              | Immigration<br>1 |                           |                |                                | Robbery<br>7 | Child Porn<br>3 | Laundering<br>1 | All Other<br>38 |
|                                     |              |                  |                           |                |                                |              |                 |                 |                 |
| Mean Sentence (months)              | 73           |                  | 106                       | 49             | 37                             | 167          | 64              |                 | 64              |
| Median Sentence (months)            | 51           |                  | 97                        | 41             | 36                             | 108          | 72              |                 | 17              |
| IMPRISONMENT                        |              |                  |                           |                |                                |              |                 |                 |                 |
| <b>Total Receiving Imprisonment</b> | 196          | 1                | 64                        | 78             | 17                             | 7            | 3               | 1               | 25              |
| Prison Only                         | 192          | 1                | 64                        | 77             | 15                             | 7            | 3               | 1               | 24              |
| Up to 12 Months                     | 12           | 1                | 1                         | 5              | 1                              | 0            | 1               | 0               | 3               |
| 13 to 60 Months                     | 86           | 0                | 10                        | 51             | 11                             | 2            | 0               | 0               | 12              |
| 61 to 120 Months                    | 61           | 0                | 34                        | 18             | 3                              | 2            | 2               | 0               | 2               |
| Over 120 Months                     | 33           | 0                | 19                        | 3              | 0                              | 3            | 0               | 1               | 7               |
| Prison and Alternatives             | 4            | 0                | 0                         | 1              | 2                              | 0            | 0               | 0               | 1               |
| PROBATION                           |              |                  |                           |                |                                |              |                 |                 |                 |
| <b>Total Receiving Probation</b>    | 21           | 0                | 2                         | 6              | 0                              | 0            | 0               | 0               | 13              |
| Probation Only                      | 15           | 0                | 2                         | 3              | 0                              | 0            | 0               | 0               | 10              |
| Probation and Alternatives          | 6            | 0                | 0                         | 3              | 0                              | 0            | 0               | 0               | 3               |
| FINE ONLY                           | 1            | 0                | 0                         | 0              | 1                              | 0            | 0               | 0               | 0               |