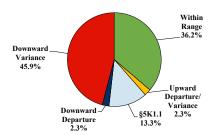

# Sentence Imposed Relative to the Guideline Range

#### SENTENCING INFORMATION BY TYPE OF CRIME