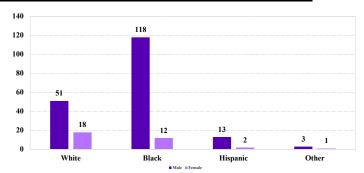

# **District at a Glance** Middle District of Alabama Fiscal Year 2023

### **Type of Crime**



# Sentence Imposed Relative to the Guideline Range



#### SENTENCING INFORMATION BY TYPE OF CRIME

## Number of Sentenced Individuals Over Time



#### **Race and Gender**



#### Citizenship, Guilty Pleas, and Trials



Plea Trial

|                                     | TOTAL<br>218 |                  | Drug<br>Trafficking<br>66 | Firearms<br>84 | Fraud/Theft<br>/Embezzle<br>18 | Plea Trial   |                 | Money           |                 |
|-------------------------------------|--------------|------------------|---------------------------|----------------|--------------------------------|--------------|-----------------|-----------------|-----------------|
|                                     |              | Immigration<br>1 |                           |                |                                | Robbery<br>7 | Child Porn<br>3 | Laundering<br>1 | All Other<br>38 |
|                                     |              |                  |