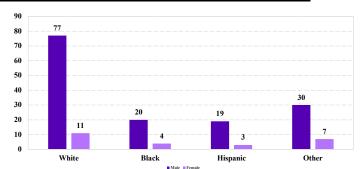

# **District at a Glance**

## District of Alaska Fiscal Year 2023



#### **Type of Crime**



### Sentence Imposed Relative to the Guideline Range



### SENTENCING INFORMATION BY TYPE OF CRIME

#### Number of Sentenced Individuals Over Time



#### Race and Gender



#### Citizenship, Guilty Pleas, and Trials



|                                     | TOTAL<br>177 |                  | Drug<br>Trafficking<br>69 | Firearms<br>38 | Fraud/Theft<br>/Embezzle<br>10 | Plea Trial   |                 | Money            |                 |
|-------------------------------------|--------------|------------------|---------------------------|----------------|--------------------------------|--------------|-----------------|------------------|-----------------|
|                                     |              | Immigration<br>2 |                           |                |                                | Robbery<br>3 | Child Porn<br>3 | Laundering<br>13 | All Other<br>39 |
|                                     |              |                  |