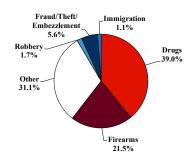

# **District at a Glance**

## District of Alaska Fiscal Year 2023



#### **Type of Crime**



### Sentence Imposed Relative to the Guideline Range



### SENTENCING INFORMATION BY TYPE OF CRIME

#### Number of Sentenced Individuals Over Time



#### Race and Gender



#### Citizenship, Guilty Pleas, and Trials



|                                     | TOTAL<br>177 |                  | Drug<br>Trafficking<br>69 | Firearms<br>38 | Fraud/Theft<br>/Embezzle<br>10 | Plea Trial   |                 | Money            |                 |
|-------------------------------------|--------------|------------------|---------------------------|----------------|--------------------------------|--------------|-----------------|------------------|-----------------|
|                                     |              | Immigration<br>2 |                           |                |