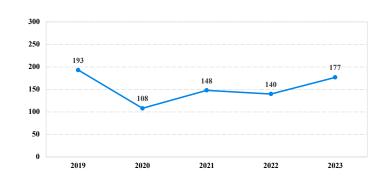

# **District at a Glance**

## District of Alaska Fiscal Year 2023



#### **Type of Crime**



### Sentence Imposed Relative to the Guideline Range



### SENTENCING INFORMATION BY TYPE OF CRIME

#### Number of Sentenced Individuals Over Time



#### Race and Gender



#### Citizenship, Guilty Pleas, and Trials



|                                     | TOTAL<br>177 |                  | Drug<br>Trafficking<br>69 | Firearms<br>38 | Fraud/Theft<br>/Embezzle<br>10 | Plea Trial   |                 | Money            |                 |
|-------------------------------------|--------------|------------------|---------------------------|----------------|--------------------------------|--------------|-----------------|------------------|-----------------|
|                                     |              | Immigration<br>2 |                           |                |                                | Robbery<br>3 | Child Porn<br>3 | Laundering<br>13 | All Other<br>39 |
|                                     |              |