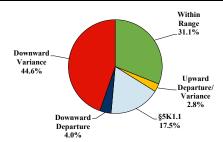

### Sentence Imposed Relative to the Guideline Range

### SENTENCING INFORMATION BY TYPE OF CRIME