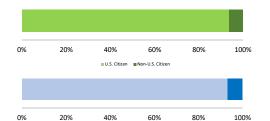

#### Citizenship, Guilty Pleas, and Trials

|                                     | TOTAL<br>177 |                  | Drug<br>Trafficking<br>69 | Firearms<br>38 | Fraud/Theft<br>/Embezzle<br>10 | Plea Trial   |                 | Money            |                 |
|-------------------------------------|--------------|------------------|---------------------------|----------------|--------------------------------|--------------|-----------------|------------------|-----------------|
|                                     |              | Immigration<br>2 |                           |                |                                | Robbery<br>3 | Child Porn<br>3 | Laundering<br>13 | All Other<br>39 |
|                                     |              |                  |                           |                |                                |              |                 |                  |                 |
| Mean Sentence (months)              | 77           |                  | 77                        | 37             | 14                             | 51           | 70              | 77               | 141             |
| Median Sentence (months)            | 44           |                  | 60                        | 29             | 0                              | 60           | 78              | 66               | 36              |
| IMPRISONMENT                        |              |                  |                           |                |                                |              |                 |                  |                 |
| <b>Total Receiving Imprisonment</b> | 157          | 0                | 67                        | 36             | 7                              | 3            | 3               | 12               | 29              |
| Prison Only                         | 146          | 0                | 61                        | 34             | 7                              | 3            | 3               | 10               | 28              |
| Up to 12 Months                     | 14           | 0                | 3                         | 3              | 4                              | 0            | 0               | 0                | 4               |
| 13 to 60 Months                     | 72           | 0                | 27                        | 26             | 2                              | 3            | 1               | 3                | 10              |
| 61 to 120 Months                    | 36           | 0                | 23                        | 5              | 1                              | 0            | 2               | 5                | 0               |
| Over 120 Months                     | 24           | 0                | 8                         | 0              | 0                              | 0            | 0               | 2                | 14              |
| Prison and Alternatives             | 11           | 0                | 6                         | 2              | 0                              | 0            | 0               | 2                | 1               |
| PROBATION                           |              |                  |                           |                |                                |              |                 |                  |                 |
| <b>Total Receiving Probation</b>    | 19           | 2                | 2                         | 2              | 3                              | 0            | 0               | 1                | 9               |
| Probation Only                      | 18           | 2                | 2                         | 1              | 3                              | 0            | 0               | 1                | 9               |
| Probation and Alternatives          | 1            | 0                | 0                         | 1              | 0                              | 0            | 0               | 0                | 0               |
| FINE ONLY                           | 1            | 0                | 0                         | 0              | 0                              | 0            | 0               | 0                | 1               |