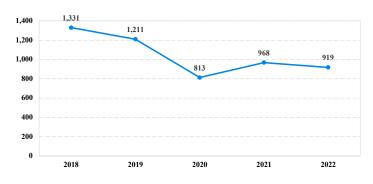

# **District at a Glance** Eastern District of Virginia Fiscal Year 2022



### **Type of Crime**



#### Sentence Imposed Relative to the Guideline Range



#### SENTENCING INFORMATION BY TYPE OF CRIME

### Number of Federal Offenders Over Time



#### **Race and Gender**



#### Citizenship, Guilty Pleas, and Trials



## 0% 20% 40% 60% 80% 100%

|                                     |       |             | Drug        |          | Fraud/Theft | Plea Trial |                   | Money      |           |
|-------------------------------------|-------|-------------|-------------|----------|-------------|------------|-------------------|------------|-----------|
|                                     | TOTAL | Immigration | Trafficking | Firearms | /Embezzle   | Robbery    | <b>Child Porn</b> | Laundering | All Other |
|                                     | 919   | 90          | 233         | 105      | 147         | 13         | 34                | 17         | 280       |
| Mean Sentence (months)              | 56    | 9