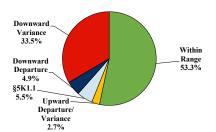

# **District at a Glance** Eastern District of Virginia Fiscal Year 2022



### **Type of Crime**



#### Sentence Imposed Relative to the Guideline Range



#### SENTENCING INFORMATION BY TYPE OF CRIME

### Number of Federal Offenders Over Time



#### **Race and Gender**



#### Citizenship, Guilty Pleas, and Trials



## 0% 20% 40% 60% 80% 100%

|                                     |       |             | Drug        |          | Fraud/Theft | Plea Trial |                   | Money      |           |
|-------------------------------------|-------|-------------|-------------|----------|-------------|------------|-------------------|------------|-----------|
|                                     | TOTAL | Immigration | Trafficking | Firearms | /Embezzle   | Robbery    | <b>Child Porn</b> | Laundering | All Other |
|                                     | 919   | 90          | 233         | 105      | 147         | 13         | 34