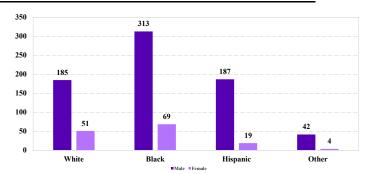

# **District at a Glance** Eastern District of Virginia Fiscal Year 2022



### **Type of Crime**



#### Sentence Imposed Relative to the Guideline Range



#### SENTENCING INFORMATION BY TYPE OF CRIME

### Number of Federal Offenders Over Time



#### **Race and Gender**



#### Citizenship, Guilty Pleas, and Trials



## 0% 20% 40% 60% 80% 100%

|                                     |       |             | Drug        |          | Fraud/Theft | Plea Trial |                   | Money      |           |
|-------------------------------------|-------|-------------|-------------|----------|-------------|------------|-------------------|------------|-----------|
|                                     | TOTAL | Immigration | Trafficking | Firearms | /Embezzle   | Robbery    | <b>Child Porn</b> | Laundering | All Other |
|                                     | 919   | 90          | 233         | 105      | 147         | 13         | 34                | 17         | 280       |
| Mean Sentence (months)              | 56    | 9           | 92          | 61       | 2