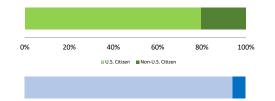

#### Citizenship, Guilty Pleas, and Trials

## 0% 20% 40% 60% 80% 100%

|                                     |       |             | Drug        |          | Fraud/Theft | Plea Trial |                   | Money      |           |
|-------------------------------------|-------|-------------|-------------|----------|-------------|------------|-------------------|------------|-----------|
|                                     | TOTAL | Immigration | Trafficking | Firearms | /Embezzle   | Robbery    | <b>Child Porn</b> | Laundering | All Other |
|                                     | 919   | 90          | 233         | 105      | 147         | 13         | 34                | 17         | 280       |
| Mean Sentence (months)              | 56    | 9           | 92          | 61       | 27          | 182        | 85                | 111        | 43        |
| Median Sentence (months)            | 24    | 6           | 66          | 54       | 18          | 154        | 78                | 84         | 0         |
| IMPRISONMENT                        |       |             |             |          |             |            |                   |            |           |
| <b>Total Receiving Imprisonment</b> | 715   | 90          | 228         | 100      | 114         | 13         | 33                | 16         | 121       |
| Prison Only                         | 691   | 90          | 224         | 96       | 104         | 12         | 33                | 15         | 117       |
| Up to 12 Months                     | 133   | 58          | 6           | 3        | 25          | 0          | 1                 | 0          | 40        |
| 13 to 60 Months                     | 305   | 32          | 96          | 60       | 64          | 0          | 10                | 6          | 37        |
| 61 to 120 Months                    | 134   | 0           | 63          | 25       | 12          | 3          | 19                | 3          | 9         |
| Over 120 Months                     | 119   | 0           | 59          | 8        | 3           | 9          | 3                 | 6          | 31        |
| Prison and Alternatives             | 24    | 0           | 4           | 4        | 10          | 1          | 0                 | 1          | 4         |
| PROBATION                           |       |             |             |          |             |            |                   |            |           |
| <b>Total Receiving Probation</b>    | 153   | 0           | 5           | 5        | 27          | 0          | 1                 | 1          | 114       |
| Probation Only                      | 131   | 0           | 2           | 2        | 18          | 0          | 0                 | 1          | 108       |
| Probation and Alternatives          | 22    | 0           | 3           | 3        | 9           | 0          | 1                 | 0          | 6         |
| FINE ONLY                           | 51    | 0           | 0           | 0        | 6           | 0          | 0                 | 0          | 45        |