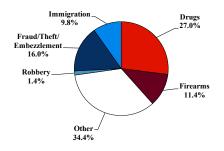

# **District at a Glance** Eastern District of Virginia Fiscal Year 2022



### **Type of Crime**



#### Sentence Imposed Relative to the Guideline Range



#### SENTENCING INFORMATION BY TYPE OF CRIME

### Number of Federal Offenders Over Time



#### **Race and Gender**



#### Citizenship, Guilty Pleas, and Trials



## 0% 20% 40% 60% 80% 100%

|                                     |       |             | Drug        |          | Fraud/Theft | Plea Trial |                   | Money      |           |
|-------------------------------------|-------|-------------|-------------|----------|-------------|------------|-------------------|------------|-----------|
|                                     | TOTAL | Immigration | Trafficking | Firearms | /Embezzle   | Robbery    | <b>Child Porn</b> | Laundering | All Other |
|                                     | 919   | 90          | 233