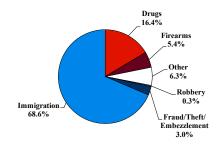

# **District at a Glance** Western District of Texas Fiscal Year 2022

### **Type of Crime**



# Sentence Imposed Relative to the Guideline Range



# SENTENCING INFORMATION BY TYPE OF CRIME

# Number of Federal Offenders Over Time



#### Race and Gender



# Citizenship, Guilty Pleas, and Trials



| 0% | 20% | 40% | 60%       | 80% | 100% |
|----|-----|-----|-----------|-----|------|
|    |     | Plo | a 🗖 Trial |     |      |

|                                     | TOTAL<br>6,059 | Immigration<br>4,157 | Drug<br>Trafficking<br>972 | Firearms<br>329 | Fraud/Theft<br>/Embezzle<br>184 | Plea Trial    |                  | Money            |                  |
|-------------------------------------|----------------|----------------------|----------------------------|-----------------|---------------------------------|---------------|------------------|------------------|----------