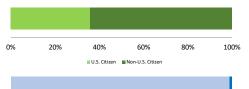

# Citizenship, Guilty Pleas, and Trials

| 0% | 20% | 40% | 60%       | 80% | 100% |
|----|-----|-----|-----------|-----|------|
|    |     | Plo | a 🗖 Trial |     |      |

|                                     | TOTAL<br>6,059 | Immigration<br>4,157 | Drug<br>Trafficking<br>972 | Firearms<br>329 | Fraud/Theft<br>/Embezzle<br>184 | Plea Trial    |                  | Money            |                  |
|-------------------------------------|----------------|----------------------|----------------------------|-----------------|---------------------------------|---------------|------------------|------------------|------------------|
|                                     |                |                      |                            |                 |                                 | Robbery<br>18 | Child Porn<br>28 | Laundering<br>37 | All Other<br>334 |
|                                     |                |                      |                            |                 |                                 |               |                  |                  |                  |
| Mean Sentence (months)              | 29             | 13                   | 82                         | 40              | 13                              | 157           | 137              | 83               | 46               |
| Median Sentence (months)            | 12             | 10                   | 60                         | 36              | 6                               | 133           | 120              | 21               | 8                |
| IMPRISONMENT                        |                |                      |                            |                 |                                 |               |                  |                  |                  |
| <b>Total Receiving Imprisonment</b> | 5,675          | 3,938                | 938                        | 314             | 150                             | 18            | 26               | 32               | 259              |
| Prison Only                         | 5,498          | 3,859                | 868                        | 306             | 145                             | 18            | 24               | 32               | 246              |
| Up to 12 Months                     | 2,378          | 2,065                | 47                         | 23              | 104                             | 0             | 0                | 9                | 130              |
| 13 to 60 Months                     | 2,513          | 1,758                | 415                        | 224             | 32                              | 3             | 5                | 11               | 65               |
| 61 to 120 Months                    | 342            | 34                   | 213                        | 56              | 7                               | 5             | 7                | 4                | 16               |
| Over 120 Months                     | 265            | 2                    | 193                        | 3               | 2                               | 10            | 12               | 8                | 35               |
| Prison and Alternatives             | 177            | 79                   | 70                         | 8               | 5                               | 0             | 2                | 0                | 13               |
| PROBATION                           |                |                      |                            |                 |                                 |               |                  |                  |                  |
| <b>Total Receiving Probation</b>    | 383            | 219                  | 34                         | 15              | 34                              | 0             | 2                | 5                | 74               |
| Probation Only                      | 305            | 167                  | 24                         | 10              | 31                              | 0             | 2                | 4                | 67               |
| Probation and Alternatives          | 78             | 52                   | 10                         | 5               | 3                               | 0             | 0                | 1                | 7                |
| FINE ONLY                           | 1              | 0                    | 0                          | 0               | 0                               | 0             | 0                | 0                | 1                |