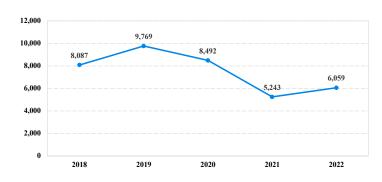

# **District at a Glance** Western District of Texas Fiscal Year 2022

### **Type of Crime**



# Sentence Imposed Relative to the Guideline Range



# SENTENCING INFORMATION BY TYPE OF CRIME

# Number of Federal Offenders Over Time



#### Race and Gender



# Citizenship, Guilty Pleas, and Trials



| 0% | 20% | 40% | 60%       | 80% | 100% |
|----|-----|-----|-----------|-----|------|
|    |     | Plo | a 🗖 Trial |     |      |

|                                     | TOTAL<br>6,059 | Immigration<br>4,157 | Drug<br>Trafficking<br>972 | Firearms<br>329 | Fraud/Theft<br>/Embezzle<br>184 | Plea Trial    |                  | Money            |                  |
|-------------------------------------|----------------|----------------------|----------------------------|-----------------|---------------------------------|---------------|------------------|------------------|------------------|
|                                     |                |                      |                            |                 |