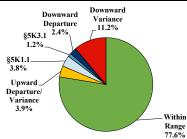

# **District at a Glance** Western District of Texas Fiscal Year 2022

### **Type of Crime**



# Sentence Imposed Relative to the Guideline Range



# SENTENCING INFORMATION BY TYPE OF CRIME

# Number of Federal Offenders Over Time



#### Race and Gender



# Citizenship, Guilty Pleas, and Trials



| 0% | 20% | 40% | 60%       | 80% | 100% |
|----|-----|-----|-----------|-----|------|
|    |     | Plo | a 🗖 Trial |     |      |

|                                     | TOTAL<br>6,059 | Immigration<br>4,157 | Drug<br>Trafficking<br>972 | Firearms<br>329 | Fraud/Theft<br>/Embezzle<br>184 | Plea Trial    |                  | Money            |                  |
|-------------------------------------|----------------|----------------------|----------------------------|-----------------|---------------------------------|---------------|------------------|------------------|------------------|
|                                     |