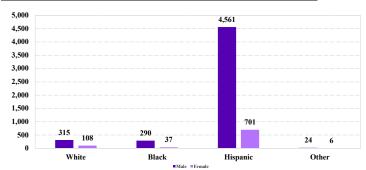

# **District at a Glance** Western District of Texas Fiscal Year 2022

### **Type of Crime**



# Sentence Imposed Relative to the Guideline Range



# SENTENCING INFORMATION BY TYPE OF CRIME

# Number of Federal Offenders Over Time



#### Race and Gender



# Citizenship, Guilty Pleas, and Trials



| 0% | 20% | 40% | 60%       | 80% | 100% |
|----|-----|-----|-----------|-----|------|
|    |     | Plo | a 🗖 Trial |     |      |

|                                     | TOTAL<br>6,059 | Immigration<br>4,157 | Drug<br>Trafficking<br>972 | Firearms<br>329 | Fraud/Theft<br>/Embezzle<br>184 | Plea Trial    |                  | Money            |                  |
|-------------------------------------|----------------|----------------------|----------------------------|-----------------|---------------------------------|---------------|------------------|------------------|------------------|
|                                     |                |                      |                            |                 |