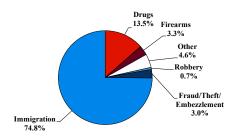

# District at a Glance

# **Southern District of Texas**

# Fiscal Year 2022



Type of Crime



### Sentence Imposed Relative to the Guideline Range



#### SENTENCING INFORMATION BY TYPE OF CRIME

#### **Number of Federal Offenders Over Time**



#### Race and Gender



## Citizenship, Guilty Pleas, and Trials



|                                     |             |                   | Drug            |              | Fraud/Theft      | Ties and      |               | Money         |                  |
|-------------------------------------|-------------|-------------------|-----------------|--------------|------------------|---------------|---------------|---------------|------------------|
| _                                   | TOTAL 7,274 | Immigration 5,444 | Trafficking 982 | Firearms 241 | /Embezzle<br>215 | Robbery<br>54 | Child Porn 43 | Laundering 66 | All Other<br>229 |