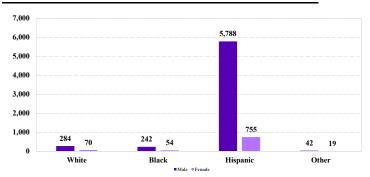

# District at a Glance

# **Southern District of Texas**

# Fiscal Year 2022



Type of Crime



### Sentence Imposed Relative to the Guideline Range



#### SENTENCING INFORMATION BY TYPE OF CRIME

#### **Number of Federal Offenders Over Time**



#### Race and Gender



## Citizenship, Guilty Pleas, and Trials



|                                     |             |                   | Drug            |              | Fraud/Theft      | Ties and      |               | Money         |                  |
|-------------------------------------|-------------|-------------------|-----------------|--------------|------------------|---------------|---------------|---------------|------------------|
| _                                   | TOTAL 7,274 | Immigration 5,444 | Trafficking 982 | Firearms 241 | /Embezzle<br>215 | Robbery<br>54 | Child Porn 43 | Laundering 66 | All Other<br>229 |
|                                     |             |                   |                 |              |                  |               |               |               |