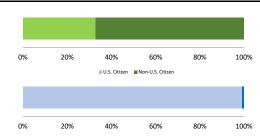

## Citizenship, Guilty Pleas, and Trials

|                                     |             |                   | Drug            |              | Fraud/Theft      | Ties and      |               | Money         |                  |
|-------------------------------------|-------------|-------------------|-----------------|--------------|------------------|---------------|---------------|---------------|------------------|
| _                                   | TOTAL 7,274 | Immigration 5,444 | Trafficking 982 | Firearms 241 | /Embezzle<br>215 | Robbery<br>54 | Child Porn 43 | Laundering 66 | All Other<br>229 |
|                                     |             |                   |                 |              |                  |               |               |               |                  |
| Mean Sentence (months)              | 26          | 13                | 75              | 47           | 18               | 128           | 128           | 35            | 76               |
| Median Sentence (months)            | 12          | 9                 | 60              | 33           | 6                | 121           | 121           | 19            | 21               |
| IMPRISONMENT                        |             |                   |                 |              |                  |               |               |               |                  |
| <b>Total Receiving Imprisonment</b> | 7,033       | 5,284             | 969             | 231          | 186              | 53            | 43            | 55            | 212              |
| Prison Only                         | 6,868       | 5,160             | 952             | 228          | 181              | 52            | 42            | 51            | 202              |
| Up to 12 Months                     | 3,115       | 2,900             | 41              | 20           | 92               | 2             | 0             | 9             | 51               |
| 13 to 60 Months                     | 3,044       | 2,219             | 469             | 144          | 76               | 9             | 5             | 32            | 90               |
| 61 to 120 Months                    | 451         | 41                | 297             | 51           | 12               | 14            | 14            | 7             | 15               |
| Over 120 Months                     | 258         | 0                 | 145             | 13           | 1                | 27            | 23            | 3             | 46               |
| Prison and Alternatives             | 165         | 124               | 17              | 3            | 5                | 1             | 1             | 4             | 10               |
| PROBATION                           |             |                   |                 |              |                  |               |               |               |                  |
| <b>Total Receiving Probation</b>    | 241         | 160               | 13              | 10           | 29               | 1             | 0             | 11            | 17               |
| Probation Only                      | 128         | 67                | 11              | 5            | 24               | 1             | 0             | 7             | 13               |
| Probation and Alternatives          | 113         | 93                | 2               | 5            | 5                | 0             | 0             | 4             | 4                |
| FINE ONLY                           | 0           | 0                 | 0               | 0            | 0                | 0             | 0             | 0             | 0                |