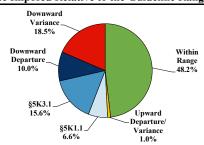

# District at a Glance

# **Southern District of Texas**

# Fiscal Year 2022



Type of Crime



### Sentence Imposed Relative to the Guideline Range



#### SENTENCING INFORMATION BY TYPE OF CRIME

#### **Number of Federal Offenders Over Time**



#### Race and Gender



## Citizenship, Guilty Pleas, and Trials



|                                     |             |                   | Drug            |              | Fraud/Theft      | Ties and      |               | Money         |                  |
|-------------------------------------|-------------|-------------------|-----------------|--------------|------------------|---------------|---------------|---------------|------------------|
| _                                   | TOTAL 7,274 | Immigration 5,444 | Trafficking 982 | Firearms 241 | /Embezzle<br>215 | Robbery<br>54 | Child Porn 43 | Laundering 66 | All Other<br>229 |
|                                     |             |