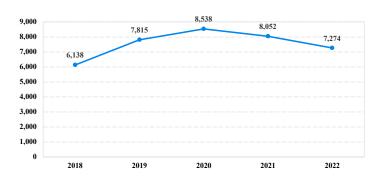

# District at a Glance

# **Southern District of Texas**

# Fiscal Year 2022



Type of Crime



### Sentence Imposed Relative to the Guideline Range



#### SENTENCING INFORMATION BY TYPE OF CRIME

#### **Number of Federal Offenders Over Time**



#### Race and Gender



## Citizenship, Guilty Pleas, and Trials



|                                     |             |                   | Drug            |              | Fraud/Theft      | Ties and      |               | Money         |                  |
|-------------------------------------|-------------|-------------------|-----------------|--------------|------------------|---------------|---------------|---------------|------------------|
| _                                   | TOTAL 7,274 | Immigration 5,444 | Trafficking 982 | Firearms 241 | /Embezzle<br>215 | Robbery<br>54 | Child Porn 43 | Laundering 66 | All Other<br>229 |
|                                     |             |                   |                 |              |                  |               |