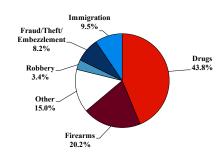

# District at a Glance

## **Northern District of Texas**

### Fiscal Year 2022



Type of Crime



#### Sentence Imposed Relative to the Guideline Range



#### SENTENCING INFORMATION BY TYPE OF CRIME

#### **Number of Federal Offenders Over Time**



#### Race and Gender



#### Citizenship, Guilty Pleas, and Trials



|                                     |       |             | Drug        |          | Fraud/Theft | The state of the s |            | Money      |           |
|-------------------------------------|-------|-------------|-------------|----------|-------------|---------------------------------------------------------------------------------------------------------------------------------------------------------------------------------------------------------------------------------------------------------------------------------------------------------------------------