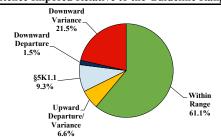

# District at a Glance

## **Northern District of Texas**

### Fiscal Year 2022



Type of Crime



#### Sentence Imposed Relative to the Guideline Range



#### SENTENCING INFORMATION BY TYPE OF CRIME

#### **Number of Federal Offenders Over Time**



#### Race and Gender



#### Citizenship, Guilty Pleas, and Trials



|                                     |       |             | Drug        |          | Fraud/Theft | The state of the s |            | Money      |           |
|-------------------------------------|-------|-------------|-------------|----------|-------------|------------------------------------------------------------------------------------------------------------------------------------------------------------------------------------------------------------------------------------------------------------------------------------------------------------------------------------------------------------------------------------