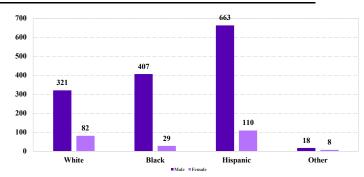

# District at a Glance

## **Northern District of Texas**

### Fiscal Year 2022



Type of Crime



#### Sentence Imposed Relative to the Guideline Range



#### SENTENCING INFORMATION BY TYPE OF CRIME

#### **Number of Federal Offenders Over Time**



#### Race and Gender



#### Citizenship, Guilty Pleas, and Trials



|                                     |       |             | Drug        |          | Fraud/Theft | The state of the s |            | Money      |           |
|-------------------------------------|-------|-------------|-------------|----------|-------------|------------------------------------------------------------------------------------------------------------------------------------------------------------------------------------------------------------------------------------------------------------------------------------------------------------------------------------------------------------------------------------------------------------------------------------------------------------------------------------------------------------