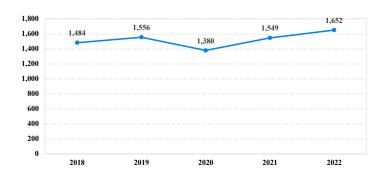

# District at a Glance

## **Northern District of Texas**

### Fiscal Year 2022



Type of Crime



#### Sentence Imposed Relative to the Guideline Range



#### SENTENCING INFORMATION BY TYPE OF CRIME

#### **Number of Federal Offenders Over Time**



#### Race and Gender



#### Citizenship, Guilty Pleas, and Trials



|                                     |       |             | Drug        |          | Fraud/Theft | The state of the s |            | Money      |           |
|-------------------------------------|-------|-------------|-------------|----------|-------------|------------------------------------------------------------------------------------------------------------------------------------------------------------------------------------------------------------------------------------------------------------------------------------------------------------------------------------------------------------------------------------------------------------------------------------------------------------------------------------