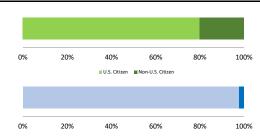

#### Citizenship, Guilty Pleas, and Trials

|                                     |       |             | Drug        |          | Fraud/Theft | The state of the s |            | Money      |           |
|-------------------------------------|-------|-------------|-------------|----------|-------------|--------------------------------------------------------------------------------------------------------------------------------------------------------------------------------------------------------------------------------------------------------------------------------------------------------------------------------------------------------------------------------------------------------------------------------------------------------------------------------------------------------------------------------------------------------------------------------------------------------------------------------------------------------------------------------------------------------------------------------------------------------------------------------------------------------------------------------------------------------------------------------------------------------------------------------------------------------------------------------------------------------------------------------------------------------------------------------------------------------------------------------------------------------------------------------------------------------------------------------------------------------------------------------------------------------------------------------------------------------------------------------------------------------------------------------------------------------------------------------------------------------------------------------------------------------------------------------------------------------------------------------------------------------------------------------------------------------------------------------------------------------------------------------------------------------------------------------------------------------------------------------------------------------------------------------------------------------------------------------------------------------------------------------------------------------------------------------------------------------------------------------|------------|------------|-----------|
| _                                   | TOTAL | Immigration | Trafficking | Firearms | /Embezzle   | Robbery                                                                                                                                                                                                                                                                                                                                                                                                                                                                                                                                                                                                                                                                                                                                                                                                                                                                                                                                                                                                                                                                                                                                                                                                                                                                                                                                                                                                                                                                                                                                                                                                                                                                                                                                                                                                                                                                                                                                                                                                                                                                                                                        | Child Porn | Laundering | All Other |
|                                     | 1,652 | 157         | 719         | 333      | 136         | 56                                                                                                                                                                                                                                                                                                                                                                                                                                                                                                                                                                                                                                                                                                                                                                                                                                                                                                                                                                                                                                                                                                                                                                                                                                                                                                                                                                                                                                                                                                                                                                                                                                                                                                                                                                                                                                                                                                                                                                                                                                                                                                                             | 43         | 43         | 165       |
| Mean Sentence (months)              | 89    | 31          | 118         | 52       | 38          | 105                                                                                                                                                                                                                                                                                                                                                                                                                                                                                                                                                                                                                                                                                                                                                                                                                                                                                                                                                                                                                                                                                                                                                                                                                                                                                                                                                                                                                                                                                                                                                                                                                                                                                                                                                                                                                                                                                                                                                                                                                                                                                                                            | 168        | 60         | 113       |
| Median Sentence (months)            | 60    | 24          | 108         | 42       | 27          | 96                                                                                                                                                                                                                                                                                                                                                                                                                                                                                                                                                                                                                                                                                                                                                                                                                                                                                                                                                                                                                                                                                                                                                                                                                                                                                                                                                                                                                                                                                                                                                                                                                                                                                                                                                                                                                                                                                                                                                                                                                                                                                                                             | 172        | 50         | 50        |
| IMPRISONMENT                        |       |             |             |          |             |                                                                                                                                                                                                                                                                                                                                                                                                                                                                                                                                                                                                                                                                                                                                                                                                                                                                                                                                                                                                                                                                                                                                                                                                                                                                                                                                                                                                                                                                                                                                                                                                                                                                                                                                                                                                                                                                                                                                                                                                                                                                                                                                |            |            |           |
| <b>Total Receiving Imprisonment</b> | 1,586 | 156         | 699         | 326      | 119         | 56                                                                                                                                                                                                                                                                                                                                                                                                                                                                                                                                                                                                                                                                                                                                                                                                                                                                                                                                                                                                                                                                                                                                                                                                                                                                                                                                                                                                                                                                                                                                                                                                                                                                                                                                                                                                                                                                                                                                                                                                                                                                                                                             | 43         | 42         | 145       |
| Prison Only                         | 1,581 | 156         | 697         | 325      | 117         | 56                                                                                                                                                                                                                                                                                                                                                                                                                                                                                                                                                                                                                                                                                                                                                                                                                                                                                                                                                                                                                                                                                                                                                                                                                                                                                                                                                                                                                                                                                                                                                                                                                                                                                                                                                                                                                                                                                                                                                                                                                                                                                                                             | 43         | 42         | 145       |
| Up to 12 Months                     | 74    | 16          | 10          | 8        | 17          | 1                                                                                                                                                                                                                                                                                                                                                                                                                                                                                                                                                                                                                                                                                                                                                                                                                                                                                                                                                                                                                                                                                                                                                                                                                                                                                                                                                                                                                                                                                                                                                                                                                                                                                                                                                                                                                                                                                                                                                                                                                                                                                                                              | 0          | 2          | 20        |
| 13 to 60 Months                     | 711   | 130         | 176         | 232      | 82          | 14                                                                                                                                                                                                                                                                                                                                                                                                                                                                                                                                                                                                                                                                                                                                                                                                                                                                                                                                                                                                                                                                                                                                                                                                                                                                                                                                                                                                                                                                                                                                                                                                                                                                                                                                                                                                                                                                                                                                                                                                                                                                                                                             | 1          | 24         | 52        |
| 61 to 120 Months                    | 387   | 10          | 219         | 76       | 11          | 24                                                                                                                                                                                                                                                                                                                                                                                                                                                                                                                                                                                                                                                                                                                                                                                                                                                                                                                                                                                                                                                                                                                                                                                                                                                                                                                                                                                                                                                                                                                                                                                                                                                                                                                                                                                                                                                                                                                                                                                                                                                                                                                             | 14         | 10         | 23        |
| Over 120 Months                     | 409   | 0           | 292         | 9        | 7           | 17                                                                                                                                                                                                                                                                                                                                                                                                                                                                                                                                                                                                                                                                                                                                                                                                                                                                                                                                                                                                                                                                                                                                                                                                                                                                                                                                                                                                                                                                                                                                                                                                                                                                                                                                                                                                                                                                                                                                                                                                                                                                                                                             | 28         | 6          | 50        |
| Prison and Alternatives             | 5     | 0           | 2           | 1        | 2           | 0                                                                                                                                                                                                                                                                                                                                                                                                                                                                                                                                                                                                                                                                                                                                                                                                                                                                                                                                                                                                                                                                                                                                                                                                                                                                                                                                                                                                                                                                                                                                                                                                                                                                                                                                                                                                                                                                                                                                                                                                                                                                                                                              | 0          | 0          | 0         |
| PROBATION                           |       |             |             |          |             |                                                                                                                                                                                                                                                                                                                                                                                                                                                                                                                                                                                                                                                                                                                                                                                                                                                                                                                                                                                                                                                                                                                                                                                                                                                                                                                                                                                                                                                                                                                                                                                                                                                                                                                                                                                                                                                                                                                                                                                                                                                                                                                                |            |            |           |
| <b>Total Receiving Probation</b>    | 66    | 1           | 20          | 7        | 17          | 0                                                                                                                                                                                                                                                                                                                                                                                                                                                                                                                                                                                                                                                                                                                                                                                                                                                                                                                                                                                                                                                                                                                                                                                                                                                                                                                                                                                                                                                                                                                                                                                                                                                                                                                                                                                                                                                                                                                                                                                                                                                                                                                              | 0          | 1          | 20        |
| Probation Only                      | 62    | 1           | 19          | 7        | 15          | 0                                                                                                                                                                                                                                                                                                                                                                                                                                                                                                                                                                                                                                                                                                                                                                                                                                                                                                                                                                                                                                                                                                                                                                                                                                                                                                                                                                                                                                                                                                                                                                                                                                                                                                                                                                                                                                                                                                                                                                                                                                                                                                                              | 0          | 1          | 19        |
| Probation and Alternatives          | 4     | 0           | 1           | 0        | 2           | 0                                                                                                                                                                                                                                                                                                                                                                                                                                                                                                                                                                                                                                                                                                                                                                                                                                                                                                                                                                                                                                                                                                                                                                                                                                                                                                                                                                                                                                                                                                                                                                                                                                                                                                                                                                                                                                                                                                                                                                                                                                                                                                                              | 0          | 0          | 1         |
| FINE ONLY                           | 0     | 0           | 0           | 0        | 0           | 0                                                                                                                                                                                                                                                                                                                                                                                                                                                                                                                                                                                                                                                                                                                                                                                                                                                                                                                                                                                                                                                                                                                                                                                                                                                                                                                                                                                                                                                                                                                                                                                                                                                                                                                                                                                                                                                                                                                                                                                                                                                                                                                              | 0          | 0          | 0         |