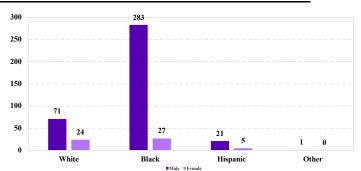

# **District at a Glance** Western District of Tennessee Fiscal Year 2022



#### **Type of Crime**



## Sentence Imposed Relative to the Guideline Range



#### SENTENCING INFORMATION BY TYPE OF CRIME

## Number of Federal Offenders Over Time



#### Race and Gender



#### Citizenship, Guilty Pleas, and Trials



|                                     | TOTAL<br>432 |                  | Drug<br>Trafficking<br>151 | Firearms<br>165 | Fraud/Theft<br>/Embezzle<br>25 | Plea Trial    |                 | Money           |                 |
|-------------------------------------|--------------|------------------|----------------------------|-----------------|--------------------------------|---------------|-----------------|-----------------|-----------------|
|                                     |              | Immigration<br>4 |                            |                 |                                | Robbery<br>43 | Child Porn<br>1 | Laundering<br>1 | All Other<br>42 |
|                                     |              |                  |