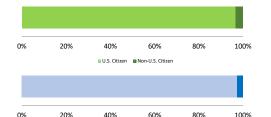

#### Citizenship, Guilty Pleas, and Trials

|                                     | TOTAL<br>432 |                  | Drug<br>Trafficking<br>151 | Firearms<br>165 | Fraud/Theft<br>/Embezzle<br>25 | Plea Trial    |                 | Money           |                 |
|-------------------------------------|--------------|------------------|----------------------------|-----------------|--------------------------------|---------------|-----------------|-----------------|-----------------|
|                                     |              | Immigration<br>4 |                            |                 |                                | Robbery<br>43 | Child Porn<br>1 | Laundering<br>1 | All Other<br>42 |
|                                     |              |                  |                            |                 |                                |               |                 |                 |                 |
| Mean Sentence (months)              | 80           | 20               | 84                         | 59              | 18                             | 140           |                 |                 | 137             |
| Median Sentence (months)            | 60           | 21               | 75                         | 48              | 18                             | 125           |                 |                 | 70              |
| IMPRISONMENT                        |              |                  |                            |                 |                                |               |                 |                 |                 |
| <b>Total Receiving Imprisonment</b> | 420          | 4                | 149                        | 158             | 24                             | 43            | 1               | 1               | 40              |
| Prison Only                         | 394          | 4                | 132                        | 153             | 22                             | 42            | 1               | 1               | 39              |
| Up to 12 Months                     | 34           | 1                | 9                          | 10              | 10                             | 0             | 0               | 0               | 4               |
| 13 to 60 Months                     | 159          | 3                | 41                         | 85              | 10                             | 4             | 1               | 1               | 14              |
| 61 to 120 Months                    | 115          | 0                | 44                         | 46              | 2                              | 15            | 0               | 0               | 8               |
| Over 120 Months                     | 86           | 0                | 38                         | 12              | 0                              | 23            | 0               | 0               | 13              |
| Prison and Alternatives             | 26           | 0                | 17                         | 5               | 2                              | 1             | 0               | 0               | 1               |
| PROBATION                           |              |                  |                            |                 |                                |               |                 |                 |                 |
| <b>Total Receiving Probation</b>    | 12           | 0                | 2                          | 7               | 1                              | 0             | 0               | 0               | 2               |
| Probation Only                      | 3            | 0                | 0                          | 2               | 1                              | 0             | 0               | 0               | 0               |
| Probation and Alternatives          | 9            | 0                | 2                          | 5               | 0                              | 0             | 0               | 0               | 2               |
| FINE ONLY                           | 0            | 0                | 0                          | 0               | 0                              | 0             | 0               | 0               | 0               |