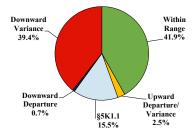

# **District at a Glance** Western District of Tennessee Fiscal Year 2022



#### **Type of Crime**



## Sentence Imposed Relative to the Guideline Range



#### SENTENCING INFORMATION BY TYPE OF CRIME

## Number of Federal Offenders Over Time



#### Race and Gender



#### Citizenship, Guilty Pleas, and Trials



|                                     | TOTAL<br>432 |                  | Drug<br>Trafficking<br>151 | Firearms<br>165 | Fraud/Theft<br>/Embezzle<br>25 | Plea Trial    |                 | Money           |                 |
|-------------------------------------|--------------|------------------|----------------------------|-----------------|--------------------------------|---------------|-----------------|-----------------|-----------------|
|                                     |              | Immigration<br>4 |                            |                 |                                | Robbery<br>43 | Child Porn<br>1 | La