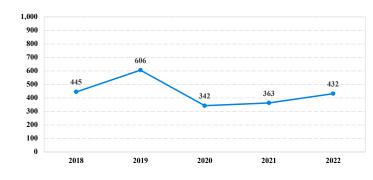

# **District at a Glance** Western District of Tennessee Fiscal Year 2022



#### **Type of Crime**



## Sentence Imposed Relative to the Guideline Range



#### SENTENCING INFORMATION BY TYPE OF CRIME

## Number of Federal Offenders Over Time



#### Race and Gender



#### Citizenship, Guilty Pleas, and Trials



|                                     | TOTAL<br>432 |                  | Drug<br>Trafficking<br>151 | Firearms<br>165 | Fraud/Theft<br>/Embezzle<br>25 | Plea Trial    |                 | Money           |                 |
|-------------------------------------|--------------|------------------|----------------------------|-----------------|--------------------------------|---------------|-----------------|-----------------|-----------------|
|                                     |              | Immigration<br>4 |                            |                 |                                | Robbery<br>43 | Child Porn<br>1 | Laundering<br>1 | All Other<br>42 |
|                                     |              |