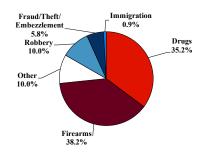

# **District at a Glance** Western District of Tennessee Fiscal Year 2022



#### **Type of Crime**



## Sentence Imposed Relative to the Guideline Range



#### SENTENCING INFORMATION BY TYPE OF CRIME

## Number of Federal Offenders Over Time



#### Race and Gender



#### Citizenship, Guilty Pleas, and Trials



|                                     | TOTAL<br>432 |                  | Drug<br>Trafficking<br>151 | Firearms<br>165 | Fraud/Theft<br>/Embezzle<br>25 | Plea Trial    |                 | Money           |                 |
|-------------------------------------|--------------|------------------|----------------------------|-----------------|--------------------------------|---------------|-----------------|-----------------|-----------------|
|                                     |              | Immigration<br>4 |                            |                 |