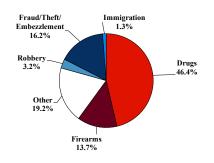

# **Type of Crime**

|                                     | TOTAL | Immigration | Drug<br>Trafficking | Firearms | Fraud/Theft<br>/Embezzle | Plea Inal |                   | Money      |           |
|-------------------------------------|-------|-------------|---------------------|----------|--------------------------|-----------|-------------------|------------|-----------|
|                                     |       |             |                     |          |                          | Robbery   | <b>Child Porn</b> | Laundering | All Other |
|                                     | 634   | 8           | 293                 | 87       | 103                      | 20        | 33                | 23         | 67        |
| Mean Sentence (months)              | 49    | 4           | 56                  | 43       | 14                       | 85        | 81                | 55         | 55        |
| Median Sentence (months)            | 33    | 1           | 57                  | 33       | 4                        | 75        | 72                | 25         | 15        |
| IMPRISONMENT                        |       |             |                     |          |                          |           |                   |            |           |
| <b>Total Receiving Imprisonment</b> | 530   | 6           | 268                 | 81       | 60                       | 20        | 32                | 19         | 44        |
| Prison Only                         | 511   | 6           | 259                 | 78       | 56                       | 20        | 32                | 19         | 41        |
| Up to 12 Months                     | 75    | 4           | 28                  | 9        | 25                       | 0         | 0                 | 2          | 7         |
| 13 to 60 Months                     | 256   | 2           | 124                 | 51       | 28                       | 8         | 13                | 11         | 19        |
| 61 to 120 Months                    | 138   | 0           | 90                  | 15       | 2                        | 7         | 16                | 3          | 5         |
| Over 120 Months                     | 42    | 0           | 17                  | 3        | 1                        | 5         | 3                 | 3          | 10        |
| Prison and Alternatives             | 19    | 0           | 9                   | 3        | 4                        | 0         | 0                 | 0          | 3         |
| PROBATION                           |       |             |                     |          |                          |           |                   |            |           |
| <b>Total Receiving Probation</b>    | 104   | 2           | 25                  | 6        | 43                       | 0         | 1                 | 4          | 23        |
| Probation Only                      | 77    | 1           | 19                  | 2        | 32                       | 0         | 1                 | 3          | 19        |
| Probation and Alternatives          | 27    | 1           | 6                   | 4        | 11                       | 0         | 0                 | 1          | 4         |
| FINE ONLY                           | 0     | 0           | 0                   | 0        | 0                        | 0         | 0                 | 0          | 0         |