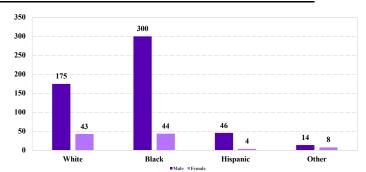

# **District at a Glance** Western District of Pennsylvania Fiscal Year 2022



# **Type of Crime**



# Sentence Imposed Relative to the Guideline Range



### SENTENCING INFORMATION BY TYPE OF CRIME

# Number of Federal Offenders Over Time



#### **Race and Gender**



#### Citizenship, Guilty Pleas, and Trials



| 0%         | 20% 40% |  | 60% | 80% | 100% |  |  |  |  |  |  |
|------------|---------|--|-----|-----|------|--|--|--|--|--|--|
| Plea Trial |         |  |     |     |      |  |  |  |  |  |  |

|                                     | TOTAL | Immigration | Drug<br>Trafficking | Firearms | Fraud/Theft<br>/Embezzle | Plea Inal |                   | Money      |           |
|-------------------------------------|-------|-------------|---------------------|----------|--------------------------|-----------|-------------------|------------|-----------|
|                                     |       |             |                     |          |                          | Robbery   | <b>Child Porn</b> | Laundering | All Other |
|