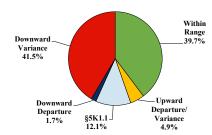

# **District at a Glance** Western District of Pennsylvania Fiscal Year 2022



# **Type of Crime**



# Sentence Imposed Relative to the Guideline Range



### SENTENCING INFORMATION BY TYPE OF CRIME

# Number of Federal Offenders Over Time



#### **Race and Gender**



#### Citizenship, Guilty Pleas, and Trials



| 0%         | 20% 40% |  | 60% | 80% | 100% |  |  |  |  |  |  |
|------------|---------|--|-----|-----|------|--|--|--|--|--|--|
| Plea Trial |         |  |     |     |      |  |  |  |  |  |  |

|                                     | TOTAL | Immigration | Drug<br>Trafficking | Firearms | Fraud/Theft<br>/Embezzle | Plea Inal |                   | Money      |           |
|-------------------------------------|-------|-------------|---------------------|----------|--------------------------|-----------|-------------------|------------|-----------|
|                                     |       |             |