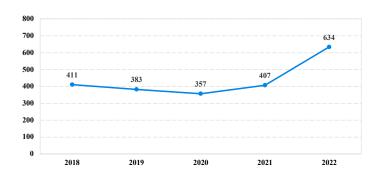

# **District at a Glance** Western District of Pennsylvania Fiscal Year 2022



# **Type of Crime**



# Sentence Imposed Relative to the Guideline Range



### SENTENCING INFORMATION BY TYPE OF CRIME

# Number of Federal Offenders Over Time



#### **Race and Gender**



#### Citizenship, Guilty Pleas, and Trials



| 0%         | 20% 40% |  | 60% | 80% | 100% |  |  |  |  |  |  |
|------------|---------|--|-----|-----|------|--|--|--|--|--|--|
| Plea Trial |         |  |     |     |      |  |  |  |  |  |  |

|                                     | TOTAL | Immigration | Drug<br>Trafficking | Firearms | Fraud/Theft<br>/Embezzle | Plea Inal |                   | Money      |           |
|-------------------------------------|-------|-------------|---------------------|----------|--------------------------|-----------|-------------------|------------|-----------|
|                                     |       |             |                     |          |                          | Robbery   | <b>Child Porn</b> | Laundering | All