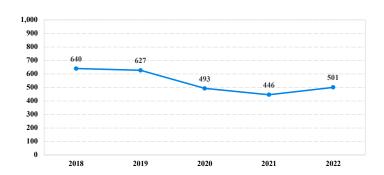

## District at a Glance

# **Eastern District of Pennsylvania**

### Fiscal Year 2022



#### Type of Crime



#### Sentence Imposed Relative to the Guideline Range



#### SENTENCING INFORMATION BY TYPE OF CRIME

#### **Number of Federal Offenders Over Time**



#### Race and Gender



#### Citizenship, Guilty Pleas, and Trials



|                                     |              |                   | Drug            |                | Fraud/Theft      | The Thu       |                  | Money        |                 |
|-------------------------------------|--------------|-------------------|-----------------|----------------|------------------|---------------|------------------|--------------|-----------------|
| _                                   | TOTAL<br>501 | Immigration<br>19 | Trafficking 164 | Firearms<br>85 | /Embezzle<br>104 | Robbery<br>40 | Child Porn<br>16 | Laundering 6 | All Other<br>67 |
|                                     |              |                   |                 |                |                  |