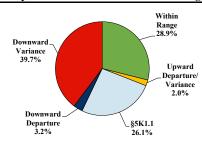

#### Sentence Imposed Relative to the Guideline Range

#### SENTENCING INFORMATION BY TYPE OF CRIME