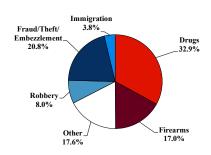

#### Type of Crime

#### Citizenship, Guilty Pleas, and Trials

|                                     |              |                   | Drug            |                | Fraud/Theft      | The Thu       |                  | Money        |                 |
|-------------------------------------|--------------|-------------------|-----------------|----------------|------------------|---------------|------------------|--------------|-----------------|
| _                                   | TOTAL<br>501 | Immigration<br>19 | Trafficking 164 | Firearms<br>85 | /Embezzle<br>104 | Robbery<br>40 | Child Porn<br>16 | Laundering 6 | All Other<br>67 |
|                                     |              |                   |                 |                |                  |               |                  |              |                 |
| Mean Sentence (months)              | 60           | 18                | 67              | 65             | 17               | 113           | 110              | 26           | 74              |
| Median Sentence (months)            | 37           | 18                | 53              | 48             | 6                | 108           | 104              | 10           | 30              |
| IMPRISONMENT                        |              |                   |                 |                |                  |               |                  |              |                 |
| <b>Total Receiving Imprisonment</b> | 433          | 18                | 151             | 79             | 66               | 40            | 16               | 5            | 58              |
| Prison Only                         | 414          | 18                | 148             | 74             | 60               | 40            | 16               | 5            | 53              |
| Up to 12 Months                     | 61           | 5                 | 17              | 4              | 20               | 1             | 1                | 2            | 11              |
| 13 to 60 Months                     | 179          | 13                | 62              | 39             | 36               | 5             | 0                | 2            | 22              |
| 61 to 120 Months                    | 106          | 0                 | 48              | 21             | 2                | 18            | 9                | 1            | 7               |
| Over 120 Months                     | 68           | 0                 | 21              | 10             | 2                | 16            | 6                | 0            | 13              |
| Prison and Alternatives             | 19           | 0                 | 3               | 5              | 6                | 0             | 0                | 0            | 5               |
| PROBATION                           |              |                   |                 |                |                  |               |                  |              |                 |
| <b>Total Receiving Probation</b>    | 68           | 1                 | 13              | 6              | 38               | 0             | 0                | 1            | 9               |
| Probation Only                      | 53           | 1                 | 10              | 6              | 30               | 0             | 0                | 0            | 6               |
| Probation and Alternatives          | 15           | 0                 | 3               | 0              | 8                | 0             | 0                | 1            | 3               |
| FINE ONLY                           | 0            | 0                 | 0               | 0              | 0                | 0             | 0                | 0            | 0               |