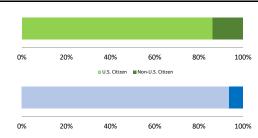

#### Citizenship, Guilty Pleas, and Trials

|                                     |              |                   | Drug            |                | Fraud/Theft      | The Thu       |                  | Money        |                 |
|-------------------------------------|--------------|-------------------|-----------------|----------------|------------------|---------------|------------------|--------------|-----------------|
| _                                   | TOTAL<br>501 | Immigration<br>19 | Trafficking 164 | Firearms<br>85 | /Embezzle<br>104 | Robbery<br>40 | Child Porn<br>16 | Laundering 6 | All Other<br>67 |
|                                     |              |                   |                 |                |                  |               |                  |              |                 |
| Mean Sentence (months)              | 60           | 18                | 67              | 65             | 17               | 113           | 110              | 26           | 74              |
| Median Sentence (months)            | 37           | 18                | 53              | 48             | 6                | 108           | 104              | 10           | 30              |
| IMPRISONMENT                        |              |                   |                 |                |                  |               |                  |              |                 |
| <b>Total Receiving Imprisonment</b> | 433          | 18                | 151             | 79             | 66               | 40            | 16               | 5            | 58              |
| Prison Only                         | 414          | 18                | 148             | 74             | 60               | 40            | 16               | 5            | 53              |
| Up to 12 Months                     | 61           | 5                 | 17              | 4              | 20               | 1             | 1                | 2            | 11              |
| 13 to 60 Months                     | 179          | 13                | 62              | 39             | 36               | 5             | 0                | 2            | 22              |
| 61 to 120 Months                    | 106          | 0                 | 48              | 21             | 2                | 18            | 9                | 1            | 7               |
| Over 120 Months                     | 68           | 0                 | 21              | 10             | 2                | 16            | 6                | 0            | 13              |
| Prison and Alternatives             | 19           | 0                 | 3               | 5              | 6                | 0             | 0                | 0            | 5               |
| PROBATION                           |              |                   |                 |                |                  |               |                  |              |                 |
| <b>Total Receiving Probation</b>    | 68           | 1                 | 13              | 6              | 38               | 0             | 0                | 1            | 9               |
| Probation Only                      | 53           | 1                 | 10              | 6              | 30               | 0             | 0                | 0            | 6               |
| Probation and Alternatives          | 15           | 0                 | 3               | 0              | 8                | 0             | 0                | 1            | 3               |
| FINE ONLY                           | 0            | 0                 | 0               | 0              | 0                | 0             | 0                | 0            | 0               |