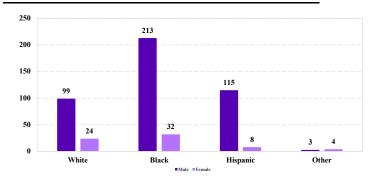

## District at a Glance

# **Eastern District of Pennsylvania**

### Fiscal Year 2022



#### Type of Crime



#### Sentence Imposed Relative to the Guideline Range



#### SENTENCING INFORMATION BY TYPE OF CRIME

#### **Number of Federal Offenders Over Time**



#### Race and Gender



#### Citizenship, Guilty Pleas, and Trials



|                                     |              |                   | Drug            |                | Fraud/Theft      | The Thu       |                  | Money        |                 |
|-------------------------------------|--------------|-------------------|-----------------|----------------|------------------|---------------|------------------|--------------|-----------------|
| _                                   | TOTAL<br>501 | Immigration<br>19 | Trafficking 164 | Firearms<br>85 | /Embezzle<br>104 | Robbery<br>40 | Child Porn<br>16 | Laundering 6 | All Other<br>67 |
|                                     |              |                   |                 |                |                  |               |