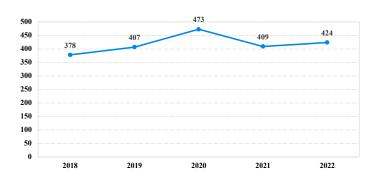

# District at a Glance

# Western District of Oklahoma

## Fiscal Year 2022



#### Type of Crime



#### Sentence Imposed Relative to the Guideline Range



### SENTENCING INFORMATION BY TYPE OF CRIME

#### **Number of Federal Offenders Over Time**



#### Race and Gender



#### Citizenship, Guilty Pleas, and Trials



|                                     |              |                   | Drug<br>Trafficking | Firearms | Fraud/Theft<br>/Embezzle<br>25 | Piea Iriai   |                  | Money        |                  |
|-------------------------------------|--------------|-------------------|---------------------|----------|--------------------------------|--------------|------------------|--------------|------------------|
| _                                   | TOTAL<br>424 | Immigration<br>40 |                     |          |                                | Robbery<br>8 | Child Porn<br>10 | Laundering 6 | All Other<br>128 |
|                                     |              |                   |                     |