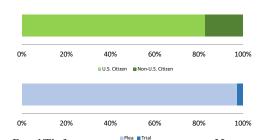

#### Citizenship, Guilty Pleas, and Trials

|                                     |              |                   | Drug<br>Trafficking | Firearms | Fraud/Theft<br>/Embezzle<br>25 | Piea Iriai   |                  | Money        |                  |
|-------------------------------------|--------------|-------------------|---------------------|----------|--------------------------------|--------------|------------------|--------------|------------------|
| _                                   | TOTAL<br>424 | Immigration<br>40 |                     |          |                                | Robbery<br>8 | Child Porn<br>10 | Laundering 6 | All Other<br>128 |
|                                     |              |                   |                     |          |                                |              |                  |              |                  |
| Mean Sentence (months)              | 62           | 21                | 109                 | 62       | 17                             | 100          | 75               | 186          | 23               |
| Median Sentence (months)            | 36           | 16                | 84                  | 53       | 6                              | 71           | 49               | 150          | 0                |
| IMPRISONMENT                        |              |                   |                     |          |                                |              |                  |              |                  |
| <b>Total Receiving Imprisonment</b> | 348          | 40                | 131                 | 64       | 19                             | 8            | 10               | 6            | 70               |
| Prison Only                         | 347          | 40                | 130                 | 64       | 19                             | 8            | 10               | 6            | 70               |
| Up to 12 Months                     | 70           | 19                | 3                   | 5        | 7                              | 0            | 0                | 0            | 36               |
| 13 to 60 Months                     | 132          | 21                | 39                  | 29       | 11                             | 3            | 6                | 0            | 23               |
| 61 to 120 Months                    | 86           | 0                 | 45                  | 26       | 1                              | 4            | 3                | 2            | 5                |
| Over 120 Months                     | 59           | 0                 | 43                  | 4        | 0                              | 1            | 1                | 4            | 6                |
| Prison and Alternatives             | 1            | 0                 | 1                   | 0        | 0                              | 0            | 0                | 0            | 0                |
| PROBATION                           |              |                   |                     |          |                                |              |                  |              |                  |
| <b>Total Receiving Probation</b>    | 39           | 0                 | 6                   | 5        | 4                              | 0            | 0                | 0            | 24               |
| Probation Only                      | 35           | 0                 | 4                   | 5        | 2                              | 0            | 0                | 0            | 24               |
| Probation and Alternatives          | 4            | 0                 | 2                   | 0        | 2                              | 0            | 0                | 0            | 0                |
| FINE ONLY                           | 37           | 0                 | 0                   | 1        | 2                              | 0            | 0                | 0            | 34               |