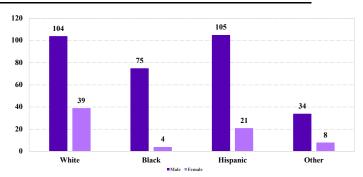

# District at a Glance

# Western District of Oklahoma

## Fiscal Year 2022



#### Type of Crime



#### Sentence Imposed Relative to the Guideline Range



### SENTENCING INFORMATION BY TYPE OF CRIME

#### **Number of Federal Offenders Over Time**



#### Race and Gender



#### Citizenship, Guilty Pleas, and Trials



|                                     |              |                   | Drug<br>Trafficking | Firearms | Fraud/Theft<br>/Embezzle<br>25 | Piea Iriai   |                  | Money        |                  |
|-------------------------------------|--------------|-------------------|---------------------|----------|--------------------------------|--------------|------------------|--------------|------------------|
| _                                   | TOTAL<br>424 | Immigration<br>40 |                     |          |                                | Robbery<br>8 | Child Porn<br>10 | Laundering 6 | All Other<br>128 |
|                                     |              |                   |                     |          |