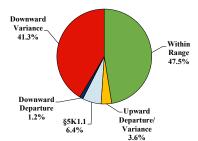

# District at a Glance

# Western District of Oklahoma

## Fiscal Year 2022



#### Type of Crime



#### Sentence Imposed Relative to the Guideline Range



### SENTENCING INFORMATION BY TYPE OF CRIME

#### **Number of Federal Offenders Over Time**



#### Race and Gender



#### Citizenship, Guilty Pleas, and Trials



|                                     |              |                   | Drug<br>Trafficking | Firearms | Fraud/Theft<br>/Embezzle<br>25 | Piea Iriai   |                  | Money        |                  |
|-------------------------------------|--------------|-------------------|---------------------|----------|--------------------------------|--------------|------------------|--------------|------------------|
| _                                   | TOTAL<br>424 | Immigration<br>40 |                     |          |                                | Robbery<br>8 | Child Porn<br>10 | Laundering 6 | All Other<br>128 |
|