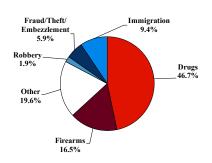

# District at a Glance

# Western District of Oklahoma

## Fiscal Year 2022



#### Type of Crime



#### Sentence Imposed Relative to the Guideline Range



### SENTENCING INFORMATION BY TYPE OF CRIME

#### **Number of Federal Offenders Over Time**



#### Race and Gender



#### Citizenship, Guilty Pleas, and Trials



|                                     |              |                   | Drug<br>Trafficking | Firearms | Fraud/Theft<br>/Embezzle<br>25 | Piea Iriai   |                  | Money        |                  |
|-------------------------------------|--------------|-------------------|---------------------|----------|--------------------------------|--------------|------------------|--------------|------------------|
| _                                   | TOTAL<br>424 | Immigration<br>40 |                     |          |                                | Robbery<br>8 | Ch