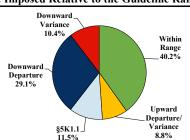

# District at a Glance

## Northern District of Oklahoma

### Fiscal Year 2022



### Type of Crime



### Sentence Imposed Relative to the Guideline Range



#### SENTENCING INFORMATION BY TYPE OF CRIME

### **Number of Federal Offenders Over Time**



#### Race and Gender



### Citizenship, Guilty Pleas, and Trials



|                                     |              |                | Drug<br>Trafficking | Firearms | Fraud/Theft<br>/Embezzle<br>27 | ■ Ple         | Child Porn  13 | Money<br>Laundering | All Other |
|-------------------------------------|--------------|----------------|---------------------|----------|--------------------------------|---------------|----------------|---------------------|-----------|
|                                     | TOTAL<br>439 | Immigration 13 |                     |          |                                | Robbery<br>23 |                |                     |           |
|