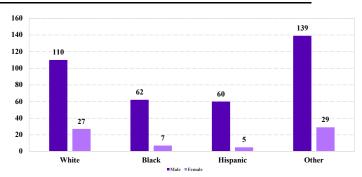

# District at a Glance

## Northern District of Oklahoma

### Fiscal Year 2022



### Type of Crime



### Sentence Imposed Relative to the Guideline Range



#### SENTENCING INFORMATION BY TYPE OF CRIME

### **Number of Federal Offenders Over Time**



#### Race and Gender



### Citizenship, Guilty Pleas, and Trials



|                                     |              |                | Drug<br>Trafficking | Firearms | Fraud/Theft<br>/Embezzle<br>27 | ■ Ple         | Child Porn  13 | Money<br>Laundering | All Other |
|-------------------------------------|--------------|----------------|---------------------|----------|--------------------------------|---------------|----------------|---------------------|-----------|
|                                     | TOTAL<br>439 | Immigration 13 |                     |          |                                | Robbery<br>23 |                |                     |           |
|                                     |              |                |                     |          |                                |