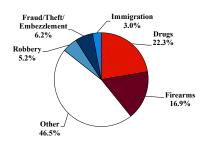

# District at a Glance

## Northern District of Oklahoma

### Fiscal Year 2022



### Type of Crime



### Sentence Imposed Relative to the Guideline Range



#### SENTENCING INFORMATION BY TYPE OF CRIME

### **Number of Federal Offenders Over Time**



#### Race and Gender



### Citizenship, Guilty Pleas, and Trials



|                                     |              |                | Drug<br>Trafficking | Firearms | Fraud/Theft<br>/Embezzle<br>27 | ■ Ple         | Child Porn  13 | Money<br>Laundering | All Other |
|-------------------------------------|--------------|----------------|---------------------|----------|--------------------------------|---------------|----------------|---------------------|-----------|
|                                     | TOTAL<br>439 | Immigration 13 |                     |          |                                | Robbery<br>23 |