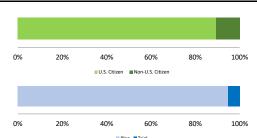

### Citizenship, Guilty Pleas, and Trials

|                                     |              |                | Drug<br>Trafficking | Firearms | Fraud/Theft<br>/Embezzle<br>27 | ■ Ple         | Child Porn  13 | Money<br>Laundering | All Other |
|-------------------------------------|--------------|----------------|---------------------|----------|--------------------------------|---------------|----------------|---------------------|-----------|
|                                     | TOTAL<br>439 | Immigration 13 |                     |          |                                | Robbery<br>23 |                |                     |           |
|                                     |              |                |                     |          |                                |               |                |                     |           |
| Mean Sentence (months)              | 63           | 20             | 63                  | 41       | 13                             | 80            | 80             |                     | 77        |
| Median Sentence (months)            | 36           | 15             | 44                  | 32       | 8                              | 84            | 82             |                     | 36        |
| IMPRISONMENT                        |              |                |                     |          |                                |               |                |                     |           |
| <b>Total Receiving Imprisonment</b> | 384          | 13             | 79                  | 68       | 19                             | 23            | 12             | 1                   | 169       |
| Prison Only                         | 370          | 13             | 76                  | 67       | 17                             | 22            | 12             | 1                   | 162       |
| Up to 12 Months                     | 47           | 5              | 4                   | 7        | 5                              | 0             | 0              | 0                   | 26        |
| 13 to 60 Months                     | 194          | 8              | 40                  | 46       | 12                             | 10            | 3              | 0                   | 75        |
| 61 to 120 Months                    | 72           | 0              | 20                  | 13       | 0                              | 6             | 7              | 1                   | 25        |
| Over 120 Months                     | 57           | 0              | 12                  | 1        | 0                              | 6             | 2              | 0                   | 36        |
| Prison and Alternatives             | 14           | 0              | 3                   | 1        | 2                              | 1             | 0              | 0                   | 7         |
| PROBATION                           |              |                |                     |          |                                |               |                |                     |           |
| <b>Total Receiving Probation</b>    | 51           | 0              | 16                  | 6        | 7                              | 0             | 1              | 1                   | 20        |
| Probation Only                      | 40           | 0              | 11                  | 4        | 5                              | 0             | 1              | 1                   | 18        |
| Probation and Alternatives          | 11           | 0              | 5                   | 2        | 2                              | 0             | 0              | 0                   | 2         |
| FINE ONLY                           | 4            | 0              | 1                   | 0        | 1                              | 0             | 0              | 0                   | 2         |