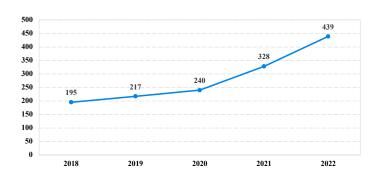

# District at a Glance

## Northern District of Oklahoma

### Fiscal Year 2022



### Type of Crime



### Sentence Imposed Relative to the Guideline Range



#### SENTENCING INFORMATION BY TYPE OF CRIME

### **Number of Federal Offenders Over Time**



#### Race and Gender



### Citizenship, Guilty Pleas, and Trials



|                                     |              |                | Drug<br>Trafficking | Firearms | Fraud/Theft<br>/Embezzle<br>27 | ■ Ple         | Child Porn  13 | Money<br>Laundering | All Other |
|-------------------------------------|--------------|----------------|---------------------|----------|--------------------------------|---------------|----------------|---------------------|-----------|
|                                     | TOTAL<br>439 | Immigration 13 |                     |          |                                | Robbery<br>23 |                |                     |           |
|                                     |              |                |                     |          |