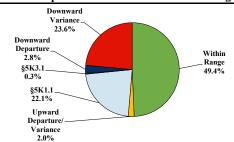

## District at a Glance

# **Northern District of New York**

### Fiscal Year 2022



Type of Crime



#### Sentence Imposed Relative to the Guideline Range



#### SENTENCING INFORMATION BY TYPE OF CRIME

#### **Number of Federal Offenders Over Time**



#### Race and Gender



#### Citizenship, Guilty Pleas, and Trials



|                                     |              |                | Drug<br>Trafficking | Firearms 44 | Fraud/Theft<br>/Embezzle | Plea Inai    |                  | Money        |                 |
|-------------------------------------|--------------|----------------|---------------------|-------------|--------------------------|--------------|------------------|--------------|-----------------|
| _                                   | TOTAL<br>400 | Immigration 59 |                     |             |                          | Robbery<br>3 | Child Porn<br>31 | Laundering 9 | All Other<br>80 |
|