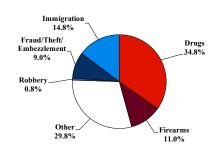

#### SENTENCING INFORMATION BY TYPE OF CRIME

#### Citizenship, Guilty Pleas, and Trials

|                                     |              |                | Drug<br>Trafficking | Firearms 44 | Fraud/Theft<br>/Embezzle | Plea Inai    |                  | Money        |                 |
|-------------------------------------|--------------|----------------|---------------------|-------------|--------------------------|--------------|------------------|--------------|-----------------|
| _                                   | TOTAL<br>400 | Immigration 59 |                     |             |                          | Robbery<br>3 | Child Porn<br>31 | Laundering 9 | All Other<br>80 |
|                                     |              |                |                     |             |                          |              |                  |              |                 |
| Mean Sentence (months)              | 54           | 11             | 57                  | 35          | 14                       | 77           | 152              | 61           | 71              |
| Median Sentence (months)            | 35           | 4              | 55                  | 36          | 0                        | 111          | 156              | 60           | 14              |
| IMPRISONMENT                        |              |                |                     |             |                          |              |                  |              |                 |
| <b>Total Receiving Imprisonment</b> | 351          | 57             | 136                 | 44          | 21                       | 3            | 31               | 8            | 51              |
| Prison Only                         | 349          | 57             | 135                 | 43          | 21                       | 3            | 31               | 8            | 51              |
| Up to 12 Months                     | 79           | 39             | 12                  | 8           | 9                        | 1            | 0                | 1            | 9               |
| 13 to 60 Months                     | 156          | 18             | 72                  | 31          | 11                       | 0            | 1                | 3            | 20              |
| 61 to 120 Months                    | 69           | 0              | 43                  | 4           | 1                        | 2            | 10               | 3            | 6               |
| Over 120 Months                     | 45           | 0              | 8                   | 0           | 0                        | 0            | 20               | 1            | 16              |
| Prison and Alternatives             | 2            | 0              | 1                   | 1           | 0                        | 0            | 0                | 0            | 0               |
| PROBATION                           |              |                |                     |             |                          |              |                  |              |                 |
| <b>Total Receiving Probation</b>    | 43           | 2              | 2                   | 0           | 11                       | 0            | 0                | 1            | 27              |
| Probation Only                      | 41           | 2              | 2                   | 0           | 10                       | 0            | 0                | 1            | 26              |
| Probation and Alternatives          | 2            | 0              | 0                   | 0           | 1                        | 0            | 0                | 0            | 1               |
| FINE ONLY                           | 6            | 0              | 0                   | 0           | 4                        | 0            | 0                | 0            | 2               |