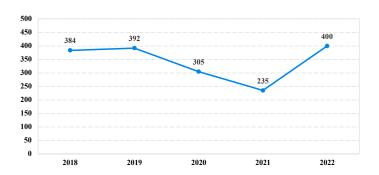

## District at a Glance

# **Northern District of New York**

### Fiscal Year 2022



Type of Crime



#### Sentence Imposed Relative to the Guideline Range



#### SENTENCING INFORMATION BY TYPE OF CRIME

#### **Number of Federal Offenders Over Time**



#### Race and Gender



#### Citizenship, Guilty Pleas, and Trials



|                                     |              |                | Drug<br>Trafficking | Firearms 44 | Fraud/Theft<br>/Embezzle | Plea Inai    |                  | Money        |                 |
|-------------------------------------|--------------|----------------|---------------------|-------------|--------------------------|--------------|------------------|--------------|-----------------|
| _                                   | TOTAL<br>400 | Immigration 59 |                     |             |                          | Robbery<br>3 | Child Porn<br>31 | Laundering 9 | All Other<br>80 |
|                                     |              |                |                     |             |