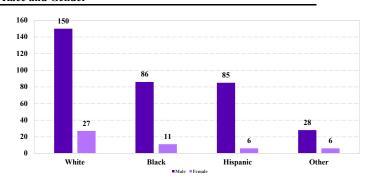

## District at a Glance

# **Northern District of New York**

### Fiscal Year 2022



Type of Crime



#### Sentence Imposed Relative to the Guideline Range



#### SENTENCING INFORMATION BY TYPE OF CRIME

#### **Number of Federal Offenders Over Time**



#### Race and Gender



#### Citizenship, Guilty Pleas, and Trials



|                                     |              |                | Drug<br>Trafficking | Firearms 44 | Fraud/Theft<br>/Embezzle | Plea Inai    |                  | Money        |                 |
|-------------------------------------|--------------|----------------|---------------------|-------------|--------------------------|--------------|------------------|--------------|-----------------|
| _                                   | TOTAL<br>400 | Immigration 59 |                     |             |                          | Robbery<br>3 | Child Porn<br>31 | Laundering 9 | All Other<br>80 |
|                                     |              |                |                     |             |                          |