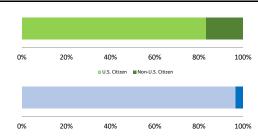

#### Citizenship, Guilty Pleas, and Trials

|                                     |              |                | Drug<br>Trafficking | Firearms 44 | Fraud/Theft<br>/Embezzle | Plea Inai    |                  | Money        |                 |
|-------------------------------------|--------------|----------------|---------------------|-------------|--------------------------|--------------|------------------|--------------|-----------------|
| _                                   | TOTAL<br>400 | Immigration 59 |                     |             |                          | Robbery<br>3 | Child Porn<br>31 | Laundering 9 | All Other<br>80 |
|                                     |              |                |                     |             |                          |              |                  |              |                 |
| Mean Sentence (months)              | 54           | 11             | 57                  | 35          | 14                       | 77           | 152              | 61           | 71              |
| Median Sentence (months)            | 35           | 4              | 55                  | 36          | 0                        | 111          | 156              | 60           | 14              |
| IMPRISONMENT                        |              |                |                     |             |                          |              |                  |              |                 |
| <b>Total Receiving Imprisonment</b> | 351          | 57             | 136                 | 44          | 21                       | 3            | 31               | 8            | 51              |
| Prison Only                         | 349          | 57             | 135                 | 43          | 21                       | 3            | 31               | 8            | 51              |
| Up to 12 Months                     | 79           | 39             | 12                  | 8           | 9                        | 1            | 0                | 1            | 9               |
| 13 to 60 Months                     | 156          | 18             | 72                  | 31          | 11                       | 0            | 1                | 3            | 20              |
| 61 to 120 Months                    | 69           | 0              | 43                  | 4           | 1                        | 2            | 10               | 3            | 6               |
| Over 120 Months                     | 45           | 0              | 8                   | 0           | 0                        | 0            | 20               | 1            | 16              |
| Prison and Alternatives             | 2            | 0              | 1                   | 1           | 0                        | 0            | 0                | 0            | 0               |
| PROBATION                           |              |                |                     |             |                          |              |                  |              |                 |
| <b>Total Receiving Probation</b>    | 43           | 2              | 2                   | 0           | 11                       | 0            | 0                | 1            | 27              |
| Probation Only                      | 41           | 2              | 2                   | 0           | 10                       | 0            | 0                | 1            | 26              |
| Probation and Alternatives          | 2            | 0              | 0                   | 0           | 1                        | 0            | 0                | 0            | 1               |
| FINE ONLY                           | 6            | 0              | 0                   | 0           | 4                        | 0            | 0                | 0            | 2               |