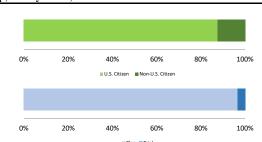

### Citizenship, Guilty Pleas, and Trials

|                                     |              |                   | Drug            |                 | Fraud/Theft | <u>_</u> .    |                  | Money            |                 |
|-------------------------------------|--------------|-------------------|-----------------|-----------------|-------------|---------------|------------------|------------------|-----------------|
|                                     | TOTAL<br>553 | Immigration<br>41 | Trafficking 172 | Firearms<br>146 | /Embezzle   | Robbery<br>30 | Child Porn<br>22 | Laundering<br>19 | All Other<br>65 |
|                                     |              |                   |                 |                 |             |               |                  |                  |                 |
| Mean Sentence (months)              | 83           | 11                | 117             | 58              | 31          | 123           | 115              | 89               | 107             |
| Median Sentence (months)            | 60           | 7                 | 120             | 47              | 24          | 121           | 97               | 60               | 48              |
| IMPRISONMENT                        |              |                   |                 |                 |             |               |                  |                  |                 |
| <b>Total Receiving Imprisonment</b> | 523          | 41                | 172             | 143             | 49          | 29            | 22               | 18               | 49              |
| Prison Only                         | 517          | 41                | 172             | 142             | 47          | 29            | 22               | 17               | 47              |
| Up to 12 Months                     | 50           | 29                | 3               | 5               | 7           | 0             | 0                | 0                | 6               |
| 13 to 60 Months                     | 205          | 12                | 45              | 88              | 33          | 3             | 3                | 8                | 13              |
| 61 to 120 Months                    | 138          | 0                 | 55              | 42              | 6           | 11            | 11               | 5                | 8               |
| Over 120 Months                     | 124          | 0                 | 69              | 7               | 1           | 15            | 8                | 4                | 20              |
| Prison and Alternatives             | 6            | 0                 | 0               | 1               | 2           | 0             | 0                | 1                | 2               |
| PROBATION                           |              |                   |                 |                 |             |               |                  |                  |                 |
| <b>Total Receiving Probation</b>    | 30           | 0                 | 0               | 3               | 9           | 1             | 0                | 1                | 16              |
| Probation Only                      | 19           | 0                 | 0               | 2               | 6           | 0             | 0                | 1                | 10              |
| Probation and Alternatives          | 11           | 0                 | 0               | 1               | 3           | 1             | 0                | 0                | 6               |
| FINE ONLY                           | 0            | 0                 | 0               | 0               | 0           | 0             | 0                | 0                | 0               |