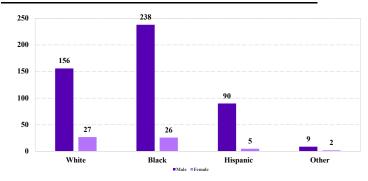

# District at a Glance

# Western District of North Carolina Number of Federal Offenders Over Time

## Fiscal Year 2022

**Type of Crime** 



### Sentence Imposed Relative to the Guideline Range



#### SENTENCING INFORMATION BY TYPE OF CRIME





#### Race and Gender



### Citizenship, Guilty Pleas, and Trials



|                                     |              |                   | Drug            |                 | Fraud/Theft | <u>_</u> .    |                  | Money            |                 |
|-------------------------------------|--------------|-------------------|-----------------|-----------------|-------------|---------------|------------------|------------------|-----------------|
|                                     | TOTAL<br>553 | Immigration<br>41 | Trafficking 172 | Firearms<br>146 | /Embezzle   | Robbery<br>30 | Child Porn<br>22 | Laundering<br>19 | All Other<br>65 |
|                                     |              |                   |                 |                 |             |               |                  |