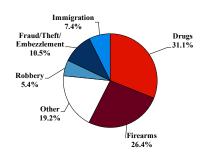

# District at a Glance

# Western District of North Carolina Number of Federal Offenders Over Time

## Fiscal Year 2022

**Type of Crime** 



### Sentence Imposed Relative to the Guideline Range



#### SENTENCING INFORMATION BY TYPE OF CRIME





#### Race and Gender



### Citizenship, Guilty Pleas, and Trials



|                                     |              |                   | Drug            |                 | Fraud/Theft | <u>_</u> .    |                  | Money            |                 |
|-------------------------------------|--------------|-------------------|-----------------|-----------------|-------------|---------------|------------------|------------------|-----------------|
|                                     | TOTAL<br>553 | Immigration<br>41 | Trafficking 172 | Firearms<br>146 | /Embezzle   | Robbery<br>30 | Child Porn<br>22 | Laundering<br>19 | All Other<br>65 |
|