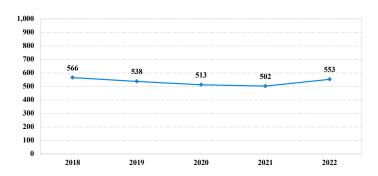

# District at a Glance

# Western District of North Carolina Number of Federal Offenders Over Time

## Fiscal Year 2022

**Type of Crime** 



### Sentence Imposed Relative to the Guideline Range



#### SENTENCING INFORMATION BY TYPE OF CRIME





#### Race and Gender



### Citizenship, Guilty Pleas, and Trials



|                                     |              |                   | Drug            |                 | Fraud/Theft | <u>_</u> .    |                  | Money            |                 |
|-------------------------------------|--------------|-------------------|-----------------|-----------------|-------------|---------------|------------------|------------------|-----------------|
|                                     | TOTAL<br>553 | Immigration<br>41 | Trafficking 172 | Firearms<br>146 | /Embezzle   | Robbery<br>30 | Child Porn<br>22 | Laundering<br>19 | All Other<br>65 |
|                                     |              |                   |                 |                 |             |