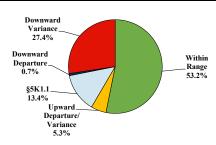

# District at a Glance

# Western District of North Carolina Number of Federal Offenders Over Time

## Fiscal Year 2022

**Type of Crime** 



### Sentence Imposed Relative to the Guideline Range



#### SENTENCING INFORMATION BY TYPE OF CRIME





#### Race and Gender



### Citizenship, Guilty Pleas, and Trials



|                                     |              |                   | Drug            |                 | Fraud/Theft | <u>_</u> .    |                  | Money            |                 |
|-------------------------------------|--------------|-------------------|-----------------|-----------------|-------------|---------------|------------------|------------------|-----------------|
|                                     | TOTAL<br>553 | Immigration<br>41 | Trafficking 172 | Firearms<br>146 | /Embezzle   | Robbery<br>30 | Child Porn<br>22 | Laundering<br>19 | All Other<br>65 |
|                                     |              |                   |