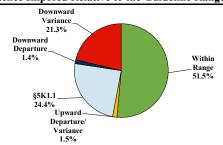

# District at a Glance

## Eastern District of North Carolina Number of Federal Offenders Over Time

## Fiscal Year 2022



### Type of Crime



### Sentence Imposed Relative to the Guideline Range



#### SENTENCING INFORMATION BY TYPE OF CRIME



#### Race and Gender



### Citizenship, Guilty Pleas, and Trials



|                                     |              |                   | Drug<br>Trafficking<br>286 | Firearms<br>201 | Fraud/Theft<br>/Embezzle | Plea Inai     |                  | Money        |                  |
|-------------------------------------|--------------|-------------------|----------------------------|-----------------|--------------------------|---------------|------------------|--------------|------------------|
| _                                   | TOTAL<br>761 | Immigration<br>49 |                            |                 |                          | Robbery<br>33 | Child Porn<br>10 | Laundering 5 | All Other<br>112 |
|