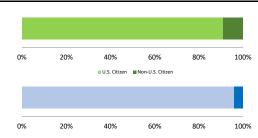

### Citizenship, Guilty Pleas, and Trials

|                                     |              |                   | Drug<br>Trafficking<br>286 | Firearms<br>201 | Fraud/Theft<br>/Embezzle | Plea Inai     |                  | Money        |                  |
|-------------------------------------|--------------|-------------------|----------------------------|-----------------|--------------------------|---------------|------------------|--------------|------------------|
| _                                   | TOTAL<br>761 | Immigration<br>49 |                            |                 |                          | Robbery<br>33 | Child Porn<br>10 | Laundering 5 | All Other<br>112 |
|                                     |              |                   |                            |                 |                          |               |                  |              |                  |
| Mean Sentence (months)              | 72           | 10                | 110                        | 59              | 23                       | 119           | 80               | 116          | 38               |
| Median Sentence (months)            | 54           | 7                 | 92                         | 46              | 12                       | 96            | 65               | 78           | 4                |
| IMPRISONMENT                        |              |                   |                            |                 |                          |               |                  |              |                  |
| <b>Total Receiving Imprisonment</b> | 675          | 37                | 281                        | 193             | 49                       | 33            | 10               | 5            | 67               |
| Prison Only                         | 666          | 37                | 276                        | 193             | 47                       | 33            | 10               | 5            | 65               |
| Up to 12 Months                     | 76           | 17                | 7                          | 16              | 13                       | 0             | 1                | 0            | 22               |
| 13 to 60 Months                     | 242          | 19                | 48                         | 110             | 25                       | 9             | 4                | 1            | 26               |
| 61 to 120 Months                    | 214          | 1                 | 129                        | 52              | 7                        | 10            | 3                | 3            | 9                |
| Over 120 Months                     | 134          | 0                 | 92                         | 15              | 2                        | 14            | 2                | 1            | 8                |
| Prison and Alternatives             | 9            | 0                 | 5                          | 0               | 2                        | 0             | 0                | 0            | 2                |
| PROBATION                           |              |                   |                            |                 |                          |               |                  |              |                  |
| <b>Total Receiving Probation</b>    | 63           | 12                | 5                          | 8               | 13                       | 0             | 0                | 0            | 25               |
| Probation Only                      | 49           | 12                | 3                          | 5               | 9                        | 0             | 0                | 0            | 20               |
| Probation and Alternatives          | 14           | 0                 | 2                          | 3               | 4                        | 0             | 0                | 0            | 5                |
| FINE ONLY                           | 23           | 0                 | 0                          | 0               | 3                        | 0             | 0                | 0            | 20               |