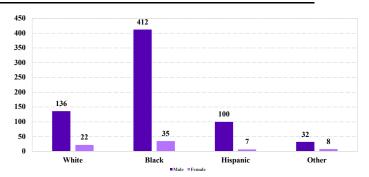

# District at a Glance

## Eastern District of North Carolina Number of Federal Offenders Over Time

## Fiscal Year 2022



### Type of Crime



### Sentence Imposed Relative to the Guideline Range



#### SENTENCING INFORMATION BY TYPE OF CRIME



#### Race and Gender



### Citizenship, Guilty Pleas, and Trials



|                                     |              |                   | Drug<br>Trafficking<br>286 | Firearms<br>201 | Fraud/Theft<br>/Embezzle | Plea Inai     |                  | Money        |                  |
|-------------------------------------|--------------|-------------------|----------------------------|-----------------|--------------------------|---------------|------------------|--------------|------------------|
| _                                   | TOTAL<br>761 | Immigration<br>49 |                            |                 |                          | Robbery<br>33 | Child Porn<br>10 | Laundering 5 | All Other<br>112 |
|                                     |              |                   |