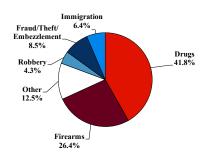

# District at a Glance

## Eastern District of North Carolina Number of Federal Offenders Over Time

## Fiscal Year 2022



### Type of Crime



### Sentence Imposed Relative to the Guideline Range



#### SENTENCING INFORMATION BY TYPE OF CRIME



#### Race and Gender



### Citizenship, Guilty Pleas, and Trials



|                                     |              |                   | Drug<br>Trafficking<br>286 | Firearms<br>201 | Fraud/Theft<br>/Embezzle | Plea Inai     |                  | Money        |                  |
|-------------------------------------|--------------|-------------------|----------------------------|-----------------|--------------------------|---------------|------------------|--------------|------------------|
| _                                   | TOTAL<br>761 | Immigration<br>49 |                            |                 |                          | Robbery<br>33 | Child Porn<br>10 | Laund