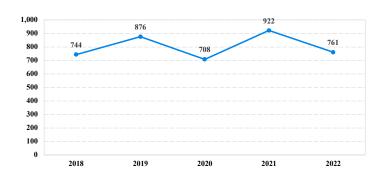

# District at a Glance

## Eastern District of North Carolina Number of Federal Offenders Over Time

## Fiscal Year 2022



### Type of Crime



### Sentence Imposed Relative to the Guideline Range



#### SENTENCING INFORMATION BY TYPE OF CRIME



#### Race and Gender



### Citizenship, Guilty Pleas, and Trials



|                                     |              |                   | Drug<br>Trafficking<br>286 | Firearms<br>201 | Fraud/Theft<br>/Embezzle | Plea Inai     |                  | Money        |                  |
|-------------------------------------|--------------|-------------------|----------------------------|-----------------|--------------------------|---------------|------------------|--------------|------------------|
| _                                   | TOTAL<br>761 | Immigration<br>49 |                            |                 |                          | Robbery<br>33 | Child Porn<br>10 | Laundering 5 | All Other<br>112 |
|                                     |              |                   |