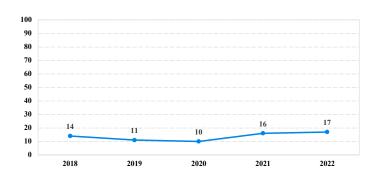

# District at a Glance

## **Northern Mariana Islands**

### Fiscal Year 2022



Type of Crime



#### Sentence Imposed Relative to the Guideline Range



#### **Number of Federal Offenders Over Time**



#### Race and Gender



#### Citizenship, Guilty Pleas, and Trials



#### SENTENCING INFORMATION BY TYPE OF CRIME

|                                     |             |               | Drug          |            | Fraud/Theft | ■Plea ■Trial |              | Money        |           |
|-------------------------------------|-------------|---------------|---------------|------------|-------------|--------------|--------------|--------------|-----------|
| _                                   | TOTAL<br>17 | Immigration 5 | Trafficking 5 | Firearms 0 | /Embezzle   | Robbery<br>0 | Child Porn 1 | Laundering 0 | All Other |
|                                     |             |               |               |            |             |              |              |              |           |
|