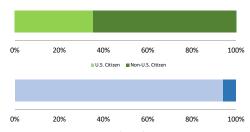

# District at a Glance

## **Northern Mariana Islands**

### Fiscal Year 2022



Type of Crime



#### Sentence Imposed Relative to the Guideline Range



#### **Number of Federal Offenders Over Time**



#### Race and Gender



#### Citizenship, Guilty Pleas, and Trials



#### SENTENCING INFORMATION BY TYPE OF CRIME

|                                     |             |               | Drug          |            | Fraud/Theft | ■Plea ■Trial |              | Money        |           |
|-------------------------------------|-------------|---------------|---------------|------------|-------------|--------------|--------------|--------------|-----------|
| _                                   | TOTAL<br>17 | Immigration 5 | Trafficking 5 | Firearms 0 | /Embezzle   | Robbery<br>0 | Child Porn 1 | Laundering 0 | All Other |
|                                     |             |               |               |            |             |              |              |              |           |
| Mean Sentence (months)              | 18          | 11            | 31