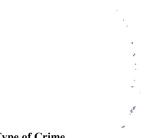

### Fiscal Year 2022

Type of Crime

#### SENTENCING INFORMATION BY TYPE OF CRIME

|                                     |             |               | Drug          |            | Fraud/Theft | ■Plea ■Trial |              | Money        |           |
|-------------------------------------|-------------|---------------|---------------|------------|-------------|--------------|--------------|--------------|-----------|
| _                                   | TOTAL<br>17 | Immigration 5 | Trafficking 5 | Firearms 0 | /Embezzle   | Robbery<br>0 | Child Porn 1 | Laundering 0 | All Other |
|                                     |             |               |               |            |             |              |              |              |           |
| Mean Sentence (months)              | 18          | 11            | 31            |            | 1           |              |              |              |           |
| Median Sentence (months)            | 6           | 8             | 24            |            | 0           |              |              |              |           |
| IMPRISONMENT                        |             |               |               |            |             |              |              |              |           |
| <b>Total Receiving Imprisonment</b> | 12          | 3             | 4             | 0          | 4           | 0            | 1            | 0            | 0         |
| Prison Only                         | 11          | 2             | 4             | 0          | 4           | 0            | 1            | 0            | 0         |
| Up to 12 Months                     | 4           | 0             | 0             | 0          | 4           | 0            | 0            | 0            | 0         |
| 13 to 60 Months                     | 6           | 2             | 4             | 0          | 0           | 0            | 0            | 0            | 0         |
| 61 to 120 Months                    | 1           | 0             | 0             | 0          | 0           | 0            | 1            | 0            | 0         |
| Over 120 Months                     | 0           | 0             | 0             | 0          | 0           | 0            | 0            | 0            | 0         |
| Prison and Alternatives             | 1           | 1             | 0             | 0          | 0           | 0            | 0            | 0            | 0         |
| PROBATION                           |             |               |               |            |             |              |              |              |           |
| <b>Total Receiving Probation</b>    | 5           | 2             | 1             | 0          | 2           | 0            | 0            | 0            | 0         |
| Probation Only                      | 4           | 1             | 1             | 0          | 2           | 0            | 0            | 0            | 0         |
| Probation and Alternatives          | 1           | 1             | 0             | 0          | 0           | 0            | 0            | 0            | 0         |
| FINE ONLY                           | 0           | 0             | 0             | 0          | 0           | 0            | 0            | 0            | 0         |