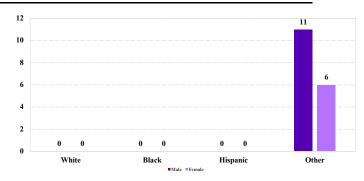

# District at a Glance

## **Northern Mariana Islands**

### Fiscal Year 2022



Type of Crime



#### Sentence Imposed Relative to the Guideline Range



#### **Number of Federal Offenders Over Time**



#### Race and Gender



#### Citizenship, Guilty Pleas, and Trials



#### SENTENCING INFORMATION BY TYPE OF CRIME

|                                     |             |               | Drug          |            | Fraud/Theft | ■Plea ■Trial |              | Money        |           |
|-------------------------------------|-------------|---------------|---------------|------------|-------------|--------------|--------------|--------------|-----------|
| _                                   | TOTAL<br>17 | Immigration 5 | Trafficking 5 | Firearms 0 | /Embezzle   | Robbery<br>0 | Child Porn 1 | Laundering 0 | All Other |
|                                     |             |               |               |            |             |              |              |              |           |
| Mean Sentence (months)