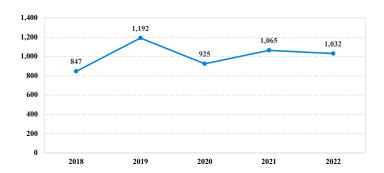

# District at a Glance

## **Eastern District of Missouri**

## Fiscal Year 2022



Type of Crime



### Sentence Imposed Relative to the Guideline Range



## SENTENCING INFORMATION BY TYPE OF CRIME

### **Number of Federal Offenders Over Time**



#### Race and Gender



### Citizenship, Guilty Pleas, and Trials



|                                     |                |                   | Drug<br>Trafficking<br>312 | Firearms 435 | Fraud/Theft<br>/Embezzle<br>75 | Plea Inai     |               | Money        |                  |
|-------------------------------------|----------------|-------------------|----------------------------|--------------|--------------------------------|---------------|---------------|--------------|------------------|
| _                                   | TOTAL<br>1,032 | Immigration<br>10 |                            |              |                                | Robbery<br>32 | Child Porn 52 | Laundering 9 | All Other<br>107 |
|                                     |                |