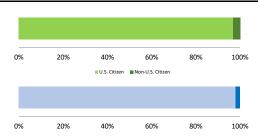

### Citizenship, Guilty Pleas, and Trials

|                                     |                |                   | Drug<br>Trafficking<br>312 | Firearms 435 | Fraud/Theft<br>/Embezzle<br>75 | Plea Inai     |               | Money        |                  |
|-------------------------------------|----------------|-------------------|----------------------------|--------------|--------------------------------|---------------|---------------|--------------|------------------|
| _                                   | TOTAL<br>1,032 | Immigration<br>10 |                            |              |                                | Robbery<br>32 | Child Porn 52 | Laundering 9 | All Other<br>107 |
|                                     |                |                   |                            |              |                                |               |               |              |                  |
| Mean Sentence (months)              | 60             | 7                 | 68                         | 44           | 20                             | 140           | 82            | 148          | 93               |
| Median Sentence (months)            | 42             | 6                 | 60                         | 36           | 12                             | 130           | 60            | 60           | 33               |
| IMPRISONMENT                        |                |                   |                            |              |                                |               |               |              |                  |
| <b>Total Receiving Imprisonment</b> | 949            | 10                | 294                        | 416          | 57                             | 32            | 52            | 7            | 81               |
| Prison Only                         | 932            | 10                | 293                        | 411          | 54                             | 30            | 50            | 7            | 77               |
| Up to 12 Months                     | 67             | 9                 | 14                         | 21           | 15                             | 1             | 0             | 0            | 7                |
| 13 to 60 Months                     | 533            | 1                 | 150                        | 289          | 35                             | 2             | 26            | 3            | 27               |
| 61 to 120 Months                    | 234            | 0                 | 93                         | 94           | 3                              | 10            | 20            | 0            | 14               |
| Over 120 Months                     | 98             | 0                 | 36                         | 7            | 1                              | 17            | 4             | 4            | 29               |
| Prison and Alternatives             | 17             | 0                 | 1                          | 5            | 3                              | 2             | 2             | 0            | 4                |
| PROBATION                           |                |                   |                            |              |                                |               |               |              |                  |
| <b>Total Receiving Probation</b>    | 83             | 0                 | 18                         | 19           | 18                             | 0             | 0             | 2            | 26               |
| Probation Only                      | 72             | 0                 | 16                         | 14           | 16                             | 0             | 0             | 2            | 24               |
| Probation and Alternatives          | 11             | 0                 | 2                          | 5            | 2                              | 0             | 0             | 0            | 2                |
| FINE ONLY                           | 0              | 0                 | 0                          | 0            | 0                              | 0             | 0             | 0            | 0                |