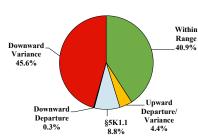

# District at a Glance

## **Eastern District of Missouri**

## Fiscal Year 2022



Type of Crime



### Sentence Imposed Relative to the Guideline Range



## SENTENCING INFORMATION BY TYPE OF CRIME

### **Number of Federal Offenders Over Time**



#### Race and Gender



### Citizenship, Guilty Pleas, and Trials



|                                     |                |                   | Drug<br>Trafficking<br>312 | Firearms 435 | Fraud/Theft<br>/Embezzle<br>75 | Plea Inai     |               | Money        |                  |
|-------------------------------------|----------------|-------------------|----------------------------|--------------|--------------------------------|---------------|---------------|--------------|------------------|
| _                                   | TOTAL<br>1,032 | Immigration<br>10 |                            |              |                                | Robbery<br>32 | Child Porn 52 | Laundering