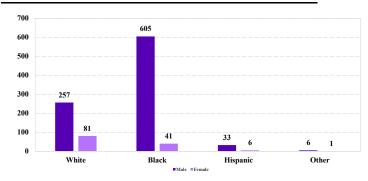

# District at a Glance

## **Eastern District of Missouri**

## Fiscal Year 2022



Type of Crime



### Sentence Imposed Relative to the Guideline Range



## SENTENCING INFORMATION BY TYPE OF CRIME

### **Number of Federal Offenders Over Time**



#### Race and Gender



### Citizenship, Guilty Pleas, and Trials



|                                     |                |                   | Drug<br>Trafficking<br>312 | Firearms 435 | Fraud/Theft<br>/Embezzle<br>75 | Plea Inai     |               | Money        |                  |
|-------------------------------------|----------------|-------------------|----------------------------|--------------|--------------------------------|---------------|---------------|--------------|------------------|
| _                                   | TOTAL<br>1,032 | Immigration<br>10 |                            |              |                                | Robbery<br>32 | Child Porn 52 | Laundering 9 | All Other<br>107 |
|                                     |                |                   |