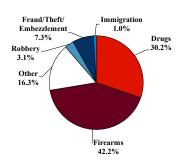

## SENTENCING INFORMATION BY TYPE OF CRIME

### Citizenship, Guilty Pleas, and Trials

|                                     |                |                   | Drug<br>Trafficking<br>312 | Firearms 435 | Fraud/Theft<br>/Embezzle<br>75 | Plea Inai     |               | Money        |                  |
|-------------------------------------|----------------|-------------------|----------------------------|--------------|--------------------------------|---------------|---------------|--------------|------------------|
| _                                   | TOTAL<br>1,032 | Immigration<br>10 |                            |              |                                | Robbery<br>32 | Child Porn 52 | Laundering 9 | All Other<br>107 |
|                                     |                |                   |                            |              |                                |               |               |              |                  |
| Mean Sentence (months)              | 60             | 7                 | 68                         | 44           | 20                             | 140           | 82            | 148          | 93               |
| Median Sentence (months)            | 42             | 6                 | 60                         | 36           | 12                             | 130           | 60            | 60           | 33               |
| IMPRISONMENT                        |                |                   |                            |              |                                |               |               |              |                  |
| <b>Total Receiving Imprisonment</b> | 949            | 10                | 294                        | 416          | 57                             | 32            | 52            | 7            | 81               |
| Prison Only                         | 932            | 10                | 293                        | 411          | 54                             | 30            | 50            | 7            | 77               |
| Up to 12 Months                     | 67             | 9                 | 14                         | 21           | 15                             | 1             | 0             | 0            | 7                |
| 13 to 60 Months                     | 533            | 1                 | 150                        | 289          | 35                             | 2             | 26            | 3            | 27               |
| 61 to 120 Months                    | 234            | 0                 | 93                         | 94           | 3                              | 10            | 20            | 0            | 14               |
| Over 120 Months                     | 98             | 0                 | 36                         | 7            | 1                              | 17            | 4             | 4            | 29               |
| Prison and Alternatives             | 17             | 0                 | 1                          | 5            | 3                              | 2             | 2             | 0            | 4                |
| PROBATION                           |                |                   |                            |              |                                |               |               |              |                  |
| <b>Total Receiving Probation</b>    | 83             | 0                 | 18                         | 19           | 18                             | 0             | 0             | 2            | 26               |
| Probation Only                      | 72             | 0                 | 16                         | 14           | 16                             | 0             | 0             | 2            | 24               |
| Probation and Alternatives          | 11             | 0                 | 2                          | 5            | 2                              | 0             | 0             | 0            | 2                |
| FINE ONLY                           | 0              | 0                 | 0                          | 0            | 0                              | 0             | 0             | 0            | 0                |