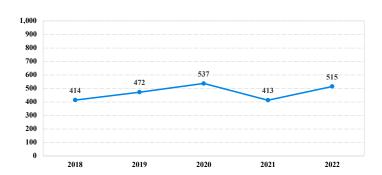

# District at a Glance

## **Southern District of Indiana**

## Fiscal Year 2022



Type of Crime



### Sentence Imposed Relative to the Guideline Range



## SENTENCING INFORMATION BY TYPE OF CRIME

#### **Number of Federal Offenders Over Time**



#### Race and Gender



#### Citizenship, Guilty Pleas, and Trials



|                                     |              |                  | Drug            |                 | Fraud/Theft | ■Plea ■ Trial |                  | Money         |              |
|-------------------------------------|--------------|------------------|-----------------|-----------------|-------------|---------------|------------------|---------------|--------------|
|                                     | TOTAL<br>515 | Immigration<br>1 | Trafficking 174 | Firearms<br>183 | /Embezzle   | Robbery<br>28 | Child Porn<br>31 | Laundering 13 | All Other 52 |
|                                     |              |                  |                 |                 |             |               |                  |