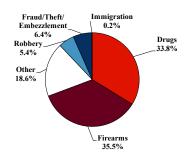

# District at a Glance

## **Southern District of Indiana**

## Fiscal Year 2022



Type of Crime



### Sentence Imposed Relative to the Guideline Range



## SENTENCING INFORMATION BY TYPE OF CRIME

#### **Number of Federal Offenders Over Time**



#### Race and Gender



#### Citizenship, Guilty Pleas, and Trials



|                                     |              |                  | Drug            |                 | Fraud/Theft | ■Plea ■ Trial |                  | Money         |              |
|-------------------------------------|--------------|------------------|-----------------|-----------------|-------------|---------------|------------------|---------------|--------------|
|                                     | TOTAL<br>515 | Immigration<br>1 | Trafficking 174 | Firearms<br>183 | /Embezzle   | Robbery<br>28 | Child Porn<br>31 | Laundering 13 | All Other 52 |
|