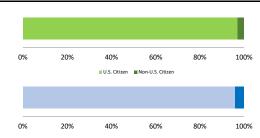

#### Citizenship, Guilty Pleas, and Trials

|                                     |              |                  | Drug            |                 | Fraud/Theft | ■Plea ■ Trial |                  | Money         |              |
|-------------------------------------|--------------|------------------|-----------------|-----------------|-------------|---------------|------------------|---------------|--------------|
|                                     | TOTAL<br>515 | Immigration<br>1 | Trafficking 174 | Firearms<br>183 | /Embezzle   | Robbery<br>28 | Child Porn<br>31 | Laundering 13 | All Other 52 |
|                                     |              |                  |                 |                 |             |               |                  |               |              |
| Mean Sentence (months)              | 101          |                  | 128             | 49              | 26          | 144           | 162              | 62            | 190          |
| Median Sentence (months)            | 61           |                  | 120             | 42              | 24          | 127           | 144              | 40            | 184          |
| IMPRISONMENT                        |              |                  |                 |                 |             |               |                  |               |              |
| <b>Total Receiving Imprisonment</b> | 500          | 1                | 173             | 177             | 31          | 28            | 31               | 11            | 48           |
| Prison Only                         | 496          | 1                | 173             | 175             | 30          | 28            | 31               | 10            | 48           |
| Up to 12 Months                     | 38           | 0                | 8               | 18              | 8           | 0             | 0                | 1             | 3            |
| 13 to 60 Months                     | 197          | 1                | 30              | 120             | 18          | 4             | 6                | 4             | 14           |
| 61 to 120 Months                    | 116          | 0                | 63              | 28              | 4           | 9             | 6                | 4             | 2            |
| Over 120 Months                     | 145          | 0                | 72              | 9               | 0           | 15            | 19               | 1             | 29           |
| Prison and Alternatives             | 4            | 0                | 0               | 2               | 1           | 0             | 0                | 1             | 0            |
| PROBATION                           |              |                  |                 |                 |             |               |                  |               |              |
| <b>Total Receiving Probation</b>    | 15           | 0                | 1               | 6               | 2           | 0             | 0                | 2             | 4            |
| Probation Only                      | 14           | 0                | 1               | 5               | 2           | 0             | 0                | 2             | 4            |
| Probation and Alternatives          | 1            | 0                | 0               | 1               | 0           | 0             | 0                | 0             | 0            |
| FINE ONLY                           | 0            | 0                | 0               | 0               | 0           | 0             | 0                | 0             | 0            |