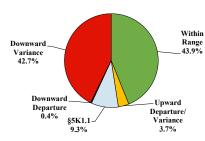

# District at a Glance

## **Southern District of Indiana**

## Fiscal Year 2022



Type of Crime



### Sentence Imposed Relative to the Guideline Range



## SENTENCING INFORMATION BY TYPE OF CRIME

#### **Number of Federal Offenders Over Time**



#### Race and Gender



#### Citizenship, Guilty Pleas, and Trials



|                                     |              |                  | Drug            |                 | Fraud/Theft | ■Plea ■ Trial |                  | Money         |              |
|-------------------------------------|--------------|------------------|-----------------|-----------------|-------------|---------------|------------------|---------------|--------------|
|                                     | TOTAL<br>515 | Immigration<br>1 | Trafficking 174 | Firearms<br>183 | /Embezzle   | Robbery<br>28 | Child Porn<br>31 | Laundering 13 | All Other 52 |
|                                     |              |