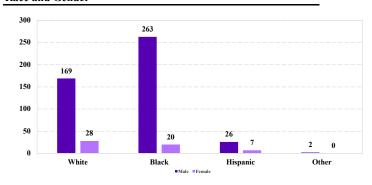

# District at a Glance

## **Southern District of Indiana**

## Fiscal Year 2022



Type of Crime



### Sentence Imposed Relative to the Guideline Range



## SENTENCING INFORMATION BY TYPE OF CRIME

#### **Number of Federal Offenders Over Time**



#### Race and Gender



#### Citizenship, Guilty Pleas, and Trials



|                                     |              |                  | Drug            |                 | Fraud/Theft | ■Plea ■ Trial |                  | Money         |              |
|-------------------------------------|--------------|------------------|-----------------|-----------------|-------------|---------------|------------------|---------------|--------------|
|                                     | TOTAL<br>515 | Immigration<br>1 | Trafficking 174 | Firearms<br>183 | /Embezzle   | Robbery<br>28 | Child Porn<br>31 | Laundering 13 | All Other 52 |
|                                     |              |                  |                 |                 |             |               |                  |               |