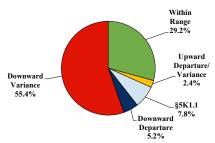

#### Sentence Imposed Relative to the Guideline Range

### SENTENCING INFORMATION BY TYPE OF CRIME