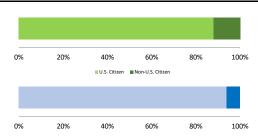

#### Citizenship, Guilty Pleas, and Trials

|                                     |              |                   | Drug            |                 | Fraud/Theft |               |                  | Money         |                 |
|-------------------------------------|--------------|-------------------|-----------------|-----------------|-------------|---------------|------------------|---------------|-----------------|
|                                     | TOTAL<br>621 | Immigration<br>18 | Trafficking 171 | Firearms<br>179 | /Embezzle   | Robbery<br>43 | Child Porn<br>10 | Laundering 20 | All Other<br>85 |
|                                     |              |                   |                 |                 |             |               |                  |               |                 |
| Mean Sentence (months)              | 59           | 30                | 66              | 47              | 22          | 95            | 140              | 59            | 90              |
| Median Sentence (months)            | 43           | 24                | 60              | 42              | 12          | 63            | 103              | 48            | 36              |
| IMPRISONMENT                        |              |                   |                 |                 |             |               |                  |               |                 |
| <b>Total Receiving Imprisonment</b> | 558          | 18                | 167             | 170             | 61          | 43            | 10               | 20            | 69              |
| Prison Only                         | 553          | 18                | 166             | 169             | 60          | 42            | 10               | 20            | 68              |
| Up to 12 Months                     | 43           | 2                 | 13              | 6               | 13          | 0             | 0                | 1             | 8               |
| 13 to 60 Months                     | 303          | 15                | 77              | 112             | 41          | 20            | 1                | 11            | 26              |
| 61 to 120 Months                    | 148          | 1                 | 59              | 47              | 3           | 15            | 5                | 5             | 13              |
| Over 120 Months                     | 59           | 0                 | 17              | 4               | 3           | 7             | 4                | 3             | 21              |
| Prison and Alternatives             | 5            | 0                 | 1               | 1               | 1           | 1             | 0                | 0             | 1               |
| PROBATION                           |              |                   |                 |                 |             |               |                  |               |                 |
| <b>Total Receiving Probation</b>    | 61           | 0                 | 4               | 9               | 33          | 0             | 0                | 0             | 15              |
| Probation Only                      | 50           | 0                 | 3               | 7               | 28          | 0             | 0                | 0             | 12              |
| Probation and Alternatives          | 11           | 0                 | 1               | 2               | 5           | 0             | 0                | 0             | 3               |
| FINE ONLY                           | 2            | 0                 | 0               | 0               | 1           | 0             | 0                | 0             | 1               |