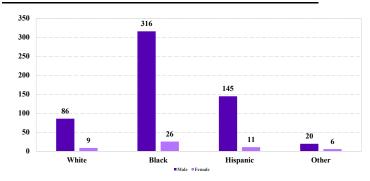

# District at a Glance

## **Northern District of Illinois**

## Fiscal Year 2022



#### Type of Crime



#### Sentence Imposed Relative to the Guideline Range



### SENTENCING INFORMATION BY TYPE OF CRIME

#### **Number of Federal Offenders Over Time**



#### Race and Gender



#### Citizenship, Guilty Pleas, and Trials



|                                     |              |                   | Drug            |                 | Fraud/Theft |               |                  | Money         |                 |
|-------------------------------------|--------------|-------------------|-----------------|-----------------|-------------|---------------|------------------|---------------|-----------------|
|                                     | TOTAL<br>621 | Immigration<br>18 | Trafficking 171 | Firearms<br>179 | /Embezzle   | Robbery<br>43 | Child Porn<br>10 | Laundering 20 | All Other<br>85 |
|                                     |              |                   |                 |                 |             |               |                  |