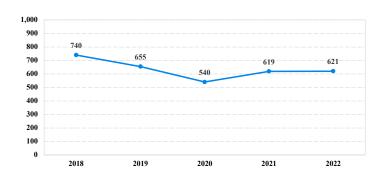

# District at a Glance

## **Northern District of Illinois**

## Fiscal Year 2022



#### Type of Crime



#### Sentence Imposed Relative to the Guideline Range



### SENTENCING INFORMATION BY TYPE OF CRIME

#### **Number of Federal Offenders Over Time**



#### Race and Gender



#### Citizenship, Guilty Pleas, and Trials



|                                     |              |                   | Drug            |                 | Fraud/Theft |               |                  | Money         |                 |
|-------------------------------------|--------------|-------------------|-----------------|-----------------|-------------|---------------|------------------|---------------|-----------------|
|                                     | TOTAL<br>621 | Immigration<br>18 | Trafficking 171 | Firearms<br>179 | /Embezzle   | Robbery<br>43 | Child Porn<br>10 | Laundering 20 | All Other<br>85 |
|                                     |              |                   |                 |                 |             |               |