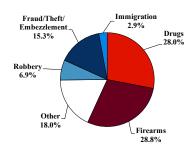

# District at a Glance

## **Northern District of Illinois**

## Fiscal Year 2022



#### Type of Crime



#### Sentence Imposed Relative to the Guideline Range



### SENTENCING INFORMATION BY TYPE OF CRIME

#### **Number of Federal Offenders Over Time**



#### Race and Gender



#### Citizenship, Guilty Pleas, and Trials



|                                     |              |                   | Drug            |                 | Fraud/Theft |               |                  | Money         |                 |
|-------------------------------------|--------------|-------------------|-----------------|-----------------|-------------|---------------|------------------|---------------|-----------------|
|                                     | TOTAL<br>621 | Immigration<br>18 | Trafficking 171 | Firearms<br>179 | /Embezzle   | Robbery<br>43 | Child Porn<br>10 | Laundering 20 | All Other<br