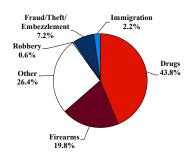

# District at a Glance

# Southern District of Georgia

# Fiscal Year 2022



### Type of Crime



# Sentence Imposed Relative to the Guideline Range



#### SENTENCING INFORMATION BY TYPE OF CRIME

## **Number of Federal Offenders Over Time**



#### Race and Gender



### Citizenship, Guilty Pleas, and Trials



|                                     |              |                   | Drug<br>Trafficking<br>211 | Firearms<br>99 | Fraud/Theft<br>/Embezzle | ■ Plea ■ Trial |                  | Money        |           |
|-------------------------------------|--------------|-------------------|----------------------------|----------------|--------------------------|----------------|------------------|--------------|-----------|
| _                                   | TOTAL<br>500 | Immigration<br>11 |                            |                |                          | Robbery 3