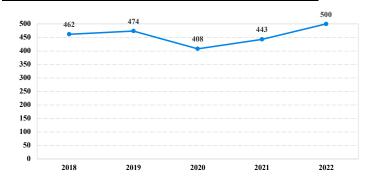

# District at a Glance

# Southern District of Georgia

# Fiscal Year 2022



### Type of Crime



# Sentence Imposed Relative to the Guideline Range



#### SENTENCING INFORMATION BY TYPE OF CRIME

## **Number of Federal Offenders Over Time**



#### Race and Gender



### Citizenship, Guilty Pleas, and Trials



|                                     |              |                   | Drug<br>Trafficking<br>211 | Firearms<br>99 | Fraud/Theft<br>/Embezzle | ■ Plea ■ Trial |                  | Money        |           |
|-------------------------------------|--------------|-------------------|----------------------------|----------------|--------------------------|----------------|------------------|--------------|-----------|
| _                                   | TOTAL<br>500 | Immigration<br>11 |                            |                |                          | Robbery 3      | Child Porn<br>11 | Laundering 7 | All Other |
|                                     |              |                   |