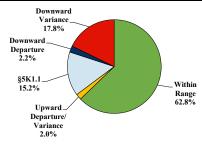

# Sentence Imposed Relative to the Guideline Range

#### SENTENCING INFORMATION BY TYPE OF CRIME