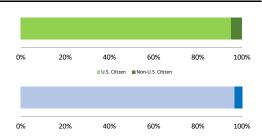

### Citizenship, Guilty Pleas, and Trials

|                                     |              |                   | Drug<br>Trafficking<br>211 | Firearms<br>99 | Fraud/Theft<br>/Embezzle | ■ Plea ■ Trial |                  | Money        |           |
|-------------------------------------|--------------|-------------------|----------------------------|----------------|--------------------------|----------------|------------------|--------------|-----------|
| _                                   | TOTAL<br>500 | Immigration<br>11 |                            |                |                          | Robbery 3      | Child Porn<br>11 | Laundering 7 | All Other |
|                                     |              |                   |                            |                |                          |                |                  |              |           |
| Mean Sentence (months)              | 60           | 17                | 74                         | 55             | 16                       | 166            | 102              | 47           | 51        |
| Median Sentence (months)            | 36           | 18                | 60                         | 46             | 8                        | 132            | 120              | 41           | 0         |
| IMPRISONMENT                        |              |                   |                            |                |                          |                |                  |              |           |
| <b>Total Receiving Imprisonment</b> | 423          | 11                | 197                        | 96             | 22                       | 3              | 11               | 6            | 77        |
| Prison Only                         | 416          | 11                | 193                        | 96             | 20                       | 3              | 11               | 5            | 77        |
| Up to 12 Months                     | 61           | 4                 | 9                          | 1              | 8                        | 0              | 1                | 0            | 38        |
| 13 to 60 Months                     | 188          | 7                 | 82                         | 66             | 11                       | 0              | 1                | 4            | 17        |
| 61 to 120 Months                    | 102          | 0                 | 63                         | 27             | 1                        | 0              | 4                | 0            | 7         |
| Over 120 Months                     | 65           | 0                 | 39                         | 2              | 0                        | 3              | 5                | 1            | 15        |
| Prison and Alternatives             | 7            | 0                 | 4                          | 0              | 2                        | 0              | 0                | 1            | 0         |
| PROBATION                           |              |                   |                            |                |                          |                |                  |              |           |
| <b>Total Receiving Probation</b>    | 68           | 0                 | 14                         | 3              | 12                       | 0              | 0                | 1            | 38        |
| Probation Only                      | 63           | 0                 | 12                         | 3              | 10                       | 0              | 0                | 1            | 37        |
| Probation and Alternatives          | 5            | 0                 | 2                          | 0              | 2                        | 0              | 0                | 0            | 1         |
| FINE ONLY                           | 9            | 0                 | 0                          | 0              | 2                        | 0              | 0                | 0            | 7         |