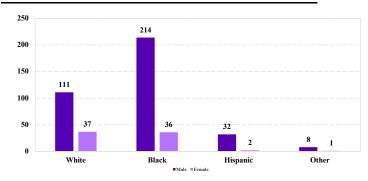

# District at a Glance

# Southern District of Georgia

# Fiscal Year 2022



### Type of Crime



# Sentence Imposed Relative to the Guideline Range



#### SENTENCING INFORMATION BY TYPE OF CRIME

## **Number of Federal Offenders Over Time**



#### Race and Gender



### Citizenship, Guilty Pleas, and Trials



|                                     |              |                   | Drug<br>Trafficking<br>211 | Firearms<br>99 | Fraud/Theft<br>/Embezzle | ■ Plea ■ Trial |                  | Money        |           |
|-------------------------------------|--------------|-------------------|----------------------------|----------------|--------------------------|----------------|------------------|--------------|-----------|
| _                                   | TOTAL<br>500 | Immigration<br>11 |                            |                |                          | Robbery 3      | Child Porn<br>11 | Laundering 7 | All Other |
|                                     |              |                   |                            |                |