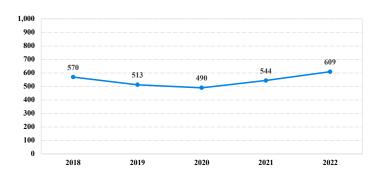

# District at a Glance

# Northern District of Georgia

# Fiscal Year 2022



Type of Crime



### Sentence Imposed Relative to the Guideline Range



## SENTENCING INFORMATION BY TYPE OF CRIME

### **Number of Federal Offenders Over Time**



#### Race and Gender



### Citizenship, Guilty Pleas, and Trials



|                                     |              |                   | Drug<br>Trafficking | Firearms | Fraud/Theft<br>/Embezzle | Piea Irriai   |                  | Money         |                 |
|-------------------------------------|--------------|-------------------|---------------------|----------|--------------------------|---------------|------------------|---------------|-----------------|
|                                     | TOTAL<br>609 | Immigration<br>92 |                     |          |                          | Robbery<br>24 | Child Porn<br>23 | Laundering 24 | All Other<br>74 |
|                                     |              |                   |                     |          |