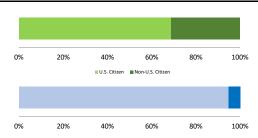

### Citizenship, Guilty Pleas, and Trials

|                                     |              |                   | Drug<br>Trafficking | Firearms | Fraud/Theft<br>/Embezzle | Piea Irriai   |                  | Money         |                 |
|-------------------------------------|--------------|-------------------|---------------------|----------|--------------------------|---------------|------------------|---------------|-----------------|
|                                     | TOTAL<br>609 | Immigration<br>92 |                     |          |                          | Robbery<br>24 | Child Porn<br>23 | Laundering 24 | All Other<br>74 |
|                                     |              |                   |                     |          |                          |               |                  |               |                 |
| Mean Sentence (months)              | 66           | 7                 | 91                  | 51       | 33                       | 143           | 81               | 86            | 112             |
| Median Sentence (months)            | 42           | 5                 | 72                  | 46       | 27                       | 123           | 60               | 62            | 60              |
| IMPRISONMENT                        |              |                   |                     |          |                          |               |                  |               |                 |
| <b>Total Receiving Imprisonment</b> | 562          | 90                | 163                 | 93       | 87                       | 22            | 21               | 23            | 63              |
| Prison Only                         | 545          | 89                | 159                 | 93       | 82                       | 22            | 21               | 22            | 57              |
| Up to 12 Months                     | 89           | 67                | 0                   | 4        | 12                       | 0             | 0                | 0             | 6               |
| 13 to 60 Months                     | 247          | 22                | 71                  | 56       | 59                       | 2             | 10               | 10            | 17              |
| 61 to 120 Months                    | 111          | 0                 | 43                  | 27       | 10                       | 8             | 6                | 7             | 10              |
| Over 120 Months                     | 98           | 0                 | 45                  | 6        | 1                        | 12            | 5                | 5             | 24              |
| Prison and Alternatives             | 17           | 1                 | 4                   | 0        | 5                        | 0             | 0                | 1             | 6               |
| PROBATION                           |              |                   |                     |          |                          |               |                  |               |                 |
| <b>Total Receiving Probation</b>    | 47           | 2                 | 2                   | 15       | 12                       | 2             | 2                | 1             | 11              |
| Probation Only                      | 30           | 2                 | 2                   | 10       | 3                        | 1             | 0                | 1             | 11              |
| Probation and Alternatives          | 17           | 0                 | 0                   | 5        | 9                        | 1             | 2                | 0             | 0               |
| FINE ONLY                           | 0            | 0                 | 0                   | 0        | 0                        | 0             | 0                | 0             | 0               |