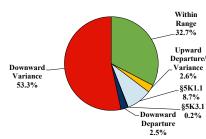

# District at a Glance

# Northern District of Georgia

# Fiscal Year 2022



Type of Crime



### Sentence Imposed Relative to the Guideline Range



## SENTENCING INFORMATION BY TYPE OF CRIME

### **Number of Federal Offenders Over Time**



#### Race and Gender



### Citizenship, Guilty Pleas, and Trials



|                                     |              |                   | Drug<br>Trafficking | Firearms | Fraud/Theft<br>/Embezzle | Piea Irriai   |                  | Money         |                 |
|-------------------------------------|--------------|-------------------|---------------------|----------|--------------------------|---------------|------------------|---------------|-----------------|
|                                     | TOTAL<br>609 | Immigration<br>92 |                     |          |                          | Robbery<br>24 | Child Porn<br>23 | Laundering 24 | All Other<br>74 |
|