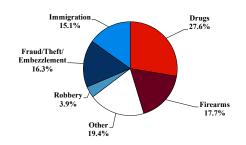

# District at a Glance

# Northern District of Georgia

# Fiscal Year 2022



Type of Crime



### Sentence Imposed Relative to the Guideline Range



## SENTENCING INFORMATION BY TYPE OF CRIME

### **Number of Federal Offenders Over Time**



#### Race and Gender



### Citizenship, Guilty Pleas, and Trials



|                                     |              |                   | Drug<br>Trafficking | Firearms | Fraud/Theft<br>/Embezzle | Piea Irriai   |                  | Money         |                 |
|-------------------------------------|--------------|-------------------|---------------------|----------|--------------------------|---------------|------------------|---------------|-----------------|
|                                     | TOTAL<br>609 | Immigration<br>92 |                     |          |                          | Robbery<br>24 | Child Porn<br>23 | La