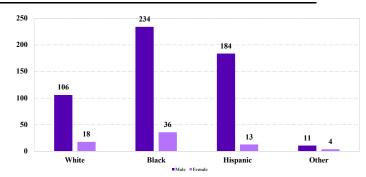

# District at a Glance

# Northern District of Georgia

# Fiscal Year 2022



Type of Crime



### Sentence Imposed Relative to the Guideline Range



## SENTENCING INFORMATION BY TYPE OF CRIME

### **Number of Federal Offenders Over Time**



#### Race and Gender



### Citizenship, Guilty Pleas, and Trials



|                                     |              |                   | Drug<br>Trafficking | Firearms | Fraud/Theft<br>/Embezzle | Piea Irriai   |                  | Money         |                 |
|-------------------------------------|--------------|-------------------|---------------------|----------|--------------------------|---------------|------------------|---------------|-----------------|
|                                     | TOTAL<br>609 | Immigration<br>92 |                     |          |                          | Robbery<br>24 | Child Porn<br>23 | Laundering 24 | All Other<br>74 |
|                                     |              |                   |                     |          |                          |