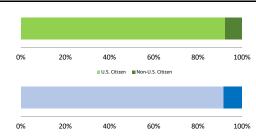

#### Citizenship, Guilty Pleas, and Trials

|                                     |              |                   | Drug<br>Trafficking | Firearms 24 | Fraud/Theft<br>/Embezzle | Plea Inai    |                  | Money        |                 |
|-------------------------------------|--------------|-------------------|---------------------|-------------|--------------------------|--------------|------------------|--------------|-----------------|
| _                                   | TOTAL<br>266 | Immigration<br>14 |                     |             |                          | Robbery<br>2 | Child Porn<br>12 | Laundering 3 | All Other<br>69 |
|                                     |              |                   |                     |             |                          |              |                  |              |                 |
| Mean Sentence (months)              | 83           | 6                 | 91                  | 108         | 31                       |              | 145              | 216          | 85              |
| Median Sentence (months)            | 48           | 6                 | 72                  | 69          | 24                       |              | 87               | 168          | 24              |
| IMPRISONMENT                        |              |                   |                     |             |                          |              |                  |              |                 |
| <b>Total Receiving Imprisonment</b> | 240          | 14                | 100                 | 23          | 31                       | 2            | 12               | 3            | 55              |
| Prison Only                         | 233          | 14                | 98                  | 23          | 29                       | 2            | 12               | 3            | 52              |
| Up to 12 Months                     | 43           | 12                | 10                  | 0           | 5                        | 0            | 0                | 0            | 16              |
| 13 to 60 Months                     | 77           | 2                 | 33                  | 9           | 19                       | 0            | 1                | 0            | 13              |
| 61 to 120 Months                    | 57           | 0                 | 31                  | 8           | 4                        | 0            | 7                | 1            | 6               |
| Over 120 Months                     | 56           | 0                 | 24                  | 6           | 1                        | 2            | 4                | 2            | 17              |
| Prison and Alternatives             | 7            | 0                 | 2                   | 0           | 2                        | 0            | 0                | 0            | 3               |
| PROBATION                           |              |                   |                     |             |                          |              |                  |              |                 |
| <b>Total Receiving Probation</b>    | 25           | 0                 | 3                   | 1           | 8                        | 0            | 0                | 0            | 13              |
| Probation Only                      | 22           | 0                 | 3                   | 0           | 7                        | 0            | 0                | 0            | 12              |
| Probation and Alternatives          | 3            | 0                 | 0                   | 1           | 1                        | 0            | 0                | 0            | 1               |
| FINE ONLY                           | 1            | 0                 | 0                   | 0           | 0                        | 0            | 0                | 0            | 1               |