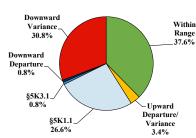

#### Sentence Imposed Relative to the Guideline Range

#### SENTENCING INFORMATION BY TYPE OF CRIME