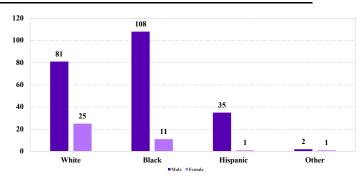

# District at a Glance

## **Northern District of Florida**

### Fiscal Year 2022



#### Type of Crime



#### Sentence Imposed Relative to the Guideline Range



#### SENTENCING INFORMATION BY TYPE OF CRIME

#### **Number of Federal Offenders Over Time**



#### Race and Gender



#### Citizenship, Guilty Pleas, and Trials



|                                     |              |                   | Drug<br>Trafficking | Firearms 24 | Fraud/Theft<br>/Embezzle | Plea Inai    |                  | Money        |                 |
|-------------------------------------|--------------|-------------------|---------------------|-------------|--------------------------|--------------|------------------|--------------|-----------------|
| _                                   | TOTAL<br>266 | Immigration<br>14 |                     |             |                          | Robbery<br>2 | Child Porn<br>12 | Laundering 3 | All Other<br>69 |
|                                     |              |                   |                     |             |                          |