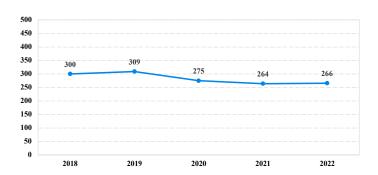

# District at a Glance

## **Northern District of Florida**

### Fiscal Year 2022



#### Type of Crime



#### Sentence Imposed Relative to the Guideline Range



#### SENTENCING INFORMATION BY TYPE OF CRIME

#### **Number of Federal Offenders Over Time**



#### Race and Gender



#### Citizenship, Guilty Pleas, and Trials



|                                     |              |                   | Drug<br>Trafficking | Firearms 24 | Fraud/Theft<br>/Embezzle | Plea Inai    |                  | Money        |                 |
|-------------------------------------|--------------|-------------------|---------------------|-------------|--------------------------|--------------|------------------|--------------|-----------------|
| _                                   | TOTAL<br>266 | Immigration<br>14 |                     |             |                          | Robbery<br>2 | Child Porn<br>12 | Laundering 3 | All Other<br>69 |
|                                     |              |                   |                     |             |