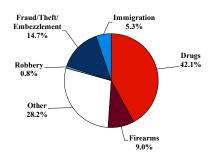

# District at a Glance

## **Northern District of Florida**

### Fiscal Year 2022



#### Type of Crime



#### Sentence Imposed Relative to the Guideline Range



#### SENTENCING INFORMATION BY TYPE OF CRIME

#### **Number of Federal Offenders Over Time**



#### Race and Gender



#### Citizenship, Guilty Pleas, and Trials



|                                     |              |                   | Drug<br>Trafficking | Firearms 24 | Fraud/Theft<br>/Embezzle | Plea Inai    |                  | Money        |                 |
|-------------------------------------|--------------|-------------------|---------------------|-------------|--------------------------|--------------|------------------|--------------|-----------------|
| _                                   | TOTAL<br>266 | Immigration<br>14 |                     |             |                          | Robbery<br>2 | Child Porn<b