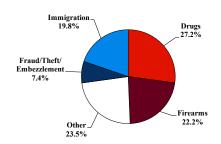

# District at a Glance

# **District of Delaware**

## Fiscal Year 2022



#### Type of Crime



#### Sentence Imposed Relative to the Guideline Range



#### SENTENCING INFORMATION BY TYPE OF CRIME

### **Number of Federal Offenders Over Time**



#### Race and Gender



#### Citizenship, Guilty Pleas, and Trials



|                                     |             |                   | Drug           |                | Fraud/Theft | The Thu      |              | Money        |                 |
|-------------------------------------|-------------|-------------------|----------------|----------------|-------------|--------------|--------------|--------------|-----------------|
| _                                   | TOTAL<br>81 | Immigration<br>16 | Trafficking 22 | Firearms<br>18 | /Embezzle   | Robbery<br>0 | Child Porn 2 | Laundering 2 | All Other<br>15 |
|