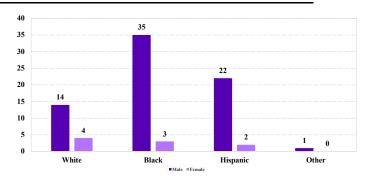

# District at a Glance

# **District of Delaware**

## Fiscal Year 2022



#### Type of Crime



#### Sentence Imposed Relative to the Guideline Range



#### SENTENCING INFORMATION BY TYPE OF CRIME

### **Number of Federal Offenders Over Time**



#### Race and Gender



#### Citizenship, Guilty Pleas, and Trials



|                                     |             |                   | Drug           |                | Fraud/Theft | The Thu      |              | Money        |                 |
|-------------------------------------|-------------|-------------------|----------------|----------------|-------------|--------------|--------------|--------------|-----------------|
| _                                   | TOTAL<br>81 | Immigration<br>16 | Trafficking 22 | Firearms<br>18 | /Embezzle   | Robbery<br>0 | Child Porn 2 | Laundering 2 | All Other<br>15 |
|                                     |             |                   |                |                |             |              |              |              |                 |
| Mean Sente