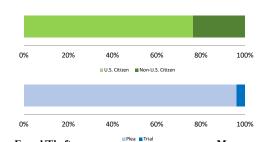

#### Citizenship, Guilty Pleas, and Trials

|                                     |             |                   | Drug           |                | Fraud/Theft | The Thu      |              | Money        |                 |
|-------------------------------------|-------------|-------------------|----------------|----------------|-------------|--------------|--------------|--------------|-----------------|
| _                                   | TOTAL<br>81 | Immigration<br>16 | Trafficking 22 | Firearms<br>18 | /Embezzle   | Robbery<br>0 | Child Porn 2 | Laundering 2 | All Other<br>15 |
|                                     |             |                   |                |                |             |              |              |              |                 |
| Mean Sentence (months)              | 64          | 8                 | 76             | 53             | 14          |              |              |              | 146             |
| Median Sentence (months)            | 36          | 5                 | 65             | 53             | 6           |              |              |              | 135             |
| IMPRISONMENT                        |             |                   |                |                |             |              |              |              |                 |
| <b>Total Receiving Imprisonment</b> | 76          | 16                | 21             | 17             | 3           | 0            | 2            | 2            | 15              |
| Prison Only                         | 75          | 16                | 21             | 16             | 3           | 0            | 2            | 2            | 15              |
| Up to 12 Months                     | 22          | 13                | 1              | 1              | 1           | 0            | 0            | 0            | 6               |
| 13 to 60 Months                     | 26          | 3                 | 9              | 9              | 2           | 0            | 1            | 2            | 0               |
| 61 to 120 Months                    | 16          | 0                 | 9              | 5              | 0           | 0            | 1            | 0            | 1               |
| Over 120 Months                     | 11          | 0                 | 2              | 1              | 0           | 0            | 0            | 0            | 8               |
| Prison and Alternatives             | 1           | 0                 | 0              | 1              | 0           | 0            | 0            | 0            | 0               |
| PROBATION                           |             |                   |                |                |             |              |              |              |                 |
| <b>Total Receiving Probation</b>    | 5           | 0                 | 1              | 1              | 3           | 0            | 0            | 0            | 0               |
| Probation Only                      | 3           | 0                 | 1              | 1              | 1           | 0            | 0            | 0            | 0               |
| Probation and Alternatives          | 2           | 0                 | 0              | 0              | 2           | 0            | 0            | 0            | 0               |
| FINE ONLY                           | 0           | 0                 | 0              | 0              | 0           | 0            | 0            | 0            | 0               |