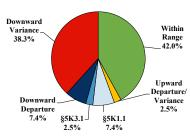

#### Sentence Imposed Relative to the Guideline Range

#### SENTENCING INFORMATION BY TYPE OF CRIME