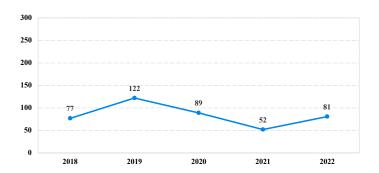

# District at a Glance

# **District of Delaware**

## Fiscal Year 2022



#### Type of Crime



#### Sentence Imposed Relative to the Guideline Range



#### SENTENCING INFORMATION BY TYPE OF CRIME

### **Number of Federal Offenders Over Time**



#### Race and Gender



#### Citizenship, Guilty Pleas, and Trials



|                                     |             |                   | Drug           |                | Fraud/Theft | The Thu      |              | Money        |                 |
|-------------------------------------|-------------|-------------------|----------------|----------------|-------------|--------------|--------------|--------------|-----------------|
| _                                   | TOTAL<br>81 | Immigration<br>16 | Trafficking 22 | Firearms<br>18 | /Embezzle   | Robbery<br>0 | Child Porn 2 | Laundering 2 | All Other<br>15 |
|                                     |             |                   |                |                |             |              |              |              |