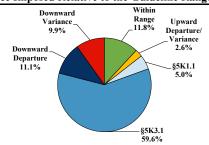

# District at a Glance

## **Southern District of California**

## Fiscal Year 2022



Type of Crime



## Sentence Imposed Relative to the Guideline Range



## SENTENCING INFORMATION BY TYPE OF CRIME

## **Number of Federal Offenders Over Time**



#### Race and Gender



## Citizenship, Guilty Pleas, and Trials



|                                     | .,          |                   | Drug  |             | Fraud/Theft      | ■Plea ■Trial  |                  | Money          |                  |
|-------------------------------------|-------------|-------------------|-------|-------------|------------------|---------------|------------------|----------------|------------------|
|                                     | TOTAL 3,474 | Immigration 1,103 |       | Firearms 59 | /Embezzle<br>176 | Robbery<br>13 | Child Porn<br>11 | Laundering 102 | All Other<br>183 |
|                                     |             |                   |