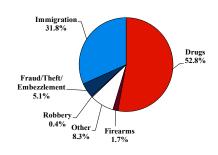

# District at a Glance

## **Southern District of California**

## Fiscal Year 2022



Type of Crime



## Sentence Imposed Relative to the Guideline Range



## SENTENCING INFORMATION BY TYPE OF CRIME

## **Number of Federal Offenders Over Time**



#### Race and Gender



## Citizenship, Guilty Pleas, and Trials



|                                     | .,          |                   | Drug  |             | Fraud/Theft      | ■Plea ■Trial  |                  | Money          |                  |
|-------------------------------------|-------------|-------------------|-------|-------------|------------------|---------------|------------------|----------------|------------------|
|                                     | TOTAL 3,474 | Immigration 1,103 |       | Firearms 59 | /Embezzle<br>176 | Robbery<br>13 | Child Porn<br>11 | Laundering 102 | All Other<br>183 |
|