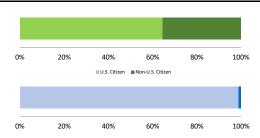

## Citizenship, Guilty Pleas, and Trials

|                                     | .,          |                   | Drug  |             | Fraud/Theft      | ■Plea ■Trial  |                  | Money          |                  |
|-------------------------------------|-------------|-------------------|-------|-------------|------------------|---------------|------------------|----------------|------------------|
|                                     | TOTAL 3,474 | Immigration 1,103 |       | Firearms 59 | /Embezzle<br>176 | Robbery<br>13 | Child Porn<br>11 | Laundering 102 | All Other<br>183 |
|                                     |             |                   |       |             |                  |               |                  |                |                  |
| Mean Sentence (months)              | 27          | 13                | 37    | 27          | 14               | 84            | 97               | 32             | 17               |
| Median Sentence (months)            | 18          | 12                | 30    | 24          | 12               | 57            | 84               | 14             | 5                |
| IMPRISONMENT                        |             |                   |       |             |                  |               |                  |                |                  |
| <b>Total Receiving Imprisonment</b> | 3,367       | 1,091             | 1,795 | 59          | 152              | 13            | 11               | 96             | 150              |
| Prison Only                         | 3,083       | 1,051             | 1,595 | 52          | 132              | 12            | 10               | 88             | 143              |
| Up to 12 Months                     | 837         | 549               | 94    | 9           | 54               | 1             | 0                | 35             | 95               |
| 13 to 60 Months                     | 1,965       | 493               | 1,271 | 39          | 77               | 5             | 3                | 41             | 36               |
| 61 to 120 Months                    | 239         | 8                 | 204   | 4           | 1                | 4             | 5                | 6              | 7                |
| Over 120 Months                     | 42          | 1                 | 26    | 0           | 0                | 2             | 2                | 6              | 5                |
| Prison and Alternatives             | 284         | 40                | 200   | 7           | 20               | 1             | 1                | 8              | 7                |
| PROBATION                           |             |                   |       |             |                  |               |                  |                |                  |
| <b>Total Receiving Probation</b>    | 105         | 12                | 32    | 0           | 24               | 0             | 0                | 6              | 31               |
| Probation Only                      | 73          | 6                 | 19    | 0           | 19               | 0             | 0                | 4              | 25               |
| Probation and Alternatives          | 32          | 6                 | 13    | 0           | 5                | 0             | 0                | 2              | 6                |
| FINE ONLY                           | 2           | 0                 | 0     | 0           | 0                | 0             | 0                | 0              | 2                |