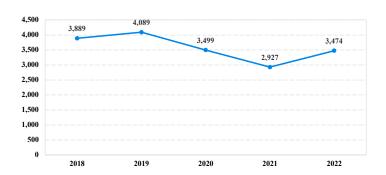

# District at a Glance

## **Southern District of California**

## Fiscal Year 2022



Type of Crime



## Sentence Imposed Relative to the Guideline Range



## SENTENCING INFORMATION BY TYPE OF CRIME

## **Number of Federal Offenders Over Time**



#### Race and Gender



## Citizenship, Guilty Pleas, and Trials



|                                     | .,          |                   | Drug  |             | Fraud/Theft      | ■Plea ■Trial  |                  | Money          |                  |
|-------------------------------------|-------------|-------------------|-------|-------------|------------------|---------------|------------------|----------------|------------------|
|                                     | TOTAL 3,474 | Immigration 1,103 |       | Firearms 59 | /Embezzle<br>176 | Robbery<br>13 | Child Porn<br>11 | Laundering 102 | All Other<br>183 |
|                                     |             |                   |       |             |                  |               |                  |                |