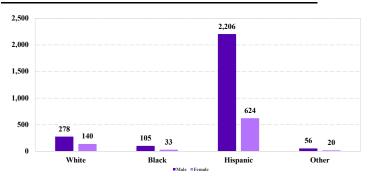

# District at a Glance

## **Southern District of California**

## Fiscal Year 2022



Type of Crime



## Sentence Imposed Relative to the Guideline Range



## SENTENCING INFORMATION BY TYPE OF CRIME

## **Number of Federal Offenders Over Time**



#### Race and Gender



## Citizenship, Guilty Pleas, and Trials



|                                     | .,          |                   | Drug  |             | Fraud/Theft      | ■Plea ■Trial  |                  | Money          |                  |
|-------------------------------------|-------------|-------------------|-------|-------------|------------------|---------------|------------------|----------------|------------------|
|                                     | TOTAL 3,474 | Immigration 1,103 |       | Firearms 59 | /Embezzle<br>176 | Robbery<br>13 | Child Porn<br>11 | Laundering 102 | All Other<br>183 |
|                                     |             |                   |       |             |                  |               |                  |                |                  |
| Mean Sen