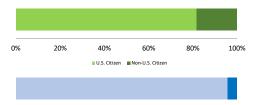

#### Citizenship, Guilty Pleas, and Trials

| 0% | 20% | 40% | 60% | 80% | 100% |  |
|----|-----|-----|-----|-----|------|--|
|    |     |     |     |     |      |  |

|                                     |              |                  | Drug<br>Trafficking<br>129 | Firearms<br>88 | Fraud/Theft<br>/Embezzle<br>68 | rica Illa     |                  | Money           |                 |
|-------------------------------------|--------------|------------------|----------------------------|----------------|--------------------------------|---------------|------------------|-----------------|-----------------|
|                                     | TOTAL<br>377 | Immigration<br>9 |                            |                |                                | Robbery<br>10 | Child Porn<br>18 | Laundering<br>2 | All Other<br>53 |
|                                     |              |                  |                            |                |                                |               |                  |                 |                 |
| Mean Sentence (months)              | 43           | 17               | 43                         | 29             | 22                             | 45            | 82               |                 | 87              |
| Median Sentence (months)            | 30           | 12               | 36                         | 29             | 15                             | 50            | 68               |                 | 48              |
| IMPRISONMENT                        |              |                  |                            |                |                                |               |                  |                 |                 |
| <b>Total Receiving Imprisonment</b> | 337          | 7                | 123                        | 82             | 51                             | 9             | 17               | 2               | 46              |
| Prison Only                         | 329          | 6                | 121                        | 79             | 51                             | 9             | 17               | 2               | 44              |
| Up to 12 Months                     | 68           | 2                | 27                         | 14             | 11                             | 2             | 0                | 0               | 12              |
| 13 to 60 Months                     | 179          | 3                | 62                         | 60             | 35                             | 3             | 6                | 2               | 8               |
| 61 to 120 Months                    | 62           | 1                | 28                         | 5              | 5                              | 4             | 9                | 0               | 10              |
| Over 120 Months                     | 20           | 0                | 4                          | 0              | 0                              | 0             | 2                | 0               | 14              |
| Prison and Alternatives             | 8            | 1                | 2                          | 3              | 0                              | 0             | 0                | 0               | 2               |
| PROBATION                           |              |                  |                            |                |                                |               |                  |                 |                 |
| <b>Total Receiving Probation</b>    | 40           | 2                | 6                          | 6              | 17                             | 1             | 1                | 0               | 7               |
| Probation Only                      | 32           | 2                | 5                          | 6              | 12                             | 1             | 1                | 0               | 5               |
| Probation and Alternatives          | 8            | 0                | 1                          | 0              | 5                              | 0             | 0                | 0               | 2               |
| FINE ONLY                           | 0            | 0                | 0                          | 0              | 0                              | 0             | 0                | 0               | 0               |