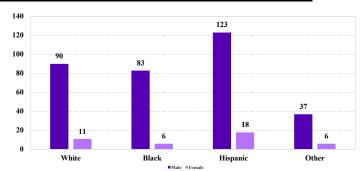

# **District at a Glance** Northern District of California Fiscal Year 2022



#### **Type of Crime**



## Sentence Imposed Relative to the Guideline Range



### SENTENCING INFORMATION BY TYPE OF CRIME

#### Number of Federal Offenders Over Time



#### **Race and Gender**



#### Citizenship, Guilty Pleas, and Trials



| 0% | 20% | 40% | 60% | 80% | 100% |  |
|----|-----|-----|-----|-----|------|--|
|    |     |     |     |     |      |  |

|                                     |              |                  | Drug<br>Trafficking<br>129 | Firearms<br>88 | Fraud/Theft<br>/Embezzle<br>68 | rica Illa     |                  | Money           |                 |
|-------------------------------------|--------------|------------------|----------------------------|----------------|--------------------------------|---------------|------------------|-----------------|-----------------|
|                                     | TOTAL<br>377 | Immigration<br>9 |                            |                |                                | Robbery<br>10 | Child Porn<