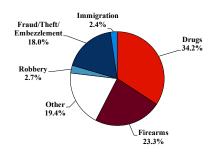

# **District at a Glance** Northern District of California Fiscal Year 2022



#### **Type of Crime**



## Sentence Imposed Relative to the Guideline Range



### SENTENCING INFORMATION BY TYPE OF CRIME

#### Number of Federal Offenders Over Time



#### **Race and Gender**



#### Citizenship, Guilty Pleas, and Trials



| 0% | 20% | 40% | 60% | 80% | 100% |  |
|----|-----|-----|-----|-----|------|--|
|    |     |     |     |     |      |  |

|                                     |              |                  | Drug<br>Trafficking<br>129 | Firearms<br>88 | Fraud/Theft<br>/Embezzle<br>68 | rica Illa     |                  | Money           |                 |
|-------------------------------------|--------------|------------------|----------------------------|----------------|--------------------------------|---------------|------------------|-----------------|-----------------|
|