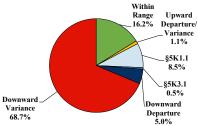

## Sentence Imposed Relative to the Guideline Range

### SENTENCING INFORMATION BY TYPE OF CRIME