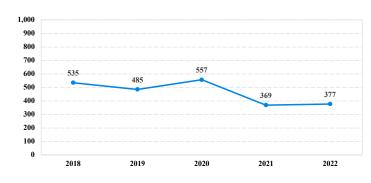

# **District at a Glance** Northern District of California Fiscal Year 2022



#### **Type of Crime**



## Sentence Imposed Relative to the Guideline Range



### SENTENCING INFORMATION BY TYPE OF CRIME

#### Number of Federal Offenders Over Time



#### **Race and Gender**



#### Citizenship, Guilty Pleas, and Trials



| 0% | 20% | 40% | 60% | 80% | 100% |  |
|----|-----|-----|-----|-----|------|--|
|    |     |     |     |     |      |  |

|                                     |              |                  | Drug<br>Trafficking<br>129 | Firearms<br>88 | Fraud/Theft<br>/Embezzle<br>68 | rica Illa     |                  | Money           |                 |
|-------------------------------------|--------------|------------------|----------------------------|----------------|--------------------------------|---------------|------------------|-----------------|-----------------|
|                                     | TOTAL<br>377 | Immigration<br>9 |                            |                |                                |