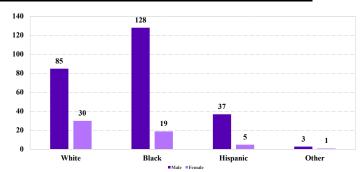

# **District at a Glance** Southern District of Alabama Fiscal Year 2022



# **Type of Crime**



## Sentence Imposed Relative to the Guideline Range



#### SENTENCING INFORMATION BY TYPE OF CRIME

### Number of Federal Offenders Over Time



#### **Race and Gender**



#### Citizenship, Guilty Pleas, and Trials



| Frond | /Thoff | Plea | a Trial | •   | Ionay |
|-------|--------|------|---------|-----|-------|
| 0%    | 20%    | 40%  | 60%     | 80% | 100%  |

|                                     | TOTAL<br>308 | Immigration<br>14 | Drug<br>Trafficking Fi<br>146 |                | Fraud/Theft     |              |                 | Money           |                 |
|-------------------------------------|--------------|-------------------|-------------------------------|----------------|-----------------|--------------|-----------------|-----------------|-----------------|
|                                     |              |                   |                               | Firearms<br>88 | /Embezzle<br>24 | Robbery<br>5 | Child Porn<br>2 | Laun