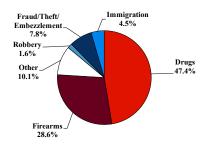

# **District at a Glance** Southern District of Alabama Fiscal Year 2022



# **Type of Crime**



## Sentence Imposed Relative to the Guideline Range



#### SENTENCING INFORMATION BY TYPE OF CRIME

### Number of Federal Offenders Over Time



#### **Race and Gender**



#### Citizenship, Guilty Pleas, and Trials



| Frond | /Thoff | Plea | a Trial | •   | Ionay |
|-------|--------|------|---------|-----|-------|
| 0%    | 20%    | 40%  | 60%     | 80% | 100%  |

|                                     | TOTAL<br>308 | Immigration<br>14 | Drug<br>Trafficking Fi<br>146 |                | Fraud/Theft     |              |                 | Money           |                 |
|-------------------------------------|--------------|-------------------|-------------------------------|----------------|-----------------|--------------|-----------------|-----------------|-----------------|
|