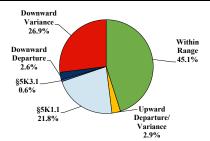

# **District at a Glance** Southern District of Alabama Fiscal Year 2022



# **Type of Crime**



## Sentence Imposed Relative to the Guideline Range



#### SENTENCING INFORMATION BY TYPE OF CRIME

### Number of Federal Offenders Over Time



#### **Race and Gender**



#### Citizenship, Guilty Pleas, and Trials



| Frond | /Thoff | Plea | a Trial | •   | Ionay |
|-------|--------|------|---------|-----|-------|
| 0%    | 20%    | 40%  | 60%     | 80% | 100%  |

|                                     | TOTAL<br>308 | Immigration<br>14 | Drug<br>Trafficking Fi<br>146 |                | Fraud/Theft     |              |                 | Money           |                 |
|-------------------------------------|--------------|-------------------|-------------------------------|----------------|-----------------|--------------|-----------------|-----------------|-----------------|
|                                     |              |