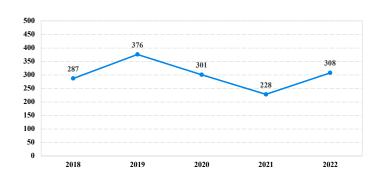

# **District at a Glance** Southern District of Alabama Fiscal Year 2022



# **Type of Crime**



## Sentence Imposed Relative to the Guideline Range



#### SENTENCING INFORMATION BY TYPE OF CRIME

### Number of Federal Offenders Over Time



#### **Race and Gender**



#### Citizenship, Guilty Pleas, and Trials



| Frond | /Thoff | Plea | a Trial | •   | Ionay |
|-------|--------|------|---------|-----|-------|
| 0%    | 20%    | 40%  | 60%     | 80% | 100%  |

|                                     | TOTAL<br>308 | Immigration<br>14 | Drug<br>Trafficking Fi<br>146 |                | Fraud/Theft     |              |                 | Money           |                 |
|-------------------------------------|--------------|-------------------|-------------------------------|----------------|-----------------|--------------|-----------------|-----------------|-----------------|
|                                     |              |                   |                               | Firearms<br>88 | /Embezzle<br>24 | Robbery<b