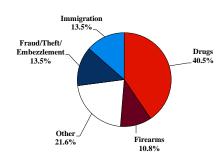

# District at a Glance

## **Virgin Islands**

### Fiscal Year 2020



**Type of Crime** 



#### Sentence Imposed Relative to the Guideline Range



#### SENTENCING INFORMATION BY TYPE OF CRIME

#### **Number of Federal Offenders Over Time**



#### **Race and Gender**



#### Citizenship, Guilty Pleas, and Trials



|                                     |       |             | Drug        | Fr       | Fraud/Theft | Plea Iriai |            | Money      |           |
|-------------------------------------|-------|-------------|-------------|----------|-------------|------------|------------|------------|-----------|
|                                     | TOTAL | Immigration | Trafficking | Firearms | /Embezzle   | Robbery    | Child Porn | Laundering | All Other |
|                                     | 37    | 5           | 10          | 4        | 5           | 0          | 0