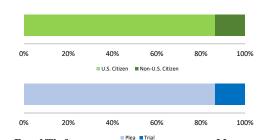

#### Citizenship, Guilty Pleas, and Trials

|                                     |       |             | Drug        | Fr       | Fraud/Theft | Plea Iriai |            | Money      |           |
|-------------------------------------|-------|-------------|-------------|----------|-------------|------------|------------|------------|-----------|
|                                     | TOTAL | Immigration | Trafficking | Firearms | /Embezzle   | Robbery    | Child Porn | Laundering | All Other |
|                                     | 37    | 5           | 10          | 4        | 5           | 0          | 0          | 3          | 10        |
| Mean Sentence (months)              | 21    | 5           | 31          | 47       | 14          |            |            | 33         | 9         |
| Median Sentence (months)            | 12    | 6           | 27          | 34       | 13          |            |            | 34         | 9         |
| IMPRISONMENT                        |       |             |             |          |             |            |            |            |           |
| <b>Total Receiving Imprisonment</b> | 35    | 5           | 9           | 3        | 5           | 0          | 0          | 3          | 10        |
| Prison Only                         | 33    | 5           | 8           | 3        | 5           | 0          | 0          | 3          | 9         |
| Up to 12 Months                     | 16    | 5           | 2           | 1        | 1           | 0          | 0          | 0          | 7         |
| 13 to 60 Months                     | 14    | 0           | 4           | 1        | 4           | 0          | 0          | 3          | 2         |
| 61 to 120 Months                    | 3     | 0           | 2           | 1        | 0           | 0          | 0          | 0          | 0         |
| Over 120 Months                     | 0     | 0           | 0           | 0        | 0           | 0          | 0          | 0          | 0         |
| Prison and Alternatives             | 2     | 0           | 1           | 0        | 0           | 0          | 0          | 0          | 1         |
| PROBATION                           |       |             |             |          |             |            |            |            |           |
| <b>Total Receiving Probation</b>    | 2     | 0           | 1           | 1        | 0           | 0          | 0          | 0          | 0         |
| Probation Only                      | 2     | 0           | 1           | 1        | 0           | 0          | 0          | 0          | 0         |
| Probation and Alternatives          | 0     | 0           | 0           | 0        | 0           | 0          | 0          | 0          | 0         |
| FINE ONLY                           | 0     | 0           | 0           | 0        | 0           | 0          | 0          | 0          | 0         |