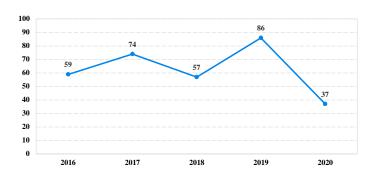

# District at a Glance

## **Virgin Islands**

### Fiscal Year 2020



**Type of Crime** 



#### Sentence Imposed Relative to the Guideline Range



#### SENTENCING INFORMATION BY TYPE OF CRIME

#### **Number of Federal Offenders Over Time**



#### **Race and Gender**



#### Citizenship, Guilty Pleas, and Trials



|                                     |       |             | Drug        | Fr       | Fraud/Theft | Plea Iriai |            | Money      |           |
|-------------------------------------|-------|-------------|-------------|----------|-------------|------------|------------|------------|-----------|
|                                     | TOTAL | Immigration | Trafficking | Firearms | /Embezzle   | Robbery    | Child Porn | Laundering | All Other |
|                                     | 37    | 5           | 10          | 4        | 5           | 0          | 0          | 3          | 10        |
| Mean Sentence (months)              | 21    | 5           | 31          | 47       | 14          |            |