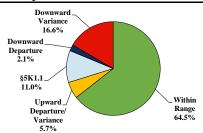

# District at a Glance

## **Northern District of Texas**

### Fiscal Year 2020



Type of Crime



#### Sentence Imposed Relative to the Guideline Range



#### SENTENCING INFORMATION BY TYPE OF CRIME

#### **Number of Federal Offenders Over Time**



#### Race and Gender



#### Citizenship, Guilty Pleas, and Trials



|                                     |       |             | Drug        |          | Fraud/Theft | Piea Iriai |            | Money      |           |
|-------------------------------------|-------|-------------|-------------|----------|-------------|------------|------------|------------|-----------|
|                                     | TOTAL | Immigration | Trafficking | Firearms | /Embezzle   | Robbery    | Child Porn | Laundering | All Other |
|                                     | 1,380 | 181         | 634         | 218      | 117         | 37         | 28         | 10         | 155       |
| Mean Sentence (months)