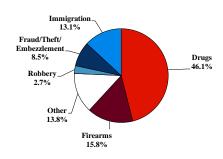

# District at a Glance

## **Northern District of Texas**

### Fiscal Year 2020



Type of Crime



#### Sentence Imposed Relative to the Guideline Range



#### SENTENCING INFORMATION BY TYPE OF CRIME

#### **Number of Federal Offenders Over Time**



#### Race and Gender



#### Citizenship, Guilty Pleas, and Trials



|                                     |       |             | Drug        |          | Fraud/Theft | Piea Iriai |            | Money      |           |
|-------------------------------------|-------|-------------|-------------|----------|-------------|------------|------------|------------|-----------|
|                                     | TOTAL | Immigration | Trafficking | Firearms | /Embezzle   | Robbery    | Child Porn | Laundering | All Other |
|                                     | 1,380 | 181         | 634         | 218      | 117         | 37         | 28