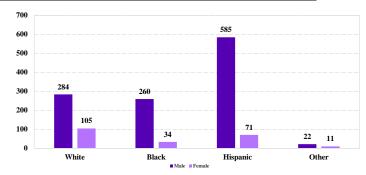

# District at a Glance

## **Northern District of Texas**

### Fiscal Year 2020



Type of Crime



#### Sentence Imposed Relative to the Guideline Range



#### SENTENCING INFORMATION BY TYPE OF CRIME

#### **Number of Federal Offenders Over Time**



#### Race and Gender



#### Citizenship, Guilty Pleas, and Trials



|                                     |       |             | Drug        |          | Fraud/Theft | Piea Iriai |            | Money      |           |
|-------------------------------------|-------|-------------|-------------|----------|-------------|------------|------------|------------|-----------|
|                                     | TOTAL | Immigration | Trafficking | Firearms | /Embezzle   | Robbery    | Child Porn | Laundering | All Other |
|                                     | 1,380 | 181         | 634         | 218      | 117         | 37         | 28         | 10         | 155       |
| Mean Sentence (months)              | 86    | 25          | 114         | 56       | 29          | 117        | 130        | 73         | 107