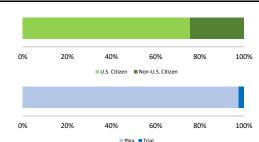

#### Citizenship, Guilty Pleas, and Trials

|                                     |       |             | Drug        |          | Fraud/Theft | Piea Iriai |            | Money      |           |
|-------------------------------------|-------|-------------|-------------|----------|-------------|------------|------------|------------|-----------|
|                                     | TOTAL | Immigration | Trafficking | Firearms | /Embezzle   | Robbery    | Child Porn | Laundering | All Other |
|                                     | 1,380 | 181         | 634         | 218      | 117         | 37         | 28         | 10         | 155       |
| Mean Sentence (months)              | 86    | 25          | 114         | 56       | 29          | 117        | 130        | 73         | 107       |
| Median Sentence (months)            | 60    | 18          | 103         | 44       | 21          | 78         | 97         | 59         | 36        |
| IMPRISONMENT                        |       |             |             |          |             |            |            |            |           |
| <b>Total Receiving Imprisonment</b> | 1,317 | 181         | 623         | 213      | 83          | 37         | 28         | 10         | 142       |
| Prison Only                         | 1,315 | 181         | 622         | 212      | 83          | 37         | 28         | 10         | 142       |
| Up to 12 Months                     | 113   | 55          | 17          | 6        | 11          | 0          | 0          | 0          | 24        |
| 13 to 60 Months                     | 578   | 114         | 178         | 144      | 62          | 11         | 4          | 5          | 60        |
| 61 to 120 Months                    | 306   | 10          | 183         | 50       | 8           | 17         | 14         | 4          | 20        |
| Over 120 Months                     | 318   | 2           | 244         | 12       | 2           | 9          | 10         | 1          | 38        |
| Prison and Alternatives             | 2     | 0           | 1           | 1        | 0           | 0          | 0          | 0          | 0         |
| PROBATION                           |       |             |             |          |             |            |            |            |           |
| <b>Total Receiving Probation</b>    | 62    | 0           | 11          | 5        | 34          | 0          | 0          | 0          | 12        |
| Probation Only                      | 55    | 0           | 8           | 5        | 31          | 0          | 0          | 0          | 11        |
| Probation and Alternatives          | 7     | 0           | 3           | 0        | 3           | 0          | 0          | 0          | 1         |
| FINE ONLY                           | 1     | 0           | 0           | 0        | 0           | 0          | 0          | 0          | 1         |