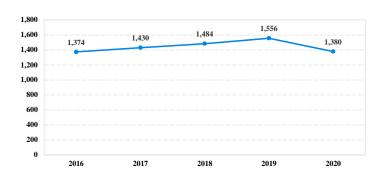

# District at a Glance

## **Northern District of Texas**

### Fiscal Year 2020



Type of Crime



#### Sentence Imposed Relative to the Guideline Range



#### SENTENCING INFORMATION BY TYPE OF CRIME

#### **Number of Federal Offenders Over Time**



#### Race and Gender



#### Citizenship, Guilty Pleas, and Trials



|                                     |       |             | Drug        |          | Fraud/Theft | Piea Iriai |            | Money      |           |
|-------------------------------------|-------|-------------|-------------|----------|-------------|------------|------------|------------|-----------|
|                                     | TOTAL | Immigration | Trafficking | Firearms | /Embezzle   | Robbery    | Child Porn | Laundering | All Other |
|                                     | 1,380 | 181         | 634         | 218      | 117         | 37         | 28         | 10         | 155       |
| Mean Sentence (months)              | 86    | 25          | 114         | 56       | 29          | 117        | 130