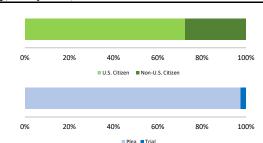

#### Citizenship, Guilty Pleas, and Trials

|                                     |              |                    | Drug<br>Trafficking<br>435 | Firearms 173 | Fraud/Theft<br>/Embezzle<br>28 | Piea Triai    |                 | Money         |                 |
|-------------------------------------|--------------|--------------------|----------------------------|--------------|--------------------------------|---------------|-----------------|---------------|-----------------|
| _                                   | TOTAL<br>922 | Immigration<br>159 |                            |              |                                | Robbery<br>57 | Child Porn<br>9 | Laundering 13 | All Other<br>48 |
|                                     |              |                    |                            |              |                                |               |                 |               |                 |
| Mean Sentence (months)              | 57           | 5                  | 73                         | 33           | 11                             | 112           | 59              | 33            | 141             |
| Median Sentence (months)            | 47           | 0                  | 70                         | 30           | 0                              | 108           | 60              | 6             | 77              |
| IMPRISONMENT                        |              |                    |                            |              |                                |               |                 |               |                 |
| <b>Total Receiving Imprisonment</b> | 842          | 114                | 430                        | 167          | 14                             | 56            | 9               | 9             | 43              |
| Prison Only                         | 822          | 114                | 425                        | 158          | 14                             | 55            | 9               | 8             | 39              |
| Up to 12 Months                     | 139          | 89                 | 16                         | 15           | 8                              | 0             | 1               | 3             | 7               |
| 13 to 60 Months                     | 338          | 25                 | 149                        | 131          | 5                              | 12            | 4               | 4             | 8               |
| 61 to 120 Months                    | 265          | 0                  | 222                        | 12           | 0                              | 23            | 4               | 0             | 4               |
| Over 120 Months                     | 80           | 0                  | 38                         | 0            | 1                              | 20            | 0               | 1             | 20              |
| Prison and Alternatives             | 20           | 0                  | 5                          | 9            | 0                              | 1             | 0               | 1             | 4               |
| PROBATION                           |              |                    |                            |              |                                |               |                 |               |                 |
| <b>Total Receiving Probation</b>    | 80           | 45                 | 5                          | 6            | 14                             | 1             | 0               | 4             | 5               |
| Probation Only                      | 74           | 44                 | 4                          | 5            | 13                             | 1             | 0               | 2             | 5               |
| Probation and Alternatives          | 6            | 1                  | 1                          | 1            | 1                              | 0             | 0               | 2             | 0               |
| FINE ONLY                           | 0            | 0                  | 0                          | 0            | 0                              | 0             | 0               | 0             | 0               |