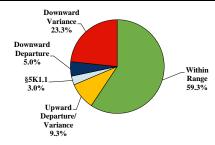

# District at a Glance

# **Puerto Rico**

## Fiscal Year 2020



#### Type of Crime



### Sentence Imposed Relative to the Guideline Range



#### SENTENCING INFORMATION BY TYPE OF CRIME

#### **Number of Federal Offenders Over Time**



#### Race and Gender



#### Citizenship, Guilty Pleas, and Trials



|                                     |              |                    | Drug<br>Trafficking<br>435 | Firearms 173 | Fraud/Theft<br>/Embezzle<br>28 | Piea Triai    |                 | Money         |                 |
|-------------------------------------|--------------|--------------------|----------------------------|--------------|--------------------------------|---------------|-----------------|---------------|-----------------|
| _                                   | TOTAL<br>922 | Immigration<br>159 |                            |              |                                | Robbery<br>57 | Child Porn<br>9 | Lau