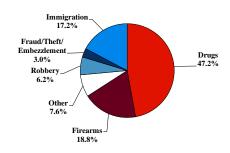

# District at a Glance

# **Puerto Rico**

## Fiscal Year 2020



#### Type of Crime



### Sentence Imposed Relative to the Guideline Range



#### SENTENCING INFORMATION BY TYPE OF CRIME

#### **Number of Federal Offenders Over Time**



#### Race and Gender



#### Citizenship, Guilty Pleas, and Trials



|                                     |              |                    | Drug<br>Trafficking<br>435 | Firearms 173 | Fraud/Theft<br>/Embezzle<br>28 | Piea Triai    |                 | Money         |                 |
|-------------------------------------|--------------|--------------------|----------------------------|--------------|--------------------------------|---------------|-----------------|---------------|-----------------|
| _                                   | TOTAL<br>922 | Immigration<br>159 |                            |              |