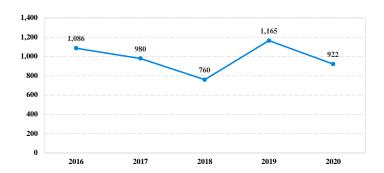

# District at a Glance

# **Puerto Rico**

## Fiscal Year 2020



#### Type of Crime



### Sentence Imposed Relative to the Guideline Range



#### SENTENCING INFORMATION BY TYPE OF CRIME

#### **Number of Federal Offenders Over Time**



#### Race and Gender



#### Citizenship, Guilty Pleas, and Trials



|                                     |              |                    | Drug<br>Trafficking<br>435 | Firearms 173 | Fraud/Theft<br>/Embezzle<br>28 | Piea Triai    |                 | Money         |                 |
|-------------------------------------|--------------|--------------------|----------------------------|--------------|--------------------------------|---------------|-----------------|---------------|-----------------|
| _                                   | TOTAL<br>922 | Immigration<br>159 |                            |              |                                | Robbery<br>57 | Child Porn<br>9 | Laundering 13 | All Other<br>48 |
|                                     |              |