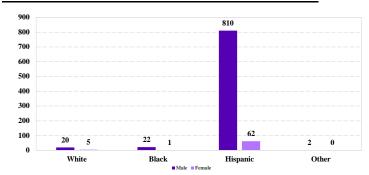

# District at a Glance

# **Puerto Rico**

## Fiscal Year 2020



#### Type of Crime



### Sentence Imposed Relative to the Guideline Range



#### SENTENCING INFORMATION BY TYPE OF CRIME

#### **Number of Federal Offenders Over Time**



#### Race and Gender



#### Citizenship, Guilty Pleas, and Trials



|                                     |              |                    | Drug<br>Trafficking<br>435 | Firearms 173 | Fraud/Theft<br>/Embezzle<br>28 | Piea Triai    |                 | Money         |                 |
|-------------------------------------|--------------|--------------------|----------------------------|--------------|--------------------------------|---------------|-----------------|---------------|-----------------|
| _                                   | TOTAL<br>922 | Immigration<br>159 |                            |              |                                | Robbery<br>57 | Child Porn<br>9 | Laundering 13 | All Other<br>48 |
|                                     |              |                    |