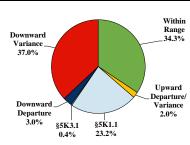

#### Sentence Imposed Relative to the Guideline Range

#### SENTENCING INFORMATION BY TYPE OF CRIME