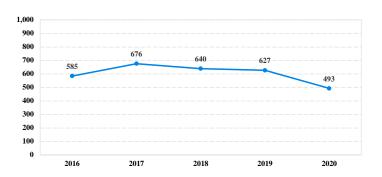

# District at a Glance

# **Eastern District of Pennsylvania**

### Fiscal Year 2020



#### Type of Crime



#### Sentence Imposed Relative to the Guideline Range



#### SENTENCING INFORMATION BY TYPE OF CRIME

### **Number of Federal Offenders Over Time**



#### Race and Gender



#### Citizenship, Guilty Pleas, and Trials



|                                     |              |                | Drug            | Fraud/      | Fraud/Theft      | heft ■ Plea ■ Trial |                  | Money        |                 |
|-------------------------------------|--------------|----------------|-----------------|-------------|------------------|---------------------|------------------|--------------|-----------------|
|                                     | TOTAL<br>493 | Immigration 67 | Trafficking 156 | Firearms 49 | /Embezzle<br>101 | Robbery<br>30       | Child Porn<br>12 | Laundering 7 | All Other<br>71 |
|                                     |              |                |                 |             |                  |