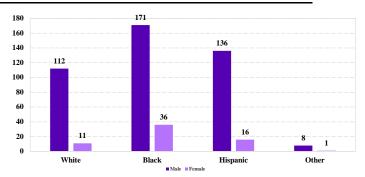

# District at a Glance

# **Eastern District of Pennsylvania**

### Fiscal Year 2020



#### Type of Crime



#### Sentence Imposed Relative to the Guideline Range



#### SENTENCING INFORMATION BY TYPE OF CRIME

### **Number of Federal Offenders Over Time**



#### Race and Gender



#### Citizenship, Guilty Pleas, and Trials



|                                     |              |                | Drug            | Fraud/      | Fraud/Theft      | heft ■ Plea ■ Trial |                  | Money        |                 |
|-------------------------------------|--------------|----------------|-----------------|-------------|------------------|---------------------|------------------|--------------|-----------------|
|                                     | TOTAL<br>493 | Immigration 67 | Trafficking 156 | Firearms 49 | /Embezzle<br>101 | Robbery<br>30       | Child Porn<br>12 | Laundering 7 | All Other<br>71 |
|                                     |              |                |                 |             |                  |                     |