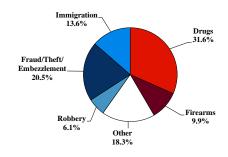

# District at a Glance

# **Eastern District of Pennsylvania**

### Fiscal Year 2020



#### Type of Crime



#### Sentence Imposed Relative to the Guideline Range



#### SENTENCING INFORMATION BY TYPE OF CRIME

### **Number of Federal Offenders Over Time**



#### Race and Gender



#### Citizenship, Guilty Pleas, and Trials



|                                     |              |                | Drug            | Fraud/      | Fraud/Theft      | heft ■ Plea ■ Trial |                  | Money        |                 |
|-------------------------------------|--------------|----------------|-----------------|-------------|------------------|---------------------|------------------|--------------|-----------------|
|                                     | TOTAL<br>493 | Immigration 67 | Trafficking 156 | Firearms 49 | /Embezzle<br>101 | Robbery<br>30       | Child Porn<br>12 | Laundering 7 | All