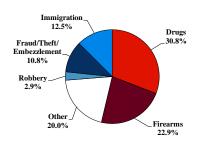

# District at a Glance

## Northern District of Oklahoma

## Fiscal Year 2020



## Type of Crime



## Sentence Imposed Relative to the Guideline Range



#### SENTENCING INFORMATION BY TYPE OF CRIME

## **Number of Federal Offenders Over Time**



#### **Race and Gender**



## Citizenship, Guilty Pleas, and Trials



|                                     |              |                | Drug<br>Trafficking<br>69 | Firearms 55 | Fraud/Theft<br>/Embezzle<br>26 |              |                  | Money<br>Laundering | All Other |
|-------------------------------------|--------------|----------------|---------------------------|-------------|--------------------------------|--------------|------------------|---------------------|-----------|
| _                                   | TOTAL<br>240 | Immigration 30 |                           |             |                                |