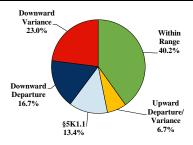

## Sentence Imposed Relative to the Guideline Range

#### SENTENCING INFORMATION BY TYPE OF CRIME