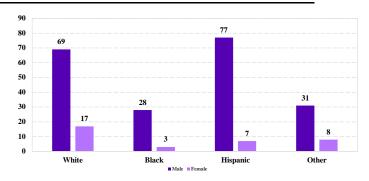

# District at a Glance

## Northern District of Oklahoma

## Fiscal Year 2020



## Type of Crime



## Sentence Imposed Relative to the Guideline Range



#### SENTENCING INFORMATION BY TYPE OF CRIME

## **Number of Federal Offenders Over Time**



#### **Race and Gender**



## Citizenship, Guilty Pleas, and Trials



|                                     |              |                | Drug<br>Trafficking<br>69 | Firearms 55 | Fraud/Theft<br>/Embezzle<br>26 |              |                  | Money<br>Laundering | All Other |
|-------------------------------------|--------------|----------------|---------------------------|-------------|--------------------------------|--------------|------------------|---------------------|-----------|
| _                                   | TOTAL<br>240 | Immigration 30 |                           |             |                                | Robbery<br>7 | Child Porn<br>11 |                     |           |
|                                     |              |                |                           |