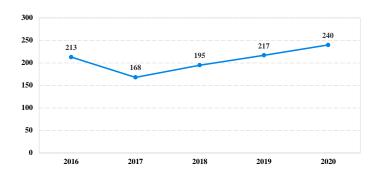

# District at a Glance

## Northern District of Oklahoma

## Fiscal Year 2020



## Type of Crime



## Sentence Imposed Relative to the Guideline Range



#### SENTENCING INFORMATION BY TYPE OF CRIME

## **Number of Federal Offenders Over Time**



#### **Race and Gender**



## Citizenship, Guilty Pleas, and Trials



|                                     |              |                | Drug<br>Trafficking<br>69 | Firearms 55 | Fraud/Theft<br>/Embezzle<br>26 |              |                  | Money<br>Laundering | All Other |
|-------------------------------------|--------------|----------------|---------------------------|-------------|--------------------------------|--------------|------------------|---------------------|-----------|
| _                                   | TOTAL<br>240 | Immigration 30 |                           |             |                                | Robbery<br>7 | Child Porn<br>11 |                     |           |
|                                     |              |                |