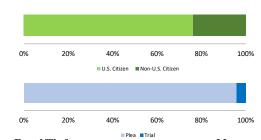

## Citizenship, Guilty Pleas, and Trials

|                                     |              |                | Drug<br>Trafficking<br>69 | Firearms 55 | Fraud/Theft<br>/Embezzle<br>26 |              |                  | Money<br>Laundering | All Other |
|-------------------------------------|--------------|----------------|---------------------------|-------------|--------------------------------|--------------|------------------|---------------------|-----------|
| _                                   | TOTAL<br>240 | Immigration 30 |                           |             |                                | Robbery<br>7 | Child Porn<br>11 |                     |           |
|                                     |              |                |                           |             |                                |              |                  |                     |           |
| Mean Sentence (months)              | 49           | 13             | 58                        | 38          | 14                             | 113          | 81               | 59                  | 79        |
| Median Sentence (months)            | 24           | 7              | 57                        | 30          | 12                             | 60           | 87               | 44                  | 12        |
| IMPRISONMENT                        |              |                |                           |             |                                |              |                  |                     |           |
| <b>Total Receiving Imprisonment</b> | 206          | 30             | 62                        | 49          | 19                             | 7            | 11               | 4                   | 24        |
| Prison Only                         | 191          | 30             | 55                        | 47          | 18                             | 6            | 10               | 3                   | 22        |
| Up to 12 Months                     | 36           | 18             | 7                         | 2           | 4                              | 0            | 0                | 0                   | 5         |
| 13 to 60 Months                     | 103          | 11             | 28                        | 38          | 14                             | 3            | 2                | 1                   | 6         |
| 61 to 120 Months                    | 32           | 1              | 15                        | 5           | 0                              | 0            | 7                | 1                   | 3         |
| Over 120 Months                     | 20           | 0              | 5                         | 2           | 0                              | 3            | 1                | 1                   | 8         |
| Prison and Alternatives             | 15           | 0              | 7                         | 2           | 1                              | 1            | 1                | 1                   | 2         |
| PROBATION                           |              |                |                           |             |                                |              |                  |                     |           |
| <b>Total Receiving Probation</b>    | 32           | 0              | 7                         | 6           | 6                              | 0            | 0                | 1                   | 12        |
| Probation Only                      | 25           | 0              | 5                         | 5           | 4                              | 0            | 0                | 0                   | 11        |
| Probation and Alternatives          | 7            | 0              | 2                         | 1           | 2                              | 0            | 0                | 1                   | 1         |
| FINE ONLY                           | 2            | 0              | 0                         | 0           | 1                              | 0            | 0                | 0                   | 1         |