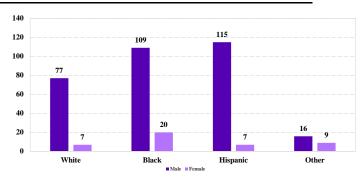

# District at a Glance

# **Eastern District of New York**

# Fiscal Year 2020



Type of Crime



## Sentence Imposed Relative to the Guideline Range



#### SENTENCING INFORMATION BY TYPE OF CRIME

## **Number of Federal Offenders Over Time**



#### Race and Gender



## Citizenship, Guilty Pleas, and Trials



|                                     |              |                   | Drug<br>Trafficking<br>128 | Firearms 36 | Fraud/Theft<br>/Embezzle<br>55 | Piea Iriai    |              | Money         |                 |
|-------------------------------------|--------------|-------------------|----------------------------|-------------|--------------------------------|---------------|--------------|---------------|-----------------|
| _                                   | TOTAL<br>360 | Immigration<br>47 |                            |             |                                | Robbery<br>17 | Child Porn 4 | Laundering 13 | All Other<br>60 |
|                                     |              |                   |                            |