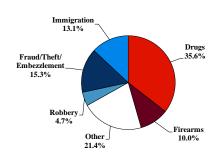

# District at a Glance

# **Eastern District of New York**

# Fiscal Year 2020



Type of Crime



## Sentence Imposed Relative to the Guideline Range



#### SENTENCING INFORMATION BY TYPE OF CRIME

## **Number of Federal Offenders Over Time**



#### Race and Gender



## Citizenship, Guilty Pleas, and Trials



|                                     |              |                   | Drug<br>Trafficking<br>128 | Firearms 36 | Fraud/Theft<br>/Embezzle<br>55 | Piea Iriai    |              | Money         |                 |
|-------------------------------------|--------------|-------------------|----------------------------|-------------|--------------------------------|---------------|--------------|---------------|-----------------|
| _                                   | TOTAL<br>360 | Immigration<br>47 |                            |             |