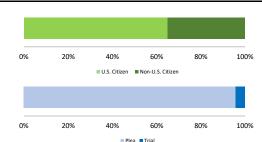

## Citizenship, Guilty Pleas, and Trials

|                                     |              |                   | Drug<br>Trafficking<br>128 | Firearms 36 | Fraud/Theft<br>/Embezzle<br>55 | Piea Iriai    |              | Money         |                 |
|-------------------------------------|--------------|-------------------|----------------------------|-------------|--------------------------------|---------------|--------------|---------------|-----------------|
| _                                   | TOTAL<br>360 | Immigration<br>47 |                            |             |                                | Robbery<br>17 | Child Porn 4 | Laundering 13 | All Other<br>60 |
|                                     |              |                   |                            |             |                                |               |              |               |                 |
| Mean Sentence (months)              | 33           | 12                | 32                         | 45          | 15                             | 64            | 38           | 32            | 53              |
| Median Sentence (months)            | 12           | 9                 | 11                         | 36          | 6                              | 48            | 35           | 6             | 14              |
| IMPRISONMENT                        |              |                   |                            |             |                                |               |              |               |                 |
| <b>Total Receiving Imprisonment</b> | 313          | 46                | 120                        | 33          | 36                             | 17            | 4            | 10            | 47              |
| Prison Only                         | 291          | 46                | 111                        | 30          | 35                             | 15            | 3            | 10            | 41              |
| Up to 12 Months                     | 116          | 29                | 51                         | 2           | 12                             | 4             | 0            | 5             | 13              |
| 13 to 60 Months                     | 119          | 17                | 36                         | 18          | 21                             | 5             | 3            | 2             | 17              |
| 61 to 120 Months                    | 34           | 0                 | 15                         | 10          | 1                              | 4             | 0            | 2             | 2               |
| Over 120 Months                     | 22           | 0                 | 9                          | 0           | 1                              | 2             | 0            | 1             | 9               |
| Prison and Alternatives             | 22           | 0                 | 9                          | 3           | 1                              | 2             | 1            | 0             | 6               |
| PROBATION                           |              |                   |                            |             |                                |               |              |               |                 |
| <b>Total Receiving Probation</b>    | 46           | 1                 | 7                          | 3           | 19                             | 0             | 0            | 3             | 13              |
| Probation Only                      | 36           | 0                 | 6                          | 1           | 14                             | 0             | 0            | 3             | 12              |
| Probation and Alternatives          | 10           | 1                 | 1                          | 2           | 5                              | 0             | 0            | 0             | 1               |
| FINE ONLY                           | 1            | 0                 | 1                          | 0           | 0                              | 0             | 0            | 0             | 0               |