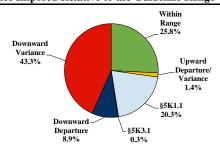

# District at a Glance

# **Eastern District of New York**

# Fiscal Year 2020



Type of Crime



## Sentence Imposed Relative to the Guideline Range



#### SENTENCING INFORMATION BY TYPE OF CRIME

## **Number of Federal Offenders Over Time**



#### Race and Gender



## Citizenship, Guilty Pleas, and Trials



|                                     |              |                   | Drug<br>Trafficking<br>128 | Firearms 36 | Fraud/Theft<br>/Embezzle<br>55 | Piea Iriai    |              | Money         |                 |
|-------------------------------------|--------------|-------------------|----------------------------|-------------|--------------------------------|---------------|--------------|---------------|-----------------|
| _                                   | TOTAL<br>360 | Immigration<br>47 |                            |             |                                | Robbery<br>17 | Child Porn 4 | Laundering 13 | All Ot