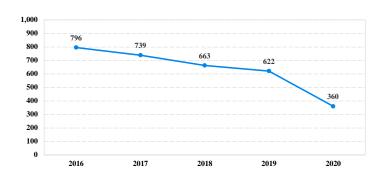

# District at a Glance

# **Eastern District of New York**

# Fiscal Year 2020



Type of Crime



## Sentence Imposed Relative to the Guideline Range



#### SENTENCING INFORMATION BY TYPE OF CRIME

## **Number of Federal Offenders Over Time**



#### Race and Gender



## Citizenship, Guilty Pleas, and Trials



|                                     |              |                   | Drug<br>Trafficking<br>128 | Firearms 36 | Fraud/Theft<br>/Embezzle<br>55 | Piea Iriai    |              | Money         |                 |
|-------------------------------------|--------------|-------------------|----------------------------|-------------|--------------------------------|---------------|--------------|---------------|-----------------|
| _                                   | TOTAL<br>360 | Immigration<br>47 |                            |             |                                | Robbery<br>17 | Child Porn 4 | Laundering 13 | All Other<br>60 |
|                                     |              |                   |