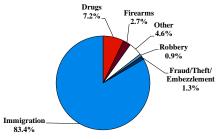

#### SENTENCING INFORMATION BY TYPE OF CRIME

| 0% | 20% | 40% | 60% | 80% | 100% |
|----|-----|-----|-----|-----|------|
|    |     |     |     |     |      |

|                                     |       | OTAL Immigration | Drug<br>Trafficking Firearms | Fraud/Theft | Fied That |         | Money             |            |           |
|-------------------------------------|-------|------------------|------------------------------|-------------|-----------|---------|-------------------|------------|-----------|
|                                     | TOTAL |                  |                              | Firearms    | /Embezzle | Robbery | <b>Child Porn</b> | Laundering | All Other |
|                                     | 3,192 | 2,661            | 228                          | 85          | 40        | 28      | 2                 | 9          | 139       |
| Mean Sentence (months)              | 13    | 4                | 57                           | 47          | 10        | 83      |                   | 86         | 66        |
| Median Sentence (months)            | 2     | 2                | 41                           | 36          | 0         | 59      |                   | 71         | 27        |
| IMPRISONMENT                        |       |                  |                              |             |           |         |                   |            |           |
| <b>Total Receiving Imprisonment</b> | 3,160 | 2,653            | 227                          | 85          | 29        | 28      | 2                 | 9          | 127       |
| Prison Only                         | 2,984 | 2,620            | 175                          | 56          | 23        | 13      | 2                 | 8          | 87        |
| Up to 12 Months                     | 2,489 | 2,399            | 43                           | 8           | 17        | 0       | 0                 | 2          | 20        |
| 13 to 60 Months                     | 406   | 220              | 85                           | 37          | 6         | 9       | 0                 | 2          | 47        |
| 61 to 120 Months                    | 60    | 1                | 35                           | 10          | 0         | 2       | 0                 | 2          | 10        |
| Over 120 Months                     | 29    | 0                | 12                           | 1           | 0         | 2       | 2                 | 2          | 10        |
| Prison and Alternatives             | 176   | 33               | 52                           | 29          | 6         | 15      | 0                 | 1          | 40        |
| PROBATION                           |       |                  |                              |             |           |         |                   |            |           |
| <b>Total Receiving Probation</b>    | 32    | 8                | 1                            | 0           | 11        | 0       | 0                 | 0          | 12        |
| Probation Only                      | 28    | 6                | 0                            | 0           | 11        | 0       | 0                 | 0          | 11        |
| Probation and Alternatives          | 4     | 2                | 1                            | 0           | 0         | 0       | 0                 | 0          | 1         |
| FINE ONLY                           | 0     | 0                | 0                            | 0           | 0         | 0       | 0                 | 0          | 0         |