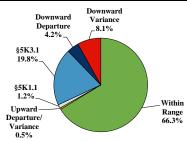

# **District at a Glance**

## District of New Mexico Fiscal Year 2020





#### Sentence Imposed Relative to the Guideline Range



#### SENTENCING INFORMATION BY TYPE OF CRIME

### Number of Federal Offenders Over Time



#### Race and Gender



#### Citizenship, Guilty Pleas, and Trials

| 0% | 20% | 40%          | 60%                | 80% | 100% |
|----|-----|--------------|--------------------|-----|------|
|    |     | U.S. Citizen | I Non-U.S. Citizen |     |      |
|    |     |              |                    |     |      |

| 0% | 20% | 40% | 60% | 80% | 100% |
|----|-----|-----|-----|-----|------|
|    |     |     |     |     |      |

|                                     |       | OTAL Immigration | Drug<br>Trafficking Firearms | Fraud/Theft | Fied That |         | Money             |            |           |
|-------------------------------------|-------|------------------|------------------------------