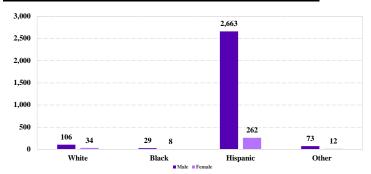

# **District at a Glance**

## District of New Mexico Fiscal Year 2020





#### Sentence Imposed Relative to the Guideline Range



#### SENTENCING INFORMATION BY TYPE OF CRIME

### Number of Federal Offenders Over Time



#### Race and Gender



#### Citizenship, Guilty Pleas, and Trials

| 0% | 20% | 40%          | 60%                | 80% | 100% |
|----|-----|--------------|--------------------|-----|------|
|    |     | U.S. Citizen | I Non-U.S. Citizen |     |      |
|    |     |              |                    |     |      |

| 0% | 20% | 40% | 60% | 80% | 100% |
|----|-----|-----|-----|-----|------|
|    |     |     |     |     |      |

|                                     |       | OTAL Immigration | Drug<br>Trafficking Firearms | Fraud/Theft | Fied That |         | Money             |            |           |
|-------------------------------------|-------|------------------|------------------------------|-------------|-----------|---------|-------------------|------------|-----------|
|