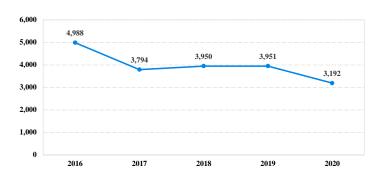

# **District at a Glance**

## District of New Mexico Fiscal Year 2020





#### Sentence Imposed Relative to the Guideline Range



#### SENTENCING INFORMATION BY TYPE OF CRIME

### Number of Federal Offenders Over Time



#### Race and Gender



#### Citizenship, Guilty Pleas, and Trials

| 0% | 20% | 40%          | 60%                | 80% | 100% |
|----|-----|--------------|--------------------|-----|------|
|    |     | U.S. Citizen | I Non-U.S. Citizen |     |      |
|    |     |              |                    |     |      |

| 0% | 20% | 40% | 60% | 80% | 100% |
|----|-----|-----|-----|-----|------|
|    |     |     |     |     |      |

|                                     |       | OTAL Immigration | Drug<br>Trafficking Firearms | Fraud/Theft | Fied That |         | Money             |            |           |
|-------------------------------------|-------|------------------|------------------------------|-------------|-----------|---------|-------------------|------------|-----------|
|