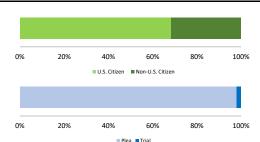

#### Citizenship, Guilty Pleas, and Trials

|                                     |       |             | Drug        | ug       | Fraud/Theft | Piea Iriai |            | Money      |           |
|-------------------------------------|-------|-------------|-------------|----------|-------------|------------|------------|------------|-----------|
| _                                   | TOTAL | Immigration | Trafficking | Firearms | /Embezzle   | Robbery    | Child Porn | Laundering | All Other |
|                                     | 482   | 103         | 163         | 45       | 41          | 14         | 19         | 6          | 91        |
| Mean Sentence (months)              | 60    | 8           | 91          | 36       | 11          | 149        | 120        | 77         | 69        |
| Median Sentence (months)            | 32    | 4           | 78          | 30       | 5           | 152        | 90         | 42         | 24        |
| IMPRISONMENT                        |       |             |             |          |             |            |            |            |           |
| <b>Total Receiving Imprisonment</b> | 444   | 101         | 161         | 41       | 27          | 14         | 19         | 5          | <b>76</b> |
| Prison Only                         | 432   | 100         | 158         | 39       | 26          | 14         | 19         | 5          | 71        |
| Up to 12 Months                     | 119   | 81          | 4           | 2        | 14          | 0          | 0          | 2          | 16        |
| 13 to 60 Months                     | 154   | 18          | 55          | 29       | 12          | 4          | 4          | 0          | 32        |
| 61 to 120 Months                    | 92    | 1           | 60          | 8        | 0           | 2          | 10         | 2          | 9         |
| Over 120 Months                     | 67    | 0           | 39          | 0        | 0           | 8          | 5          | 1          | 14        |
| Prison and Alternatives             | 12    | 1           | 3           | 2        | 1           | 0          | 0          | 0          | 5         |
| PROBATION                           |       |             |             |          |             |            |            |            |           |
| <b>Total Receiving Probation</b>    | 38    | 2           | 2           | 4        | 14          | 0          | 0          | 1          | 15        |
| Probation Only                      | 27    | 1           | 2           | 3        | 9           | 0          | 0          | 1          | 11        |
| Probation and Alternatives          | 11    | 1           | 0           | 1        | 5           | 0          | 0          | 0          | 4         |
| FINE ONLY                           | 0     | 0           | 0           | 0        | 0           | 0          | 0          | 0          | 0         |