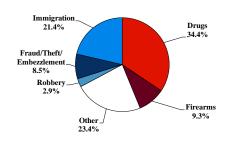

# District at a Glance

## **District of Nebraska**

### Fiscal Year 2020



#### Type of Crime



#### Sentence Imposed Relative to the Guideline Range



#### SENTENCING INFORMATION BY TYPE OF CRIME

#### **Number of Federal Offenders Over Time**



#### **Race and Gender**



#### Citizenship, Guilty Pleas, and Trials



|                                     |       |             | Drug        | ug       | Fraud/Theft | Piea Iriai |            | Money      |           |
|-------------------------------------|-------|-------------|-------------|----------|-------------|------------|------------|------------|-----------|
| _                                   | TOTAL | Immigration | Trafficking | Firearms | /Embezzle   | Robbery    | Child Porn | Laundering | All Other |
|                                     | 482   | 103         | 163         | 45       | 41          | 14         | 1