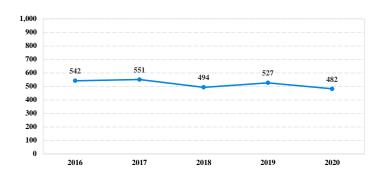

# District at a Glance

## **District of Nebraska**

### Fiscal Year 2020



#### Type of Crime



#### Sentence Imposed Relative to the Guideline Range



#### SENTENCING INFORMATION BY TYPE OF CRIME

#### **Number of Federal Offenders Over Time**



#### **Race and Gender**



#### Citizenship, Guilty Pleas, and Trials



|                                     |       |             | Drug        | ug       | Fraud/Theft | Piea Iriai |            | Money      |           |
|-------------------------------------|-------|-------------|-------------|----------|-------------|------------|------------|------------|-----------|
| _                                   | TOTAL | Immigration | Trafficking | Firearms | /Embezzle   | Robbery    | Child Porn | Laundering | All Other |
|                                     | 482   | 103         | 163         | 45       | 41          | 14         | 19         | 6          | 91        |
| Mean Sentence (months)              | 60    | 8           | 91          | 36       | 11          | 149        | 12