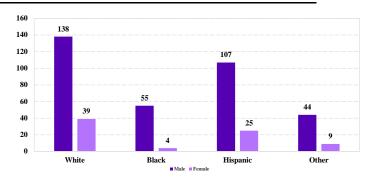

# District at a Glance

## **District of Nebraska**

### Fiscal Year 2020



#### Type of Crime



#### Sentence Imposed Relative to the Guideline Range



#### SENTENCING INFORMATION BY TYPE OF CRIME

#### **Number of Federal Offenders Over Time**



#### **Race and Gender**



#### Citizenship, Guilty Pleas, and Trials



|                                     |       |             | Drug        | ug       | Fraud/Theft | Piea Iriai |            | Money      |           |
|-------------------------------------|-------|-------------|-------------|----------|-------------|------------|------------|------------|-----------|
| _                                   | TOTAL | Immigration | Trafficking | Firearms | /Embezzle   | Robbery    | Child Porn | Laundering | All Other |
|                                     | 482   | 103         | 163         | 45       | 41          | 14         | 19         | 6          | 91        |
| Mean Sentence (months)              | 60    | 8           | 91          | 36       | 11          | 149        | 120        | 77         | 69