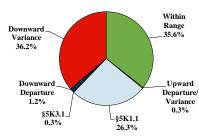

# District at a Glance

## **District of Montana**

### Fiscal Year 2020



#### Type of Crime



#### Sentence Imposed Relative to the Guideline Range



#### SENTENCING INFORMATION BY TYPE OF CRIME

#### **Number of Federal Offenders Over Time**



#### **Race and Gender**



#### Citizenship, Guilty Pleas, and Trials



|                                     | .,    | or citavite | Drug |          | Fraud/Theft | ■ Plea ■ Trial |            | Money      |           |
|-------------------------------------|-------|-------------|------|----------|-------------|----------------|------------|------------|-----------|
| _                                   | TOTAL | Immigration |      | Firearms | /Embezzle   | Robbery        | Child Porn | Laundering | All Other |
|                                     | 324   | 17          | 137  | 66       | 20          | 4              | 7          | 5          | 68        |
| Mean Sentence (months)