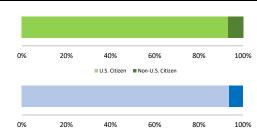

#### Citizenship, Guilty Pleas, and Trials

|                                     | .,    | or citavite | Drug |          | Fraud/Theft | ■ Plea ■ Trial |            | Money      |           |
|-------------------------------------|-------|-------------|------|----------|-------------|----------------|------------|------------|-----------|
| _                                   | TOTAL | Immigration |      | Firearms | /Embezzle   | Robbery        | Child Porn | Laundering | All Other |
|                                     | 324   | 17          | 137  | 66       | 20          | 4              | 7          | 5          | 68        |
| Mean Sentence (months)              | 55    | 3           | 83   | 35       | 8           | 92             | 94         | 20         | 40        |
| Median Sentence (months)            | 36    | 1           | 72   | 30       | 6           | 109            | 60         | 12         | 20        |
| IMPRISONMENT                        |       |             |      |          |             |                |            |            |           |
| <b>Total Receiving Imprisonment</b> | 297   | 15          | 137  | 63       | 13          | 4              | 7          | 4          | 54        |
| Prison Only                         | 293   | 15          | 136  | 61       | 13          | 4              | 7          | 4          | 53        |
| Up to 12 Months                     | 51    | 13          | 13   | 6        | 9           | 0              | 0          | 1          | 9         |
| 13 to 60 Months                     | 143   | 2           | 47   | 44       | 4           | 1              | 5          | 3          | 37        |
| 61 to 120 Months                    | 60    | 0           | 48   | 10       | 0           | 1              | 0          | 0          | 1         |
| Over 120 Months                     | 39    | 0           | 28   | 1        | 0           | 2              | 2          | 0          | 6         |
| Prison and Alternatives             | 4     | 0           | 1    | 2        | 0           | 0              | 0          | 0          | 1         |
| PROBATION                           |       |             |      |          |             |                |            |            |           |
| <b>Total Receiving Probation</b>    | 27    | 2           | 0    | 3        | 7           | 0              | 0          | 1          | 14        |
| Probation Only                      | 26    | 2           | 0    | 3        | 6           | 0              | 0          | 1          | 14        |
| Probation and Alternatives          | 1     | 0           | 0    | 0        | 1           | 0              | 0          | 0          | 0         |
| FINE ONLY                           | 0     | 0           | 0    | 0        | 0           | 0              | 0          | 0          | 0         |