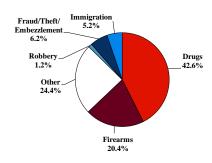

# District at a Glance

## **District of Montana**

### Fiscal Year 2020



#### Type of Crime



#### Sentence Imposed Relative to the Guideline Range



#### SENTENCING INFORMATION BY TYPE OF CRIME

#### **Number of Federal Offenders Over Time**



#### **Race and Gender**



#### Citizenship, Guilty Pleas, and Trials



|                                     | .,    | or citavite | Drug |          | Fraud/Theft | ■ Plea ■ Trial |            | Money      |           |
|-------------------------------------|-------|-------------|------|----------|-------------|----------------|------------|------------|-----------|
| _                                   | TOTAL | Immigration |      | Firearms | /Embezzle   | Robbery        | Child Porn | Laundering | All Other |
|                                     | 324   | 17          | 137  | 66       | 20          | 4              | 7          |