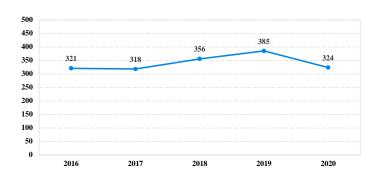

# District at a Glance

## **District of Montana**

### Fiscal Year 2020



#### Type of Crime



#### Sentence Imposed Relative to the Guideline Range



#### SENTENCING INFORMATION BY TYPE OF CRIME

#### **Number of Federal Offenders Over Time**



#### **Race and Gender**



#### Citizenship, Guilty Pleas, and Trials



|                                     | .,    | or citavite | Drug |          | Fraud/Theft | ■ Plea ■ Trial |            | Money      |           |
|-------------------------------------|-------|-------------|------|----------|-------------|----------------|------------|------------|-----------|
| _                                   | TOTAL | Immigration |      | Firearms | /Embezzle   | Robbery        | Child Porn | Laundering | All Other |
|                                     | 324   | 17          | 137  | 66       | 20          | 4              | 7          | 5          | 68        |
| Mean Sentence (months)              | 55    | 3           | 83   | 35       | 8           | 92             | 94         | 20