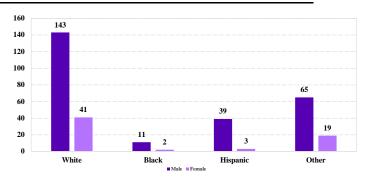

# District at a Glance

## **District of Montana**

### Fiscal Year 2020



#### Type of Crime



#### Sentence Imposed Relative to the Guideline Range



#### SENTENCING INFORMATION BY TYPE OF CRIME

#### **Number of Federal Offenders Over Time**



#### **Race and Gender**



#### Citizenship, Guilty Pleas, and Trials



|                                     | .,    | or citavite | Drug |          | Fraud/Theft | ■ Plea ■ Trial |            | Money      |           |
|-------------------------------------|-------|-------------|------|----------|-------------|----------------|------------|------------|-----------|
| _                                   | TOTAL | Immigration |      | Firearms | /Embezzle   | Robbery        | Child Porn | Laundering | All Other |
|                                     | 324   | 17          | 137  | 66       | 20          | 4              | 7          | 5          | 68        |
| Mean Sentence (months)              | 55    | 3           | 83   | 35       | 8           | 92             | 94         | 20         | 40        |
| Media