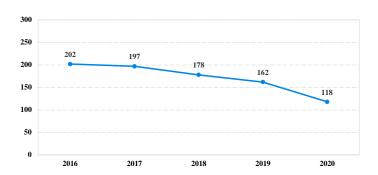

# District at a Glance

## **District of Maine**

### Fiscal Year 2020



Type of Crime



#### Sentence Imposed Relative to the Guideline Range



#### SENTENCING INFORMATION BY TYPE OF CRIME

#### **Number of Federal Offenders Over Time**



#### Race and Gender



#### Citizenship, Guilty Pleas, and Trials



|                                     |       |             | Drug        |          | Fraud/Theft | ■ Plea ■ Iriai |            | Money      |           |
|-------------------------------------|-------|-------------|-------------|----------|-------------|----------------|------------|------------|-----------|
|                                     | TOTAL | Immigration | Trafficking | Firearms | /Embezzle   | Robbery        | Child Porn | Laundering | All Other |
|                                     | 118   | 13          | 66          | 16       | 12          | 3              | 3          | 0          | 5         |
| Mean Sentence (months)              | 34    | 2           | 41          | 38       | 15          | 82