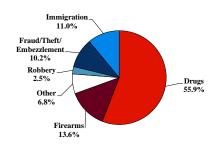

# District at a Glance

## **District of Maine**

### Fiscal Year 2020



Type of Crime



#### Sentence Imposed Relative to the Guideline Range



#### SENTENCING INFORMATION BY TYPE OF CRIME

#### **Number of Federal Offenders Over Time**



#### Race and Gender



#### Citizenship, Guilty Pleas, and Trials



|                                     |       |             | Drug        |          | Fraud/Theft | ■ Plea ■ Iriai |            | Money      |           |
|-------------------------------------|-------|-------------|-------------|----------|-------------|----------------|------------|------------|-----------|
|                                     | TOTAL | Immigration | Trafficking | Firearms | /Embezzle   | Robbery        | Child Porn | Laundering | All Other |
|                                     | 118   | 13          | 66          | 16       | 12          | 3