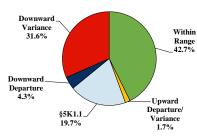

# District at a Glance

## **District of Maine**

### Fiscal Year 2020



Type of Crime



#### Sentence Imposed Relative to the Guideline Range



#### SENTENCING INFORMATION BY TYPE OF CRIME

#### **Number of Federal Offenders Over Time**



#### Race and Gender



#### Citizenship, Guilty Pleas, and Trials



|                                     |       |             | Drug        |          | Fraud/Theft | ■ Plea ■ Iriai |            | Money      |           |
|-------------------------------------|-------|-------------|-------------|----------|-------------|----------------|------------|------------|-----------|
|                                     | TOTAL | Immigration | Trafficking | Firearms | /Embezzle   | Robbery        | Child Porn | Laundering | All Other |
|                                     | 118   | 13          | 66          | 16       | 12          | 3              | 3          | 0          | 5         |
| Mean S