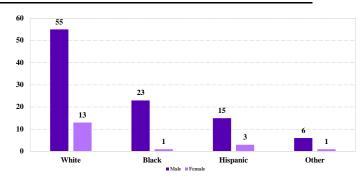

# District at a Glance

## **District of Maine**

### Fiscal Year 2020



Type of Crime



#### Sentence Imposed Relative to the Guideline Range



#### SENTENCING INFORMATION BY TYPE OF CRIME

#### **Number of Federal Offenders Over Time**



#### Race and Gender



#### Citizenship, Guilty Pleas, and Trials



|                                     |       |             | Drug        |          | Fraud/Theft | ■ Plea ■ Iriai |            | Money      |           |
|-------------------------------------|-------|-------------|-------------|----------|-------------|----------------|------------|------------|-----------|
|                                     | TOTAL | Immigration | Trafficking | Firearms | /Embezzle   | Robbery        | Child Porn | Laundering | All Other |
|                                     | 118   | 13          | 66          | 16       | 12          | 3              | 3          | 0          | 5         |
| Mean Sentence (months)              | 34    | 2           | 41          | 38       | 15          | 82             | 61