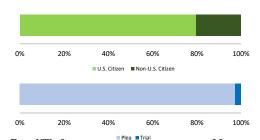

#### Citizenship, Guilty Pleas, and Trials

|                                     |       |             | Drug        |          | Fraud/Theft | ■ Plea ■ Iriai |            | Money      |           |
|-------------------------------------|-------|-------------|-------------|----------|-------------|----------------|------------|------------|-----------|
|                                     | TOTAL | Immigration | Trafficking | Firearms | /Embezzle   | Robbery        | Child Porn | Laundering | All Other |
|                                     | 118   | 13          | 66          | 16       | 12          | 3              | 3          | 0          | 5         |
| Mean Sentence (months)              | 34    | 2           | 41          | 38       | 15          | 82             | 61         |            | 18        |
| Median Sentence (months)            | 23    | 2           | 31          | 36       | 12          | 84             | 51         |            | 10        |
| IMPRISONMENT                        |       |             |             |          |             |                |            |            |           |
| <b>Total Receiving Imprisonment</b> | 105   | 12          | 58          | 15       | 10          | 3              | 3          | 0          | 4         |
| Prison Only                         | 103   | 12          | 57          | 15       | 10          | 3              | 3          | 0          | 3         |
| Up to 12 Months                     | 29    | 12          | 9           | 3        | 3           | 0              | 0          | 0          | 2         |
| 13 to 60 Months                     | 52    | 0           | 33          | 9        | 7           | 0              | 2          | 0          | 1         |
| 61 to 120 Months                    | 18    | 0           | 11          | 3        | 0           | 3              | 1          | 0          | 0         |
| Over 120 Months                     | 4     | 0           | 4           | 0        | 0           | 0              | 0          | 0          | 0         |
| Prison and Alternatives             | 2     | 0           | 1           | 0        | 0           | 0              | 0          | 0          | 1         |
| PROBATION                           |       |             |             |          |             |                |            |            |           |
| <b>Total Receiving Probation</b>    | 13    | 1           | 8           | 1        | 2           | 0              | 0          | 0          | 1         |
| Probation Only                      | 13    | 1           | 8           | 1        | 2           | 0              | 0          | 0          | 1         |
| Probation and Alternatives          | 0     | 0           | 0           | 0        | 0           | 0              | 0          | 0          | 0         |
| FINE ONLY                           | 0     | 0           | 0           | 0        | 0           | 0              | 0          | 0          | 0         |