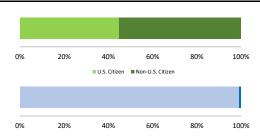

### Citizenship, Guilty Pleas, and Trials

|                                     | .,             |                   | Drug<br>Trafficking<br>1,323 | Firearms 34 | Fraud/Theft<br>/Embezzle | ■ Plea ■ Trial |                  | Money         |                  |
|-------------------------------------|----------------|-------------------|------------------------------|-------------|--------------------------|----------------|------------------|---------------|------------------|
|                                     | TOTAL<br>3,499 | Immigration 1,827 |                              |             |                          | Robbery<br>15  | Child Porn<br>23 | Laundering 64 | All Other<br>114 |
|                                     |                |                   |                              |             |                          |                |                  |               |                  |
| Mean Sentence (months)              | 21             | 8                 | 38                           | 33          | 8                        | 79             | 57               | 22            | 15               |
| Median Sentence (months)            | 12             | 6                 | 30                           | 25          | 6                        | 36             | 60               | 11            | 3                |
| IMPRISONMENT                        |                |                   |                              |             |                          |                |                  |               |                  |
| <b>Total Receiving Imprisonment</b> | 3,293          | 1,696             | 1,304                        | 33          | 69                       | 14             | 22               | 57            | 98               |
| Prison Only                         | 3,132          | 1,632             | 1,229                        | 32          | 62                       | 14             | 22               | 52            | 89               |
| Up to 12 Months                     | 1,386          | 1,166             | 87                           | 9           | 34                       | 1              | 0                | 23            | 66               |
| 13 to 60 Months                     | 1,500          | 462               | 930                          | 16          | 27                       | 10             | 14               | 24            | 17               |
| 61 to 120 Months                    | 220            | 4                 | 196                          | 7           | 1                        | 1              | 7                | 2             | 2                |
| Over 120 Months                     | 26             | 0                 | 16                           | 0           | 0                        | 2              | 1                | 3             | 4                |
| Prison and Alternatives             | 161            | 64                | 75                           | 1           | 7                        | 0              | 0                | 5             | 9                |
| PROBATION                           |                |                   |                              |             |                          |                |                  |               |                  |
| <b>Total Receiving Probation</b>    | 206            | 131               | 19                           | 1           | 30                       | 1              | 1                | 7             | 16               |
| Probation Only                      | 179            | 122               | 12                           | 1           | 24                       | 1              | 1                | 4             | 14               |
| Probation and Alternatives          | 27             | 9                 | 7                            | 0           | 6                        | 0              | 0                | 3             | 2                |
| FINE ONLY                           | 0              | 0                 | 0                            | 0           | 0                        | 0              | 0                | 0             | 0                |