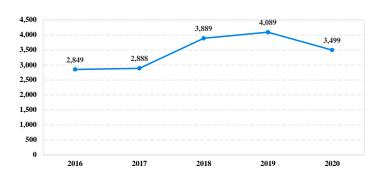

# District at a Glance

## Southern District of California

## Fiscal Year 2020



#### Type of Crime



#### Sentence Imposed Relative to the Guideline Range



#### SENTENCING INFORMATION BY TYPE OF CRIME

#### **Number of Federal Offenders Over Time**



#### Race and Gender



### Citizenship, Guilty Pleas, and Trials



|                                     | .,             |                   | Drug<br>Trafficking<br>1,323 | Firearms 34 | Fraud/Theft<br>/Embezzle | ■ Plea ■ Trial |                  | Money         |                  |
|-------------------------------------|----------------|-------------------|------------------------------|-------------|--------------------------|----------------|------------------|---------------|------------------|
|                                     | TOTAL<br>3,499 | Immigration 1,827 |                              |             |                          | Robbery<br>15  | Child Porn<br>23 | Laundering 64 | All Other<br>114 |
|                                     |                |