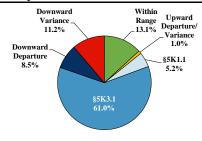

#### Sentence Imposed Relative to the Guideline Range

#### SENTENCING INFORMATION BY TYPE OF CRIME