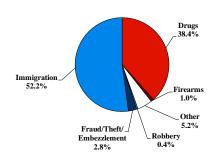

# District at a Glance

## Southern District of California

## Fiscal Year 2020



#### Type of Crime



#### Sentence Imposed Relative to the Guideline Range



#### SENTENCING INFORMATION BY TYPE OF CRIME

#### **Number of Federal Offenders Over Time**



#### Race and Gender



### Citizenship, Guilty Pleas, and Trials



|                                     | .,             |                   | Drug<br>Trafficking<br>1,323 | Firearms 34 | Fraud/Theft<br>/Embezzle | ■ Plea ■ Trial |                  | Money         |                  |
|-------------------------------------|----------------|-------------------|------------------------------|-------------|--------------------------|----------------|------------------|---------------|------------------|
|                                     | TOTAL<br>3,499 | Immigration 1,827 |                              |             |