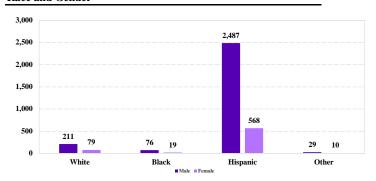

# District at a Glance

## Southern District of California

## Fiscal Year 2020



#### Type of Crime



#### Sentence Imposed Relative to the Guideline Range



#### SENTENCING INFORMATION BY TYPE OF CRIME

#### **Number of Federal Offenders Over Time**



#### Race and Gender



### Citizenship, Guilty Pleas, and Trials



|                                     | .,             |                   | Drug<br>Trafficking<br>1,323 | Firearms 34 | Fraud/Theft<br>/Embezzle | ■ Plea ■ Trial |                  | Money         |                  |
|-------------------------------------|----------------|-------------------|------------------------------|-------------|--------------------------|----------------|------------------|---------------|------------------|
|                                     | TOTAL<br>3,499 | Immigration 1,827 |                              |             |                          | Robbery<br>15  | Child Porn<br>23 | Laundering 64 | All Other<br>114 |
|                                     |                |                   |