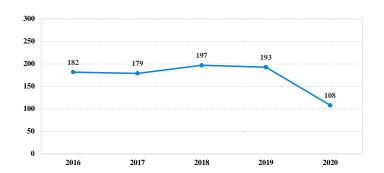

# District at a Glance

## **District of Alaska**

### Fiscal Year 2020



Type of Crime



#### Sentence Imposed Relative to the Guideline Range



#### SENTENCING INFORMATION BY TYPE OF CRIME

#### **Number of Federal Offenders Over Time**



#### **Race and Gender**



#### Citizenship, Guilty Pleas, and Trials



|                                     |              |                  | Drug | g Firearms 42 | Fraud/Theft<br>/Embezzle<br>5 | rica Thai    |              | Money        |                 |
|-------------------------------------|--------------|------------------|------|---------------|-------------------------------|--------------|--------------|--------------|-----------------|
| _                                   | TOTAL<br>108 | Immigration<br>0 |      |               |                               | Robbery<br>2 | Child Porn 4 | Laundering 6 | All Other<br>14 |
|                                     |              |                  |      |               |                               |              |