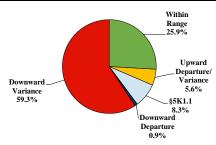

# District at a Glance

## **District of Alaska**

### Fiscal Year 2020



Type of Crime



#### Sentence Imposed Relative to the Guideline Range



#### SENTENCING INFORMATION BY TYPE OF CRIME

#### **Number of Federal Offenders Over Time**



#### **Race and Gender**



#### Citizenship, Guilty Pleas, and Trials



|                                     |              |                  | Drug | g Firearms 42 | Fraud/Theft<br>/Embezzle<br>5 | rica Thai    |              | Money        |                 |
|-------------------------------------|--------------|------------------|------|---------------|-------------------------------|--------------|--------------|--------------|-----------------|
| _                                   | TOTAL<br>108 | Immigration<br>0 |      |               |                               | Robbery<br>2 | Child Porn 4 | Laundering 6 | All Other<br>14 |
|                                     |