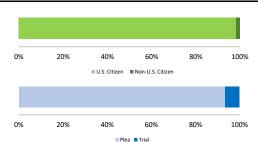

#### Citizenship, Guilty Pleas, and Trials

|                                     |              |                  | Drug | g Firearms 42 | Fraud/Theft<br>/Embezzle<br>5 | rica Thai    |              | Money        |                 |
|-------------------------------------|--------------|------------------|------|---------------|-------------------------------|--------------|--------------|--------------|-----------------|
| _                                   | TOTAL<br>108 | Immigration<br>0 |      |               |                               | Robbery<br>2 | Child Porn 4 | Laundering 6 | All Other<br>14 |
|                                     |              |                  |      |               |                               |              |              |              |                 |
| Mean Sentence (months)              | 55           |                  | 75   | 44            | 20                            |              | 73           | 21           | 53              |
| Median Sentence (months)            | 32           |                  | 63   | 30            | 10                            |              | 67           | 18           | 9               |
| IMPRISONMENT                        |              |                  |      |               |                               |              |              |              |                 |
| <b>Total Receiving Imprisonment</b> | 99           | 0                | 34   | 41            | 4                             | 2            | 4            | 5            | 9               |
| Prison Only                         | 90           | 0                | 33   | 37            | 3                             | 0            | 4            | 4            | 9               |
| Up to 12 Months                     | 13           | 0                | 3    | 2             | 2                             | 0            | 0            | 2            | 4               |
| 13 to 60 Months                     | 46           | 0                | 12   | 26            | 1                             | 0            | 2            | 2            | 3               |
| 61 to 120 Months                    | 22           | 0                | 12   | 8             | 0                             | 0            | 2            | 0            | 0               |
| Over 120 Months                     | 9            | 0                | 6    | 1             | 0                             | 0            | 0            | 0            | 2               |
| Prison and Alternatives             | 9            | 0                | 1    | 4             | 1                             | 2            | 0            | 1            | 0               |
| PROBATION                           |              |                  |      |               |                               |              |              |              |                 |
| <b>Total Receiving Probation</b>    | 9            | 0                | 1    | 1             | 1                             | 0            | 0            | 1            | 5               |
| Probation Only                      | 6            | 0                | 1    | 0             | 1                             | 0            | 0            | 1            | 3               |
| Probation and Alternatives          | 3            | 0                | 0    | 1             | 0                             | 0            | 0            | 0            | 2               |
| FINE ONLY                           | 0            | 0                | 0    | 0             | 0                             | 0            | 0            | 0            | 0               |