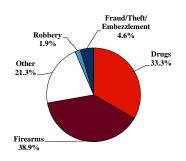

# District at a Glance

## **District of Alaska**

### Fiscal Year 2020



Type of Crime



#### Sentence Imposed Relative to the Guideline Range



#### SENTENCING INFORMATION BY TYPE OF CRIME

#### **Number of Federal Offenders Over Time**



#### **Race and Gender**



#### Citizenship, Guilty Pleas, and Trials



|                                     |              |                  | Drug | g Firearms 42 | Fraud/Theft<br>/Embezzle<br>5 | rica Thai    |              | Money        |                 |
|-------------------------------------|--------------|------------------|------|---------------|-------------------------------|--------------|--------------|--------------|-----------------|
| _                                   | TOTAL<br>108 | Immigration<br>0 |      |               |                               | Robbery<br>2 | Child Porn 4 | Laundering 6 | All Other<br>