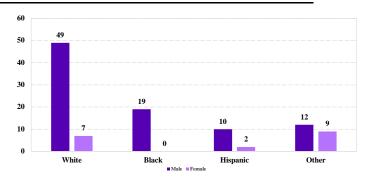

# District at a Glance

## **District of Alaska**

### Fiscal Year 2020



Type of Crime



#### Sentence Imposed Relative to the Guideline Range



#### SENTENCING INFORMATION BY TYPE OF CRIME

#### **Number of Federal Offenders Over Time**



#### **Race and Gender**



#### Citizenship, Guilty Pleas, and Trials



|                                     |              |                  | Drug | g Firearms 42 | Fraud/Theft<br>/Embezzle<br>5 | rica Thai    |              | Money        |                 |
|-------------------------------------|--------------|------------------|------|---------------|-------------------------------|--------------|--------------|--------------|-----------------|
| _                                   | TOTAL<br>108 | Immigration<br>0 |      |               |                               | Robbery<br>2 | Child Porn 4 | Laundering 6 | All Other<br>14 |
|                                     |              |                  |      |               |                               |              |              |              |