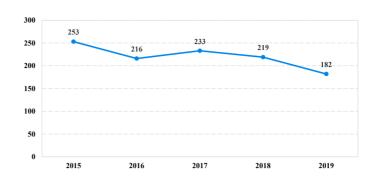

# **District at a Glance** District of Wyoming

# Fiscal Year 2019



## **Type of Crime**



# Sentence Imposed Relative to the Guideline Range



#### SENTENCING INFORMATION BY TYPE OF CRIME

# Number of Federal Offenders Over Time



#### **Race and Gender**



# Citizenship, Guilty Pleas, and Trials



|                                     |              |                   | Drug<br>Trafficking<br>43 | Firearms<br>30 | Fraud/Theft<br>/Embezzle<br>15 | Plea Trial   |                  | Money           |                 |
|-------------------------------------|--------------|-------------------|---------------------------|----------------|--------------------------------|--------------|------------------|-----------------|-----------------|
|                                     | TOTAL<br>182 | Immigration<br>30 |                           |                |                                | Robbery<br>4 | Child Porn<br>11 | Laundering<br>1 | All Other<br>48 |
|                                     |              |