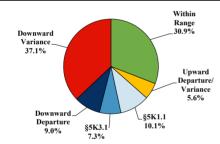

# Sentence Imposed Relative to the Guideline Range

#### SENTENCING INFORMATION BY TYPE OF CRIME