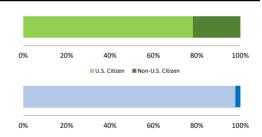

# Citizenship, Guilty Pleas, and Trials

|                                     |              |                   | Drug<br>Trafficking<br>43 | Firearms<br>30 | Fraud/Theft<br>/Embezzle<br>15 | Plea Trial   |                  | Money           |                 |
|-------------------------------------|--------------|-------------------|---------------------------|----------------|--------------------------------|--------------|------------------|-----------------|-----------------|
|                                     | TOTAL<br>182 | Immigration<br>30 |                           |                |                                | Robbery<br>4 | Child Porn<br>11 | Laundering<br>1 | All Other<br>48 |
|                                     |              |                   |                           |                |                                |              |                  |                 |                 |
| Mean Sentence (months)              | 65           | 4                 | 93                        | 50             | 22                             | 340          | 63               |                 | 79              |
| Median Sentence (months)            | 37           | 2                 | 100                       | 46             | 18                             | 378          | 41               |                 | 40              |
| IMPRISONMENT                        |              |                   |                           |                |                                |              |                  |                 |                 |
| <b>Total Receiving Imprisonment</b> | 171          | 30                | 43                        | 30             | 12                             | 4            | 11               | 1               | 40              |
| Prison Only                         | 167          | 30                | 43                        | 27             | 12                             | 4            | 11               | 1               | 39              |
| Up to 12 Months                     | 40           | 26                | 5                         | 2              | 1                              | 0            | 1                | 0               | 5               |
| 13 to 60 Months                     | 68           | 4                 | 11                        | 16             | 11                             | 0            | 7                | 1               | 18              |
| 61 to 120 Months                    | 32           | 0                 | 17                        | 8              | 0                              | 0            | 2                | 0               | 5               |
| Over 120 Months                     | 27           | 0                 | 10                        | 1              | 0                              | 4            | 1                | 0               | 11              |
| Prison and Alternatives             | 4            | 0                 | 0                         | 3              | 0                              | 0            | 0                | 0               | 1               |
| PROBATION                           |              |                   |                           |                |                                |              |                  |                 |                 |
| <b>Total Receiving Probation</b>    | 8            | 0                 | 0                         | 0              | 3                              | 0            | 0                | 0               | 5               |
| Probation Only                      | 6            | 0                 | 0                         | 0              | 2                              | 0            | 0                | 0               | 4               |
| Probation and Alternatives          | 2            | 0                 | 0                         | 0              | 1                              | 0            | 0                | 0               | 1               |
| FINE ONLY                           | 3            | 0                 | 0                         | 0              | 0                              | 0            | 0                | 0               | 3               |