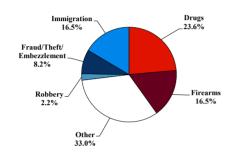

# **District at a Glance** District of Wyoming

# Fiscal Year 2019



## **Type of Crime**



# Sentence Imposed Relative to the Guideline Range



#### SENTENCING INFORMATION BY TYPE OF CRIME

# Number of Federal Offenders Over Time



#### **Race and Gender**



# Citizenship, Guilty Pleas, and Trials



|                                     |              |                   | Drug<br>Trafficking<br>43 | Firearms<br>30 | Fraud/Theft<br>/Embezzle<br>15 | Plea Trial   |                  | Money           |                 |
|-------------------------------------|--------------|-------------------|---------------------------|----------------|--------------------------------|--------------|------------------|-----------------|-----------------|
|                                     | TOTAL<br>182 | Immigration<br>30 |                           |                |