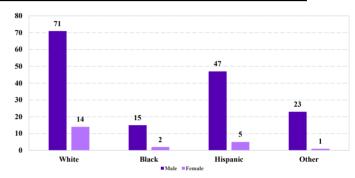

# **District at a Glance** District of Wyoming

# Fiscal Year 2019



## **Type of Crime**



# Sentence Imposed Relative to the Guideline Range



#### SENTENCING INFORMATION BY TYPE OF CRIME

# Number of Federal Offenders Over Time



#### **Race and Gender**



# Citizenship, Guilty Pleas, and Trials



|                                     |              |                   | Drug<br>Trafficking<br>43 | Firearms<br>30 | Fraud/Theft<br>/Embezzle<br>15 | Plea Trial   |                  | Money           |                 |
|-------------------------------------|--------------|-------------------|---------------------------|----------------|--------------------------------|--------------|------------------|-----------------|-----------------|
|                                     | TOTAL<br>182 | Immigration<br>30 |                           |                |                                | Robbery<br>4 | Child Porn<br>11 | Laundering<br>1 | All Other<br>48 |
|                                     |              |                   |