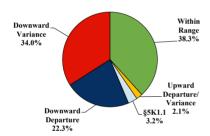

# **District at a Glance** Western District of Wisconsin

## Fiscal Year 2019



**Type of Crime** 



### Sentence Imposed Relative to the Guideline Range



#### SENTENCING INFORMATION BY TYPE OF CRIME

#### Number of Federal Offenders Over Time



#### **Race and Gender**



#### Citizenship, Guilty Pleas, and Trials



|                                     |              |                   | Drug              |                | Fraud/Theft     | Plea Trial    |                 | Money           |              |
|-------------------------------------|--------------|-------------------|-------------------|----------------|-----------------|---------------|-----------------|-----------------|--------------|
|                                     | TOTAL<br>188 | Immigration<br>24 | Trafficking<br>67 | Firearms<br>26 | /Embezzle<br>18 | Robbery<br>14 | Child Porn<br>8 | Laundering<br>4 | All Other 27 |
|                                     |