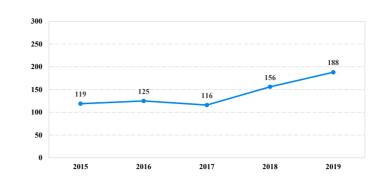

# **District at a Glance** Western District of Wisconsin

## Fiscal Year 2019



**Type of Crime** 



### Sentence Imposed Relative to the Guideline Range



#### SENTENCING INFORMATION BY TYPE OF CRIME

#### Number of Federal Offenders Over Time



#### **Race and Gender**



#### Citizenship, Guilty Pleas, and Trials



|                                     |              |                   | Drug              |                | Fraud/Theft     | Plea Trial    |                 | Money           |              |
|-------------------------------------|--------------|-------------------|-------------------|----------------|-----------------|---------------|-----------------|-----------------|--------------|
|                                     | TOTAL<br>188 | Immigration<br>24 | Trafficking<br>67 | Firearms<br>26 | /Embezzle<br>18 | Robbery<br>14 | Child Porn<br>8 | Laundering<br>4 | All Other 27 |
|                                     |              |                   |                   |                |                 |