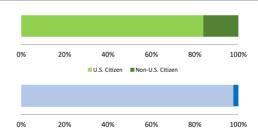

#### Citizenship, Guilty Pleas, and Trials

|                                     |              |                   | Drug              |                | Fraud/Theft     | Plea Trial    |                 | Money           |              |
|-------------------------------------|--------------|-------------------|-------------------|----------------|-----------------|---------------|-----------------|-----------------|--------------|
|                                     | TOTAL<br>188 | Immigration<br>24 | Trafficking<br>67 | Firearms<br>26 | /Embezzle<br>18 | Robbery<br>14 | Child Porn<br>8 | Laundering<br>4 | All Other 27 |
|                                     |              |                   |                   |                |                 |               |                 |                 |              |
| Mean Sentence (months)              | 64           | 10                | 79                | 54             | 33              | 110           | 110             | 33              | 69           |
| Median Sentence (months)            | 48           | 6                 | 78                | 42             | 24              | 90            | 120             | 35              | 26           |
| IMPRISONMENT                        |              |                   |                   |                |                 |               |                 |                 |              |
| <b>Total Receiving Imprisonment</b> | 177          | 24                | 65                | 25             | 17              | 14            | 8               | 4               | 20           |
| Prison Only                         | 174          | 23                | 64                | 25             | 16              | 14            | 8               | 4               | 20           |
| Up to 12 Months                     | 24           | 16                | 3                 | 0              | 3               | 0             | 0               | 0               | 2            |
| 13 to 60 Months                     | 77           | 7                 | 20                | 20             | 11              | 1             | 2               | 4               | 12           |
| 61 to 120 Months                    | 47           | 0                 | 28                | 3              | 1               | 10            | 4               | 0               | 1            |
| Over 120 Months                     | 26           | 0                 | 13                | 2              | 1               | 3             | 2               | 0               | 5            |
| Prison and Alternatives             | 3            | 1                 | 1                 | 0              | 1               | 0             | 0               | 0               | 0            |
| PROBATION                           |              |                   |                   |                |                 |               |                 |                 |              |
| <b>Total Receiving Probation</b>    | 10           | 0                 | 2                 | 1              | 0               | 0             | 0               | 0               | 7            |
| Probation Only                      | 10           | 0                 | 2                 | 1              | 0               | 0             | 0               | 0               | 7            |
| Probation and Alternatives          | 0            | 0                 | 0                 | 0              | 0               | 0             | 0               | 0               | 0            |
| FINE ONLY                           | 1            | 0                 | 0                 | 0              | 1               | 0             | 0               | 0               | 0            |