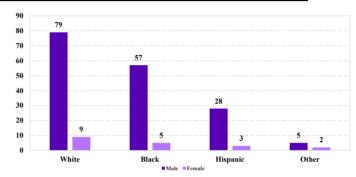

# **District at a Glance** Western District of Wisconsin

## Fiscal Year 2019



**Type of Crime** 



### Sentence Imposed Relative to the Guideline Range



#### SENTENCING INFORMATION BY TYPE OF CRIME

#### Number of Federal Offenders Over Time



#### **Race and Gender**



#### Citizenship, Guilty Pleas, and Trials



|                                     |              |                   | Drug              |                | Fraud/Theft     | Plea Trial    |                 | Money           |              |
|-------------------------------------|--------------|-------------------|-------------------|----------------|-----------------|---------------|-----------------|-----------------|--------------|
|                                     | TOTAL<br>188 | Immigration<br>24 | Trafficking<br>67 | Firearms<br>26 | /Embezzle<br>18 | Robbery<br>14 | Child Porn<br>8 | Laundering<br>4 | All Other 27 |
|                                     |              |                   |                   |                |                 |               |