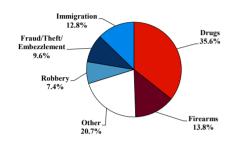

# **District at a Glance** Western District of Wisconsin

## Fiscal Year 2019



**Type of Crime** 



### Sentence Imposed Relative to the Guideline Range



#### SENTENCING INFORMATION BY TYPE OF CRIME

#### Number of Federal Offenders Over Time



#### **Race and Gender**



#### Citizenship, Guilty Pleas, and Trials



|                                     |              |                   | Drug              |                | Fraud/Theft     | Plea Trial    |                 | Money           |              |
|-------------------------------------|--------------|-------------------|-------------------|----------------|-----------------|---------------|-----------------|-----------------|--------------|
|                                     | TOTAL<br>188 | Immigration<br>24 | Trafficking<br>67 | Firearms<br>26 | /Embezzle<br>18 | Robbery<br>14 | Child Porn<br>8 | Laundering<br>4 |