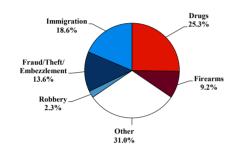

#### SENTENCING INFORMATION BY TYPE OF CRIME

#### Citizenship, Guilty Pleas, and Trials

| SERVICING IN ORWING                 | \DI 111        | L OI CIMIVIL    | Drug<br>Trafficking 269 |          | Fraud/Theft<br>/Embezzle | ■ Plea ■ Trial |                  | Money         |           |
|-------------------------------------|----------------|-----------------|-------------------------|----------|--------------------------|----------------|------------------|---------------|-----------|
|                                     | TOTAL<br>1,211 | Immigration 225 |                         | Firearms |                          | Robbery<br>28  | Child Porn<br>50 | Laundering 15 | All Other |
|                                     |                |                 |                         |          |                          |                |                  |               |           |
| Mean Sentence (months)              | 47             | 5               | 102                     | 50       | 24                       | 153            | 106              | 48            | 25        |
| Median Sentence (months)            | 12             | 3               | 84                      | 36       | 11                       | 151            | 74               | 30            | 0         |
| IMPRISONMENT                        |                |                 |                         |          |                          |                |                  |               |           |
| <b>Total Receiving Imprisonment</b> | 891            | 223             | 265                     | 96       | 102                      | 28             | 49               | 15            | 113       |
| Prison Only                         | 865            | 223             | 258                     | 94       | 93                       | 28             | 48               | 13            | 108       |
| Up to 12 Months                     | 283            | 192             | 13                      | 10       | 16                       | 0              | 0                | 3             | 49        |
| 13 to 60 Months                     | 275            | 31              | 80                      | 53       | 58                       | 1              | 16               | 6             | 30        |
| 61 to 120 Months                    | 169            | 0               | 90                      | 22       | 15                       | 10             | 23               | 2             | 7         |
| Over 120 Months                     | 138            | 0               | 75                      | 9        | 4                        | 17             | 9                | 2             | 22        |
| Prison and Alternatives             | 26             | 0               | 7                       | 2        | 9                        | 0              | 1                | 2             | 5         |
| PROBATION                           |                |                 |                         |          |                          |                |                  |               |           |
| <b>Total Receiving Probation</b>    | 244            | 2               | 4                       | 16       | 56                       | 0              | 1                | 0             | 165       |
| Probation Only                      | 193            | 1               | 1                       | 2        | 40                       | 0              | 1                | 0             | 148       |
| Probation and Alternatives          | 51             | 1               | 3                       | 14       | 16                       | 0              | 0                | 0             | 17        |
| FINE ONLY                           | 76             | 0               | 0                       | 0        | 7                        | 0              | 0                | 0             | 69        |