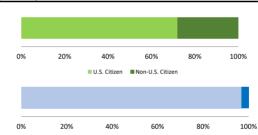

#### Citizenship, Guilty Pleas, and Trials

| SERVICING IN ORWING                 | \DI 111        | L OI CIMIVIL    | Drug<br>Trafficking 269 |          | Fraud/Theft<br>/Embezzle | ■ Plea ■ Trial |                  | Money         |           |
|-------------------------------------|----------------|-----------------|-------------------------|----------|--------------------------|----------------|------------------|---------------|-----------|
|                                     | TOTAL<br>1,211 | Immigration 225 |                         | Firearms |                          | Robbery<br>28  | Child Porn<br>50 | Laundering 15 | All Other |
|                                     |                |                 |                         |          |                          |                |                  |               |           |
| Mean Sentence (months)              | 47             | 5               | 102                     | 50       | 24                       | 153            | 106              | 48            | 25        |
| Median Sentence (months)            | 12             | 3               | 84                      | 36       | 11                       | 151            | 74               | 30            | 0         |
| IMPRISONMENT                        |                |                 |                         |          |                          |                |                  |               |           |
| <b>Total Receiving Imprisonment</b> | 891            | 223             | 265                     | 96       | 102                      | 28             | 49               | 15            | 113       |
| Prison Only                         | 865            | 223             | 258                     | 94       | 93                       | 28             | 48               | 13            | 108       |
| Up to 12 Months                     | 283            | 192             | 13                      | 10       | 16                       | 0              | 0                | 3             | 49        |
| 13 to 60 Months                     | 275            | 31              | 80                      | 53       | 58                       | 1              | 16               | 6             | 30        |
| 61 to 120 Months                    | 169            | 0               | 90                      | 22       | 15                       | 10             | 23               | 2             | 7         |
| Over 120 Months                     | 138            | 0               | 75                      | 9        | 4                        | 17             | 9                | 2             | 22        |
| Prison and Alternatives             | 26             | 0               | 7                       | 2        | 9                        | 0              | 1                | 2             | 5         |
| PROBATION                           |                |                 |                         |          |                          |                |                  |               |           |
| <b>Total Receiving Probation</b>    | 244            | 2               | 4                       | 16       | 56                       | 0              | 1                | 0             | 165       |
| Probation Only                      | 193            | 1               | 1                       | 2        | 40                       | 0              | 1                | 0             | 148       |
| Probation and Alternatives          | 51             | 1               | 3                       | 14       | 16                       | 0              | 0                | 0             | 17        |
| FINE ONLY                           | 76             | 0               | 0                       | 0        | 7                        | 0              | 0                | 0             | 69        |