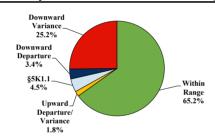

## District at a Glance

# **Eastern District of Virginia**

### Fiscal Year 2019



Type of Crime



#### Sentence Imposed Relative to the Guideline Range



#### SENTENCING INFORMATION BY TYPE OF CRIME

#### **Number of Federal Offenders Over Time**





#### Citizenship, Guilty Pleas, and Trials



| SERVICING IN ORWING                 | \DI 111        | L OI CIMIVIL    | Drug<br>Trafficking 269 |          | Fraud/Theft<br>/Embezzle | ■ Plea ■ Trial |                  | Money         |           |
|-------------------------------------|----------------|-----------------|-------------------------|----------|--------------------------|----------------|------------------|---------------|-----------|
|                                     | TOTAL<br>1,211 | Immigration 225 |                         | Firearms |                          | Robbery<br>28  | Child Porn<br>50 | Laundering 15 | All Other |
|                                     |