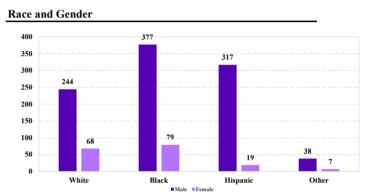

#### Citizenship, Guilty Pleas, and Trials

| SERVICING IN ORWING                 | \DI 111        | L OI CIMIVIL    | Drug<br>Trafficking 269 |          | Fraud/Theft<br>/Embezzle | ■ Plea ■ Trial |                  | Money         |           |
|-------------------------------------|----------------|-----------------|-------------------------|----------|--------------------------|----------------|------------------|---------------|-----------|
|                                     | TOTAL<br>1,211 | Immigration 225 |                         | Firearms |                          | Robbery<br>28  | Child Porn<br>50 | Laundering 15 | All Other |
|                                     |                |                 |                         |          |                          |                |                  |               |           |
| Mean Sentence (months)              | 47             | 5               | 102                     | 50       | 24                       | 153            | 106              | 48            | 25        |
| Median Sentence (months)            | 12             | 3               | 84                      | 36       | 11                       | 151            | 74               | 30            | 0         |
| IMPRISONMENT                        |                |                 |                         |          |                          |                |                  |               |           |
| <b>Total Receiving Imprisonment</b> | 891            | 223             | 265                     | 96       | 102                      | 28             | 49               | 15            | 113       |
| Prison Only                         | 865            | 223             | 258                     | 94       | 93                       | 28             | 48               | 13            | 108       |
| Up to 12 Months                     | 283            | 192             | 13                      | 10       | 16                       | 0              | 0                | 3             | 49        |
| 13 to 60 Months                     | 275            | 31              | 80                      | 53       | 58                       | 1              | 16               | 6             | 30        |
| 61 to 120 Months                    | 169            | 0               | 90                      | 22       | 15                       | 10             | 23               | 2             | 7         |
| Over 120 Months                     | 138            | 0               | 75                      | 9        | 4                        | 17             | 9                | 2             | 22        |
| Prison and Alternatives             | 26             | 0               | 7                       | 2        | 9                        | 0              | 1                | 2             | 5         |
| PROBATION                           |                |                 |                         |          |                          |                |                  |               |           |
| <b>Total Receiving Probation</b>    | 244            | 2               | 4                       | 16       | 56                       | 0              | 1                | 0             | 165       |
| Probation Only                      | 193            | 1               | 1                       | 2        | 40                       | 0              | 1                | 0             | 148       |
| Probation and Alternatives          | 51             | 1               | 3                       | 14       | 16                       | 0              | 0                | 0             | 17        |
| FINE ONLY                           | 76             | 0               | 0                       | 0        | 7                        | 0              | 0                | 0             | 69        |