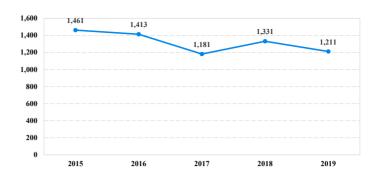

## District at a Glance

# **Eastern District of Virginia**

### Fiscal Year 2019



Type of Crime



#### Sentence Imposed Relative to the Guideline Range



#### SENTENCING INFORMATION BY TYPE OF CRIME

#### **Number of Federal Offenders Over Time**





#### Citizenship, Guilty Pleas, and Trials



| SERVICING IN ORWING                 | \DI 111        | L OI CIMIVIL    | Drug<br>Trafficking 269 |          | Fraud/Theft<br>/Embezzle | ■ Plea ■ Trial |                  | Money         |           |
|-------------------------------------|----------------|-----------------|-------------------------|----------|--------------------------|----------------|------------------|---------------|-----------|
|                                     | TOTAL<br>1,211 | Immigration 225 |                         | Firearms |                          | Robbery<br>28  | Child Porn<br>50 | Laundering 15 | All Other |
|                                     |                |                 |                         |          |                          |