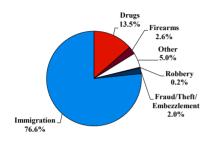

### Citizenship, Guilty Pleas, and Trials

| SENTENCING INFORMATION BY TYPE OF CRIME |                |                      |       |                 | 0% 20%                          | 40%                              | 60% 8 | 0% 100%             |           |
|-----------------------------------------|----------------|----------------------|-------|-----------------|---------------------------------|----------------------------------|-------|---------------------|-----------|
|                                         | TOTAL<br>9,769 | Immigration<br>7,485 | Drug  | Firearms<br>258 | Fraud/Theft<br>/Embezzle<br>196 | Plea Trial<br>Robbery Child Porn |       | Money<br>Laundering | All Other |
| -                                       |                |                      |       |                 |                                 | 22                               | 38    | 29                  | 456       |
| Mean Sentence (months)                  | 19             | 8                    | 70    | 34              | 10                              | 60                               | 129   | 48                  | 42        |
| Median Sentence (months)                | 6              | 5                    | 46    | 30              | 1                               | 52                               | 109   | 12                  | 7         |
| IMPRISONMENT                            |                |                      |       |                 |                                 |                                  |       |                     |           |
| <b>Total Receiving Imprisonment</b>     | 8,763          | 6,734                | 1,227 | 230             | 133                             | 20                               | 38    | 23                  | 358       |
| Prison Only                             | 8,613          | 6,690                | 1,151 | 221             | 127                             | 20                               | 38    | 22                  | 344       |
| Up to 12 Months                         | 5,705          | 5,260                | 137   | 21              | 82                              | 0                                | 0     | 8                   | 197       |
| 13 to 60 Months                         | 2,281          | 1,401                | 552   | 169             | 39                              | 12                               | 9     | 9                   | 90        |
| 61 to 120 Months                        | 336            | 29                   | 237   | 30              | 6                               | 7                                | 12    | 2                   | 13        |
| Over 120 Months                         | 291            | 0                    | 225   | 1               | 0                               | 1                                | 17    | 3                   | 44        |
| Prison and Alternatives                 | 150            | 44                   | 76    | 9               | 6                               | 0                                | 0     | 1                   | 14        |
| PROBATION                               |                |                      |       |                 |                                 |                                  |       |                     |           |
| <b>Total Receiving Probation</b>        | 1,000          | 751                  | 58    | 28              | 60                              | 2                                | 0     | 6                   | 95        |
| Probation Only                          | 908            | 710                  | 33    | 19              | 57                              | 1                                | 0     | 4                   | 84        |
| Probation and Alternatives              | 92             | 41                   | 25    | 9               | 3                               | 1                                | 0     | 2                   | 11        |
| FINE ONLY                               | 6              | 0                    | 0     | 0               | 3                               | 0                                | 0     | 0                   | 3         |