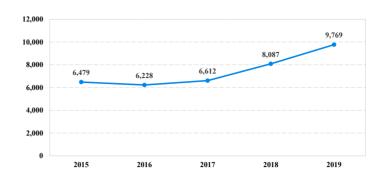

# **District at a Glance** Western District of Texas

## Fiscal Year 2019



**Type of Crime** 



#### Sentence Imposed Relative to the Guideline Range



#### Number of Federal Offenders Over Time



#### **Race and Gender**



### Citizenship, Guilty Pleas, and Trials



| SENTENCING INFORMATION BY TYPE OF CRIME |                |                      |       |                 | 0% 20%                          | 40%                              | 60% 8 | 0% 100%             |           |
|-----------------------------------------|----------------|----------------------|-------|-----------------|---------------------------------|----------------------------------|-------|---------------------|-----------|
|                                         | TOTAL<br>9,769 | Immigration<br>7,485 | Drug  | Firearms<br>258 | Fraud/Theft<br>/Embezzle<br>196 | Plea Trial<br>Robbery Child Porn |       | Money<br>Laundering | All Other |
| -                                       |                |