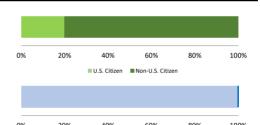

### Citizenship, Guilty Pleas, and Trials

| SENTENCING INFORMATION BY TYPE OF CRIME |                |                      |       |                 | 0% 20%                          | 40%                              | 60% 8 | 0% 100%             |           |
|-----------------------------------------|----------------|----------------------|-------|-----------------|---------------------------------|----------------------------------|-------|---------------------|-----------|
|                                         | TOTAL<br>9,769 | Immigration<br>7,485 | Drug  | Firearms<br>258 | Fraud/Theft<br>/Embezzle<br>196 | Plea Trial<br>Robbery Child Porn |       | Money<br>Laundering | All Other |
| -                                       |                |                      |       |                 |                                 | 22                               | 38    | 29                  | 456       |
| Mean Sentence (months)                  | 19             | 8                    | 70    | 34              | 10                              | 60                               | 129   | 48                  | 42        |
| Median Sentence (months)                | 6              | 5                    | 46    | 30              | 1                               | 52                               | 109   | 12                  | 7         |
| IMPRISONMENT                            |                |                      |       |                 |                                 |                                  |       |                     |           |
| <b>Total Receiving Imprisonment</b>     | 8,763          | 6,734                | 1,227 | 230             | 133                             | 20                               | 38    | 23                  | 358       |
| Prison Only                             | 8,613          | 6,690                | 1,151 | 221             | 127                             | 20                               | 38    | 22                  | 344       |
| Up to 12 Months                         | 5,705          | 5,260                | 137   | 21              | 82                              | 0                                | 0     | 8                   | 197       |
| 13 to 60 Months                         | 2,281          | 1,401                | 552   | 169             | 39                              | 12                               | 9     | 9                   | 90        |
| 61 to 120 Months                        | 336            | 29                   | 237   | 30              | 6                               | 7                                | 12    | 2                   | 13        |
| Over 120 Months                         | 291            | 0                    | 225   | 1               | 0                               | 1                                | 17    | 3                   | 44        |
| Prison and Alternatives                 | 150            | 44                   | 76    | 9               | 6                               | 0                                | 0     | 1                   | 14        |
| PROBATION                               |                |                      |       |                 |                                 |                                  |       |                     |           |
| <b>Total Receiving Probation</b>        | 1,000          | 751                  | 58    | 28              | 60                              | 2                                | 0     | 6                   | 95        |
| Probation Only                          | 908            | 710                  | 33    | 19              | 57                              | 1                                | 0     | 4                   | 84        |
| Probation and Alternatives              | 92             | 41                   | 25    | 9               | 3                               | 1                                | 0     | 2                   | 11        |
| FINE ONLY                               | 6              | 0                    | 0     | 0               | 3                               | 0                                | 0     | 0                   | 3         |