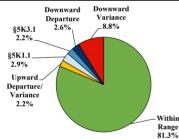

# **District at a Glance** Western District of Texas

## Fiscal Year 2019



**Type of Crime** 



#### Sentence Imposed Relative to the Guideline Range



#### Number of Federal Offenders Over Time



#### **Race and Gender**



### Citizenship, Guilty Pleas, and Trials



| SENTENCING INFORMATION BY TYPE OF CRIME |                |                      |       |                 | 0% 20%                          | 40%                              | 60% 8 | 0% 100%             |           |
|-----------------------------------------|----------------|----------------------|-------|-----------------|---------------------------------|----------------------------------|-------|---------------------|-----------|
|                                         | TOTAL<br>9,769 | Immigration<br>7,485 | Drug  | Firearms<br>258 | Fraud/Theft<br>/Embezzle<br>196 | Plea Trial<br>Robbery Child Porn |       | Money<br>Laundering | All Other |
| -