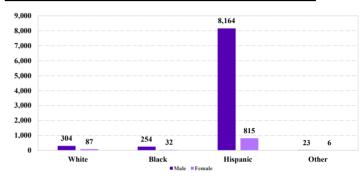

# **District at a Glance** Western District of Texas

## Fiscal Year 2019



**Type of Crime** 



#### Sentence Imposed Relative to the Guideline Range



#### Number of Federal Offenders Over Time



#### **Race and Gender**



### Citizenship, Guilty Pleas, and Trials



| SENTENCING INFORMATION BY TYPE OF CRIME |                |                      |       |                 | 0% 20%                          | 40%                              | 60% 8 | 0% 100%             |           |
|-----------------------------------------|----------------|----------------------|-------|-----------------|---------------------------------|----------------------------------|-------|---------------------|-----------|
|                                         | TOTAL<br>9,769 | Immigration<br>7,485 | Drug  | Firearms<br>258 | Fraud/Theft<br>/Embezzle<br>196 | Plea Trial<br>Robbery Child Porn |       | Money<br>Laundering | All Other |
| -                                       |                |                      |